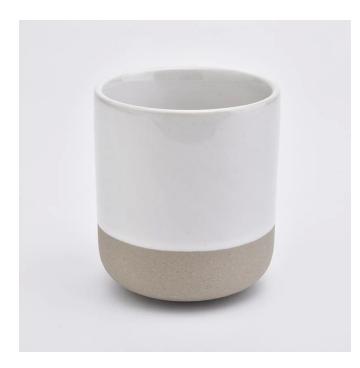

### popular round shape white ceramic candle jar

### **Product Details**

## Flexible size design allows your market to grow rapidly

Item No.:SGYC19082206 Top dia:135mm Bottom dia:100mm Height:110mm Weight:563g Capacity:840ml

Custom designs and different sizes available

With our strong support, our customers are growing rapidly, from small labs to industry leaders.