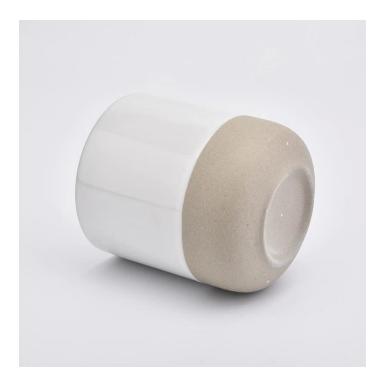

### popular round shape white ceramic candle jar

### **Product Details**

## Flexible size design allows your market to grow rapidly

Item No.:SGYC19082206 Top dia:135mm Bottom dia:100mm Height:110mm Weight:563g Capacity:840ml

Custom designs and different sizes available

With our strong support, our customers are growing rapidly, from small labs to industry leaders.