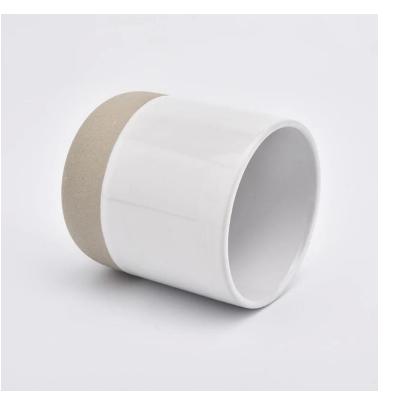

### popular round shape white ceramic candle jar

### **Product Details**

## Flexible size design allows your market to grow rapidly

Item No.:SGYC19082206 Top dia:135mm Bottom dia:100mm Height:110mm Weight:563g Capacity:840ml

Custom designs and different sizes available

With our strong support, our customers are growing rapidly, from small labs to industry leaders.