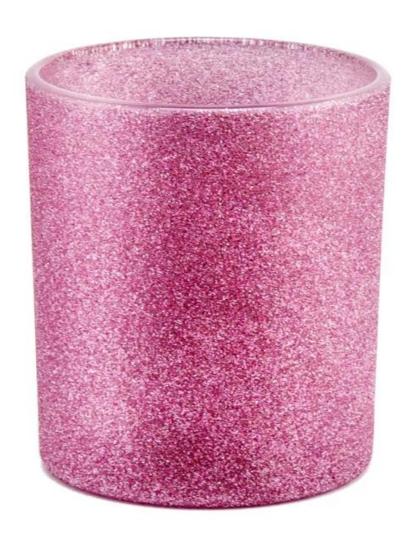

## Popular pink glass candle jar frost candle vessel for Valentine's Day

Sunny Glasswares not only places  $\operatorname{OEM}$  /  $\operatorname{ODM}$  orders, but also helps many brands to start with product concepts.

|               | Item:SGTC22090122                                                                   |
|---------------|-------------------------------------------------------------------------------------|
| Measure       |                                                                                     |
|               | Top dia: 80mm                                                                       |
|               | Bottom dia: 75mm                                                                    |
|               | Height: 90mm                                                                        |
|               | Weight: 250g                                                                        |
|               | Capacity: 318ml                                                                     |
| Packing       | Normal packing, Individual gift box, PVC box, window box, color box, white box, etc |
| Delivery time | Within 35 days after the sample and order confirmed                                 |
| Payment term  | 30% deposit by T/T in advance and the balance against the copy of B/L               |
| Shipment      | By sea,by air,by Express and your shipping agent is acceptable                      |
| Usage         | Home deser Wedding Desertion Wedding Ferrors Desertion enhancement                  |
| Occasion      | Home decor, Wedding Decoration, Wedding Favors, Decoration enhancement              |