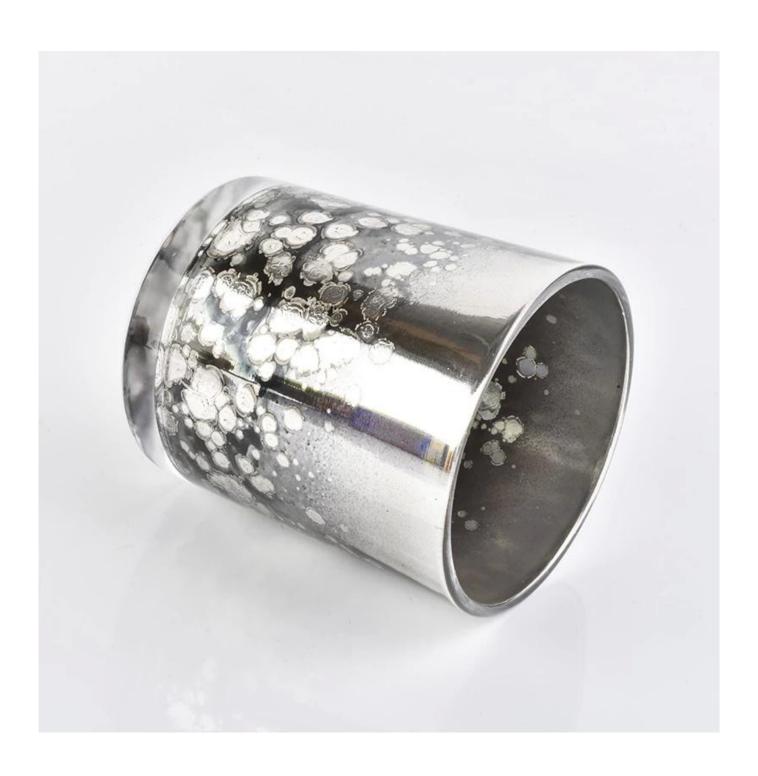

# Flexible dimensions design can expand rapidly your market

Top dia.: 88mm Bottom dia.: 82mm Height: 100mm Capacity: 400ml Weight: 330g

We transform your ideas into creative fragrant products and we sell ourselves on the local market.

## MAIN PRODUCTS

Glass Candle Vessel

Ceramic Candle jar

Diffuser Bottles

Cement Candle jar

- . Decorate a romantic dinner in a bar or a bar
- . Perfect for families, hotels or gardens
- . Special lover gift
- . Any decorative opportunity