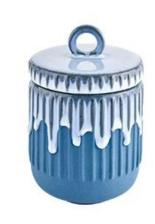

## MAIN PRODUCTS

Glass Candle Vessel

Ceramic Candle jar

Diffuser Bottles

Cement Candle jar

- . Decorate a romantic dinner in a bar or a bar
- . Perfect for families, hotels or gardens
- . Special lover gift
- . Any decorative opportunity