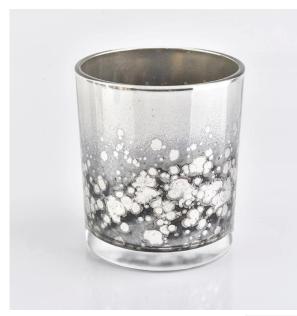

## MAIN PRODUCTS

Glass Candle Vessel

Ceramic Candle jar

Diffuser Bottles

Cement Candle jar

- . Decorate a romantic dinner in a bar or a bar
- . Perfect for families, hotels or gardens
- . Special lover gift
- . Any decorative opportunity