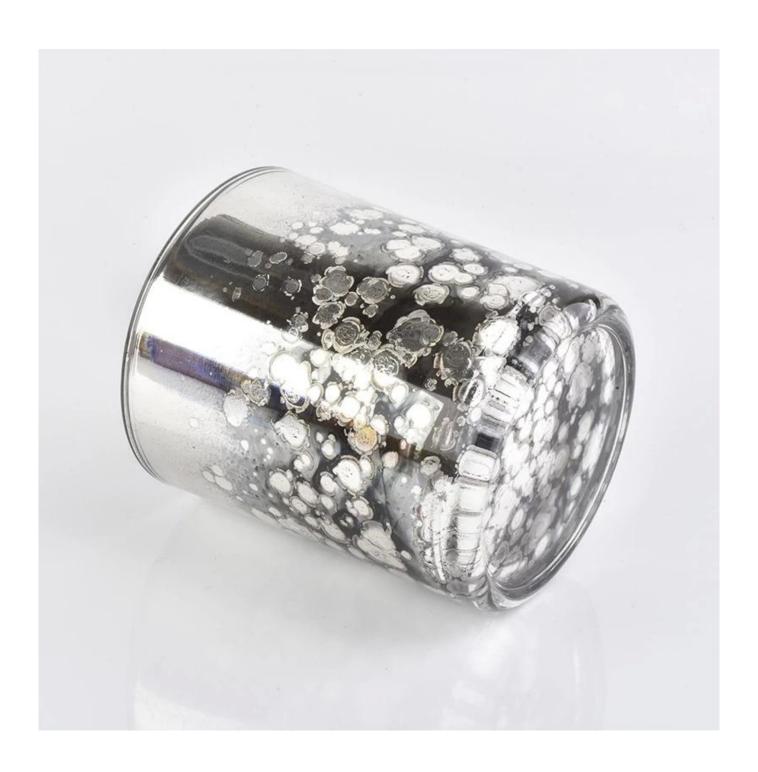

# Flexible dimensions design can expand rapidly your market

Top dia.: 88mm Bottom dia.: 82mm Height: 100mm Capacity: 400ml Weight: 330g

We transform your ideas into creative fragrant products and we sell ourselves on the local market.

## MAIN PRODUCTS

Glass Candle Vessel

Ceramic Candle jar

Diffuser Bottles

Cement Candle jar

- . Decorate a romantic dinner in a bar or a bar
- . Perfect for families, hotels or gardens
- . Special lover gift
- . Any decorative opportunity