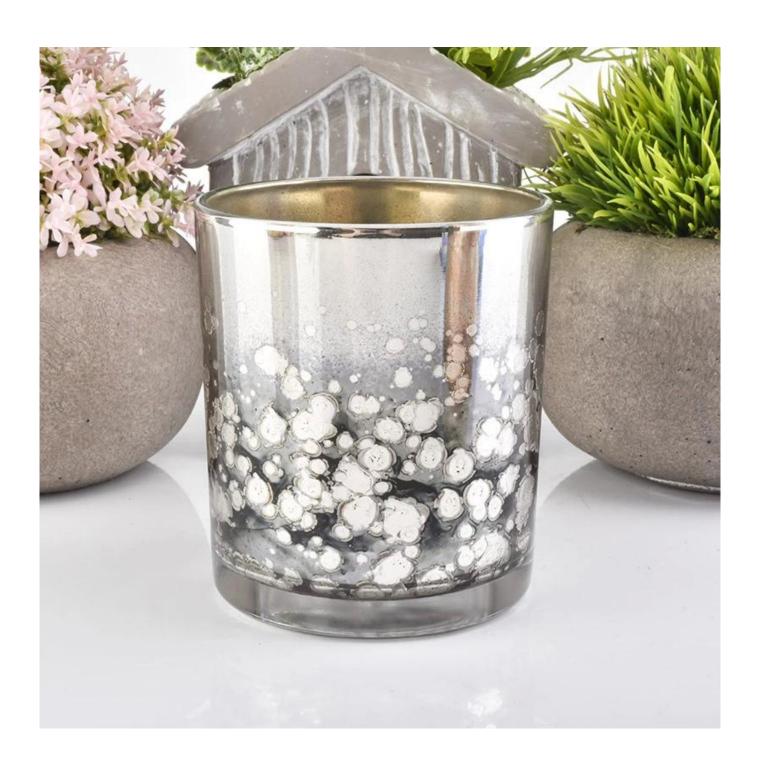

# Flexible dimensions design can expand rapidly your market

Top dia.: 88mm Bottom dia.: 82mm Height: 100mm Capacity: 400ml Weight: 330g

We transform your ideas into creative fragrant products and we sell ourselves on the local market.

## MAIN PRODUCTS

Glass Candle Vessel

Ceramic Candle jar

Diffuser Bottles

Cement Candle jar

- . Decorate a romantic dinner in a bar or a bar
- . Perfect for families, hotels or gardens
- . Special lover gift
- . Any decorative opportunity