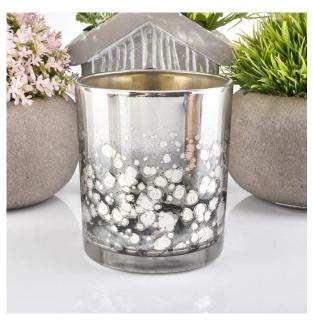

## MAIN PRODUCTS

Glass Candle Vessel

Ceramic Candle jar

Diffuser Bottles

Cement Candle jar

- . Decorate a romantic dinner in a bar or a bar
- . Perfect for families, hotels or gardens
- . Special lover gift
- . Any decorative opportunity