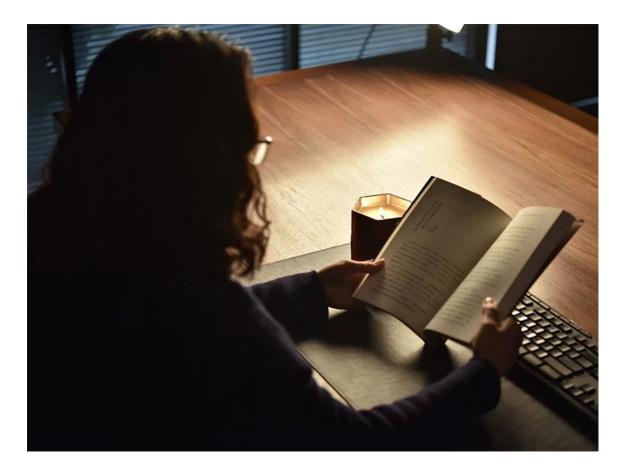

# Flexible dimensions design can expand rapidly your market

Top dia.: 88mm Bottom dia.: 82mm Height: 100mm Capacity: 400ml Weight: 330g

We transform your ideas into creative fragrant products and we sell ourselves on the local market.

## MAIN PRODUCTS

Glass Candle Vessel

Ceramic Candle jar

Diffuser Bottles

Cement Candle jar

- . Decorate a romantic dinner in a bar or a bar
- . Perfect for families, hotels or gardens
- . Special lover gift
- . Any decorative opportunity