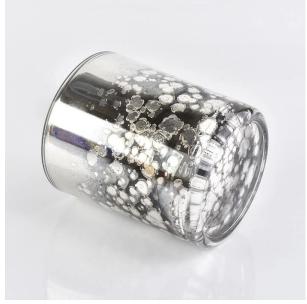

## MAIN PRODUCTS

Glass Candle Vessel

Ceramic Candle jar

Diffuser Bottles

Cement Candle jar

- . Decorate a romantic dinner in a bar or a bar
- . Perfect for families, hotels or gardens
- . Special lover gift
- . Any decorative opportunity