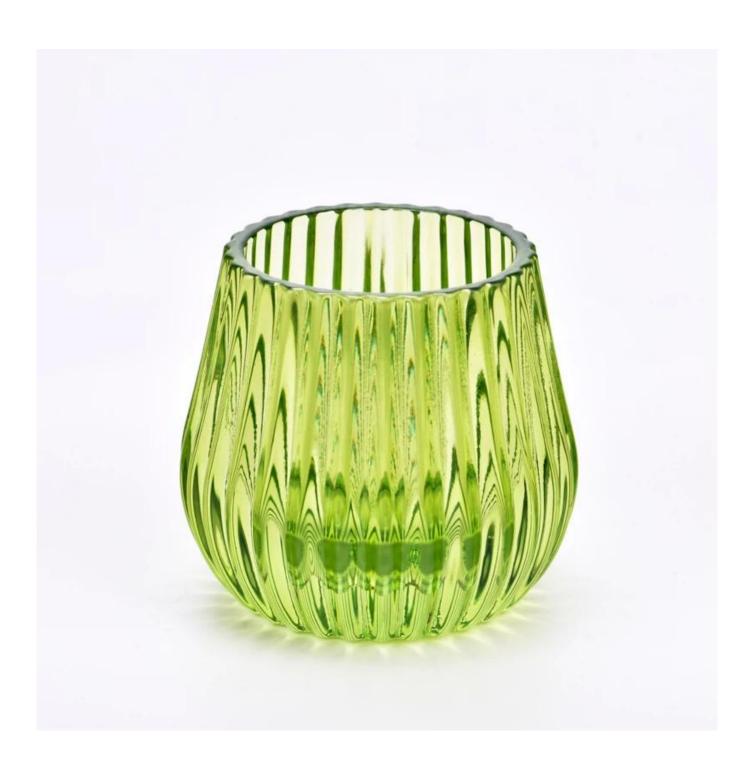

### Why choose Sunny.

| product name | popular green 6oz glass candle vessel with green color decor                                                         |
|--------------|----------------------------------------------------------------------------------------------------------------------|
| Sample time  | <ol> <li>5 days if there is glass shape and size</li> <li>15 days, if you need new shapes and sizes glass</li> </ol> |

| Measure           | Item:SGCX23042716 Top dia:65mm Bottom dia: 52mm Height: 74mm Weight: 420g          |
|-------------------|------------------------------------------------------------------------------------|
|                   | Capacity: 145ml                                                                    |
| Packing           | Normal packing,Individual gift box, PVC box, window box, color box, white box, etc |
| Delivery time     | Within 35 days after the sample and order confirmed                                |
| Payment term      | 30% deposit by T/T in advance and the balance against the copy of B/L              |
| Shipment          | By sea,by air,by Express and your shipping agent is acceptable                     |
| Usage<br>Occasion | Home decor,Wedding Decoration,Wedding Favors,Decoration enhancement                |