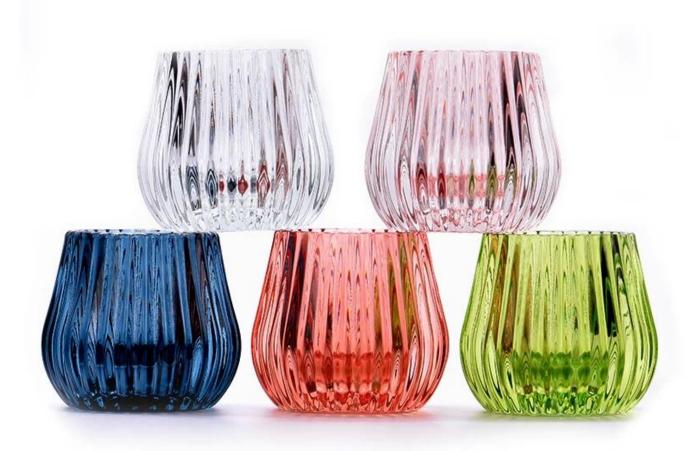

### Why choose Sunny.

| product name | popular green 6oz glass candle vessel with green color decor                                                         |
|--------------|----------------------------------------------------------------------------------------------------------------------|
| Sample time  | <ol> <li>5 days if there is glass shape and size</li> <li>15 days, if you need new shapes and sizes glass</li> </ol> |

| Measure           | Item:SGCX23042716 Top dia:65mm Bottom dia: 52mm Height: 74mm Weight: 420g          |
|-------------------|------------------------------------------------------------------------------------|
|                   | Capacity: 145ml                                                                    |
| Packing           | Normal packing,Individual gift box, PVC box, window box, color box, white box, etc |
| Delivery time     | Within 35 days after the sample and order confirmed                                |
| Payment term      | 30% deposit by T/T in advance and the balance against the copy of B/L              |
| Shipment          | By sea,by air,by Express and your shipping agent is acceptable                     |
| Usage<br>Occasion | Home decor,Wedding Decoration,Wedding Favors,Decoration enhancement                |