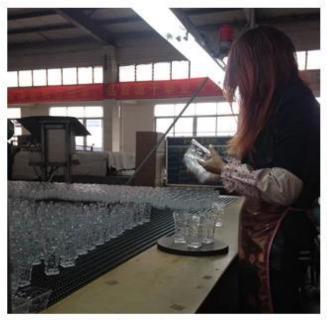

|
| Product Features     | <ol> <li>black glass candle holders</li> <li>glass candle holders for home fragrance</li> <li>Outdoor glass candle jars</li> <li>as a gift for friend,family,etc.</li> <li>used for birthday party,wedding,and other room decoration</li> </ol> |
| Test                 | Pass ASTM test/anneling test                                                                                                                                                                                                                    |















Factory Show









































## **Cautions**

- 1. wax or hot water not be too full
- 2. To avoid to hurt your children's hand, please put it in the place where they can't reach
- 3. Avoid dropping ,Collision and strong impact
- 4. Not available for microwave oven
- 5. To prevent it from cracking, do not put it over open fire directly

For more glass candle jar or any glassware,

please visit our website: <a href="http://www.okcandle.com/">http://www.okcandle.com/</a>
Or here may help you know more about us: <a href="#FAQ">FAQ</a>
We are looking forward your inquiry and cooperation.

**Homepage back**