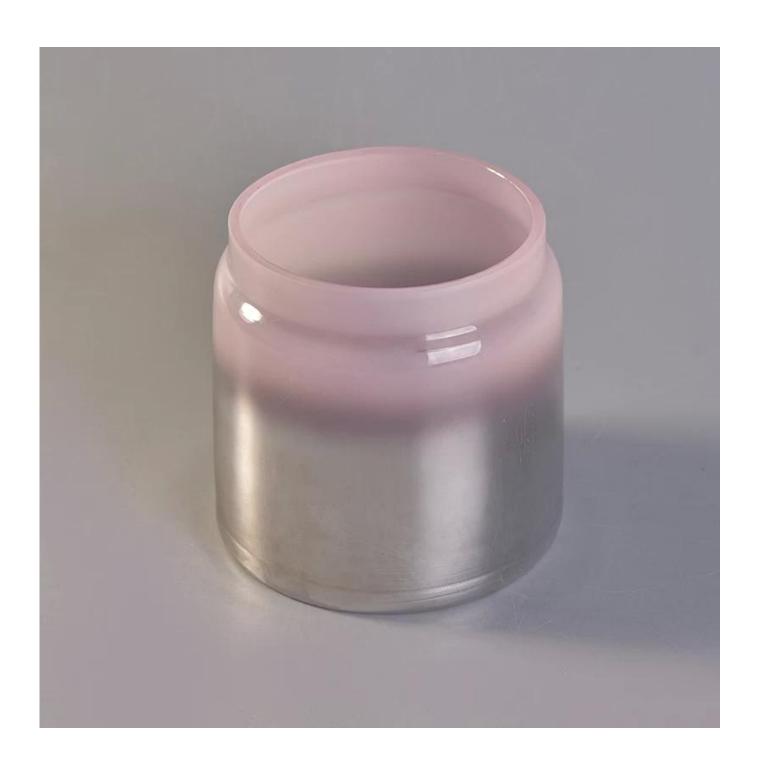

## **Black glass candle holders for wholesale**

| Product Item         | SGLYP17112317                                                                                                                                                                                                                                   |
|----------------------|-------------------------------------------------------------------------------------------------------------------------------------------------------------------------------------------------------------------------------------------------|
| Product<br>Dimension | Top dia 90mm  Bottom dia 106mm  Height 102mm  Weight 301g  Capacity 690ml                                                                                                                                                                       |
| Processing Way       | spraying black glass candle holders                                                                                                                                                                                                             |
| Deep Processing      | machine made crystal glass candle jars with spraying color                                                                                                                                                                                      |
| Min Qty              | 30000units                                                                                                                                                                                                                                      |
| Product Features     | <ol> <li>black glass candle holders</li> <li>glass candle holders for home fragrance</li> <li>Outdoor glass candle jars</li> <li>as a gift for friend,family,etc.</li> <li>used for birthday party,wedding,and other room decoration</li> </ol> |
| Test                 | Pass ASTM test/anneling test                                                                                                                                                                                                                    |