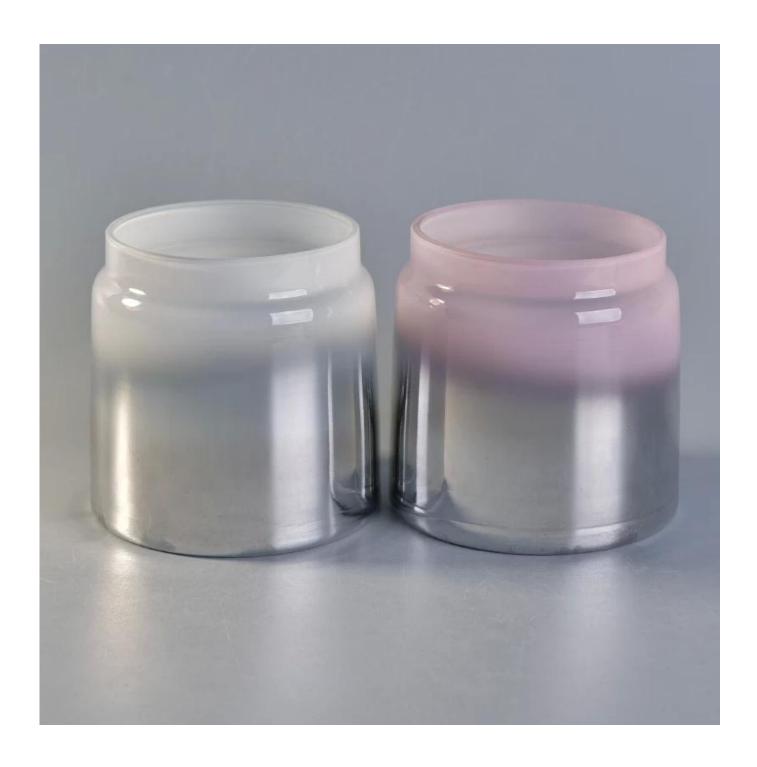

## **Black glass candle holders for wholesale**

| Product Item         | SGLYP17112317                                                                                                                                                                                                                                   |
|----------------------|-------------------------------------------------------------------------------------------------------------------------------------------------------------------------------------------------------------------------------------------------|
| Product<br>Dimension | Top dia 90mm  Bottom dia 106mm  Height 102mm  Weight 301g  Capacity 690ml                                                                                                                                                                       |
| Processing Way       | spraying black glass candle holders                                                                                                                                                                                                             |
| Deep Processing      | machine made crystal glass candle jars with spraying color                                                                                                                                                                                      |
| Min Qty              | 30000units                                                                                                                                                                                                                                      |
| Product Features     | <ol> <li>black glass candle holders</li> <li>glass candle holders for home fragrance</li> <li>Outdoor glass candle jars</li> <li>as a gift for friend,family,etc.</li> <li>used for birthday party,wedding,and other room decoration</li> </ol> |
| Test                 | Pass ASTM test/anneling test                                                                                                                                                                                                                    |