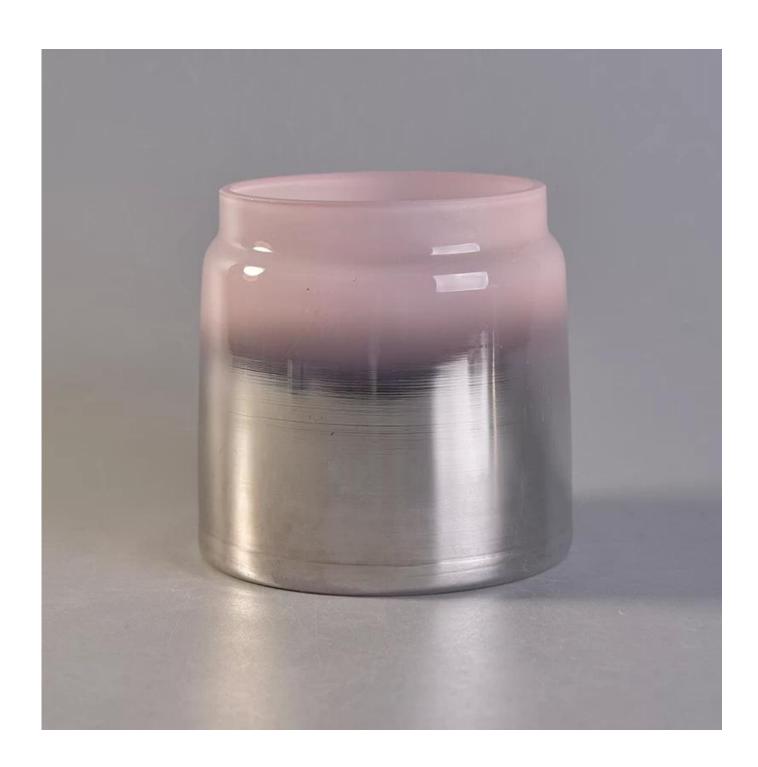

## **Black glass candle holders for wholesale**

| Product Item         | SGLYP17112317                                                                                                                                                                                                                                   |
|----------------------|-------------------------------------------------------------------------------------------------------------------------------------------------------------------------------------------------------------------------------------------------|
| Product<br>Dimension | Top dia 90mm  Bottom dia 106mm  Height 102mm  Weight 301g  Capacity 690ml                                                                                                                                                                       |
| Processing Way       | spraying black glass candle holders                                                                                                                                                                                                             |
| Deep Processing      | machine made crystal glass candle jars with spraying color                                                                                                                                                                                      |
| Min Qty              | 30000units                                                                                                                                                                                                                                      |
| Product Features     | <ol> <li>black glass candle holders</li> <li>glass candle holders for home fragrance</li> <li>Outdoor glass candle jars</li> <li>as a gift for friend,family,etc.</li> <li>used for birthday party,wedding,and other room decoration</li> </ol> |
| Test                 | Pass ASTM test/anneling test                                                                                                                                                                                                                    |