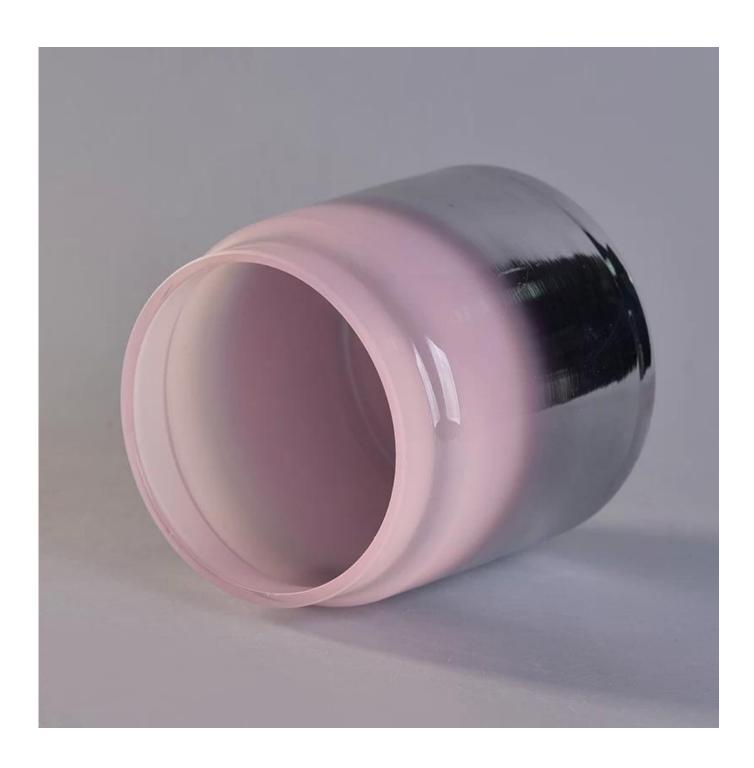

## **Black glass candle holders for wholesale**

| Product Item         | SGLYP17112317                                                                                                                                                                                                                                   |
|----------------------|-------------------------------------------------------------------------------------------------------------------------------------------------------------------------------------------------------------------------------------------------|
| Product<br>Dimension | Top dia 90mm  Bottom dia 106mm  Height 102mm  Weight 301g  Capacity 690ml                                                                                                                                                                       |
| Processing Way       | spraying black glass candle holders                                                                                                                                                                                                             |
| Deep Processing      | machine made crystal glass candle jars with spraying color                                                                                                                                                                                      |
| Min Qty              | 30000units                                                                                                                                                                                                                                      |
| Product Features     | <ol> <li>black glass candle holders</li> <li>glass candle holders for home fragrance</li> <li>Outdoor glass candle jars</li> <li>as a gift for friend,family,etc.</li> <li>used for birthday party,wedding,and other room decoration</li> </ol> |
| Test                 | Pass ASTM test/anneling test                                                                                                                                                                                                                    |