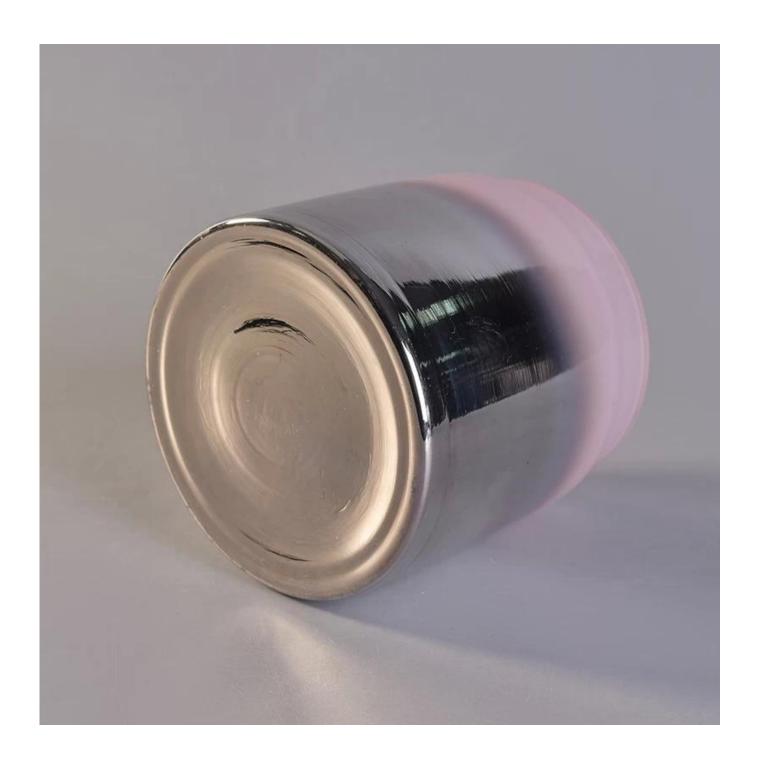

## **Black glass candle holders for wholesale**

| Product Item         | SGLYP17112317                                                                                                                                                                                                                                   |
|----------------------|-------------------------------------------------------------------------------------------------------------------------------------------------------------------------------------------------------------------------------------------------|
| Product<br>Dimension | Top dia 90mm  Bottom dia 106mm  Height 102mm  Weight 301g  Capacity 690ml                                                                                                                                                                       |
| Processing Way       | spraying black glass candle holders                                                                                                                                                                                                             |
| Deep Processing      | machine made crystal glass candle jars with spraying color                                                                                                                                                                                      |
| Min Qty              | 30000units                                                                                                                                                                                                                                      |
| Product Features     | <ol> <li>black glass candle holders</li> <li>glass candle holders for home fragrance</li> <li>Outdoor glass candle jars</li> <li>as a gift for friend,family,etc.</li> <li>used for birthday party,wedding,and other room decoration</li> </ol> |
| Test                 | Pass ASTM test/anneling test                                                                                                                                                                                                                    |