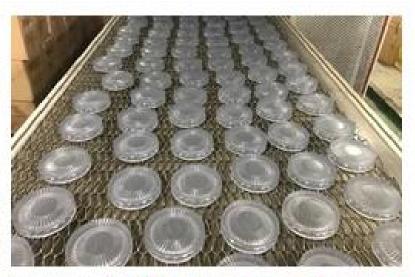

## **Black glass candle holders for wholesale**

| Product Item         | SGLYP17112317                                                                                                                                                                                                                                   |
|----------------------|-------------------------------------------------------------------------------------------------------------------------------------------------------------------------------------------------------------------------------------------------|
| Product<br>Dimension | Top dia 90mm  Bottom dia 106mm  Height 102mm  Weight 301g  Capacity 690ml                                                                                                                                                                       |
| Processing Way       | spraying black glass candle holders                                                                                                                                                                                                             |
| Deep Processing      | machine made crystal glass candle jars with spraying color                                                                                                                                                                                      |
| Min Qty              | 30000units                                                                                                                                                                                                                                      |
| Product Features     | <ol> <li>black glass candle holders</li> <li>glass candle holders for home fragrance</li> <li>Outdoor glass candle jars</li> <li>as a gift for friend,family,etc.</li> <li>used for birthday party,wedding,and other room decoration</li> </ol> |
| Test                 | Pass ASTM test/anneling test                                                                                                                                                                                                                    |