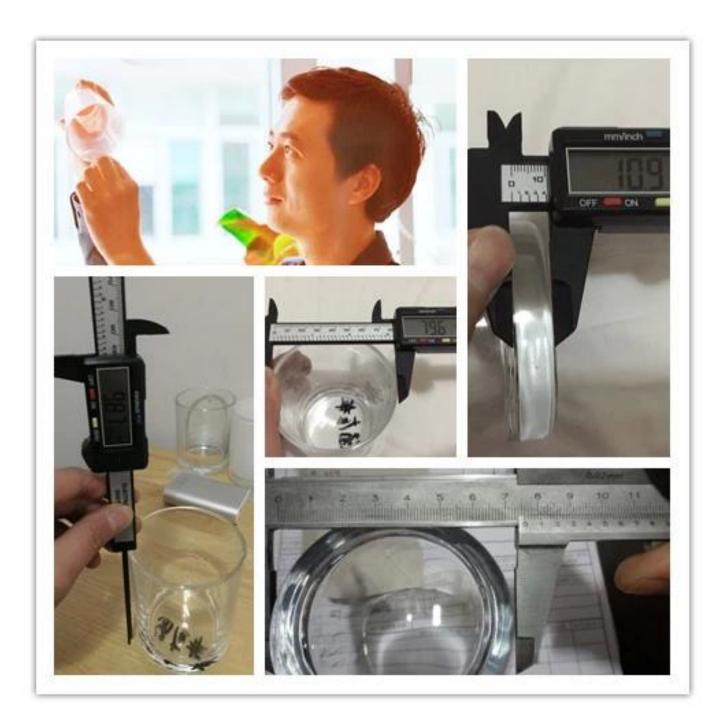

|
| Product Features     | <ol> <li>black glass candle holders</li> <li>glass candle holders for home fragrance</li> <li>Outdoor glass candle jars</li> <li>as a gift for friend,family,etc.</li> <li>used for birthday party,wedding,and other room decoration</li> </ol> |
| Test                 | Pass ASTM test/anneling test                                                                                                                                                                                                                    |















Factory Show









































## **Cautions**

- 1. wax or hot water not be too full
- 2. To avoid to hurt your children's hand, please put it in the place where they can't reach
- 3. Avoid dropping ,Collision and strong impact
- 4. Not available for microwave oven
- 5. To prevent it from cracking, do not put it over open fire directly

For more glass candle jar or any glassware,

please visit our website: <a href="http://www.okcandle.com/">http://www.okcandle.com/</a>
Or here may help you know more about us: <a href="#FAQ">FAQ</a>
We are looking forward your inquiry and cooperation.

**Homepage back**