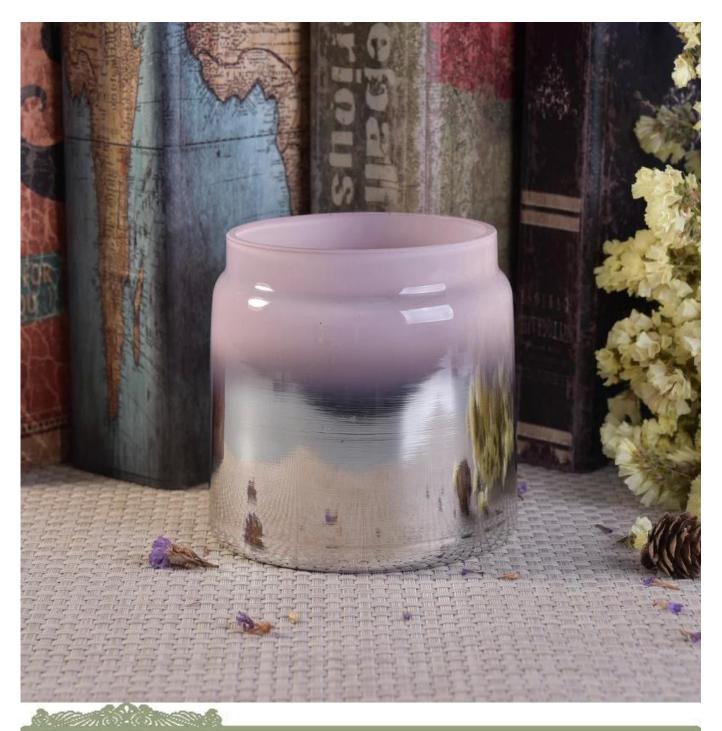

## **Black glass candle holders for wholesale**

| Product Item         | SGLYP17112317                                                                                                                                                                                                                                   |
|----------------------|-------------------------------------------------------------------------------------------------------------------------------------------------------------------------------------------------------------------------------------------------|
| Product<br>Dimension | Top dia 90mm  Bottom dia 106mm  Height 102mm  Weight 301g  Capacity 690ml                                                                                                                                                                       |
| Processing Way       | spraying black glass candle holders                                                                                                                                                                                                             |
| Deep Processing      | machine made crystal glass candle jars with spraying color                                                                                                                                                                                      |
| Min Qty              | 30000units                                                                                                                                                                                                                                      |
| Product Features     | <ol> <li>black glass candle holders</li> <li>glass candle holders for home fragrance</li> <li>Outdoor glass candle jars</li> <li>as a gift for friend,family,etc.</li> <li>used for birthday party,wedding,and other room decoration</li> </ol> |
| Test                 | Pass ASTM test/anneling test                                                                                                                                                                                                                    |