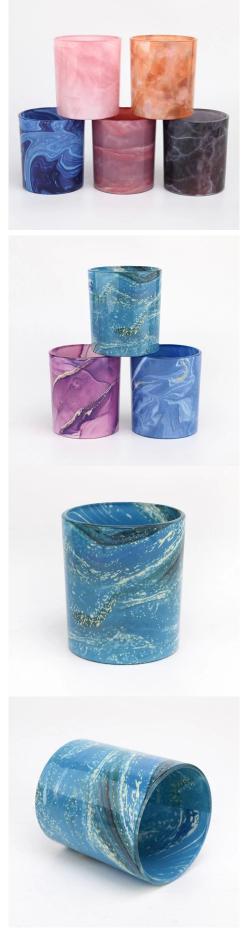

# **Major advantage**

Focus on luxury design

About 80% of American perfume brand suppliers

. AQL plus 6 strict rigorous QC test standards

. Maintain quality and sample and bulk products

Top dia:80mm Bottom dia:74mm Height:90mm Capacity: 296ml Weight: 287g

## feature of product

1. High quality home decorative glass incense bottle.

2. Applicable to hotel, wedding, etc.

3. Meet the function of ASTM test products.

# Let you choose

1. Various drawings and sizes are available.

 Any painted, cutting, plating, laser model processing tool.
Shrink film, color gift box, white gift box and other special packaging.
We have a quality control