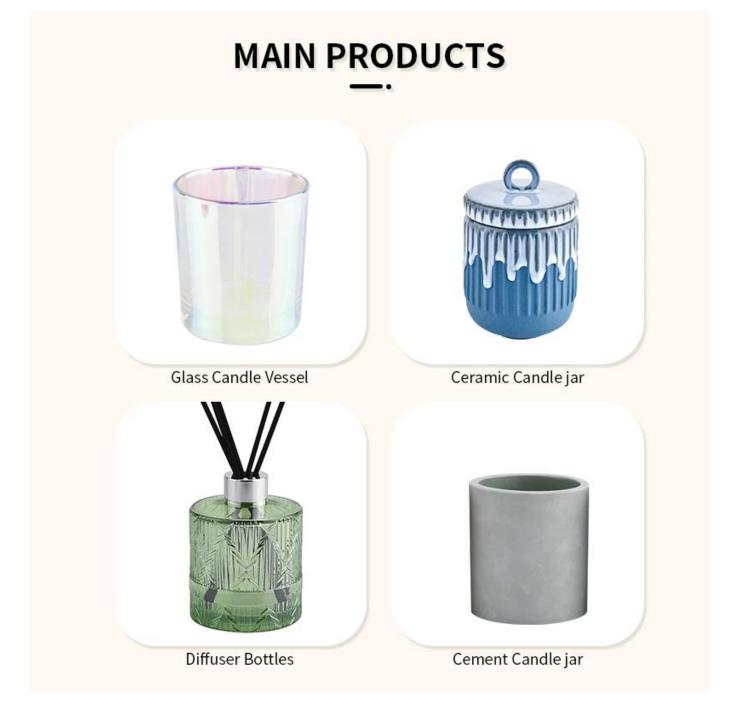

There are about 5,000 items which cover all daily-used glassware and ceramic ware, e.g. candle holders, borosilicate glass, bottles, tumblers, jars, stemware, tableware & drinkware, bathroom accessories etc. The products can meet FDA, LFGB, CA 65, ASTM, dishwasher test.

With a strictly control system on product quality and customer service, our exporting market have expanded rapidly to North & South America, Europe, Oceania and Asia.

Our business scopes are mainly involved in home decor, gift crafts and tableware. There are approximately 80% candle holders in USA luxury branded companies were imported from Sunny Glassware.