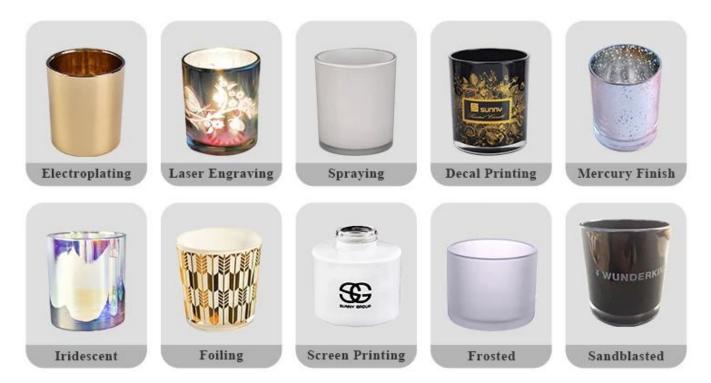

Sunny keep engaged in glassware designing and manufacturing, there are more than 10 product lines available from hand blown craft to machine pressed, machine blown and IS machine made etc., and various kinds of deep processing technologies can be customized such as color sprayed, laser printing, decal print, electroplate, frosted, screen printing, sandblasted and ion plating etc. **ISO 9001:2008/2015, Enterprise Intellectual Property** and **Green & Social Compliance Statement** certificates were issued by the thirdparty certification companies.