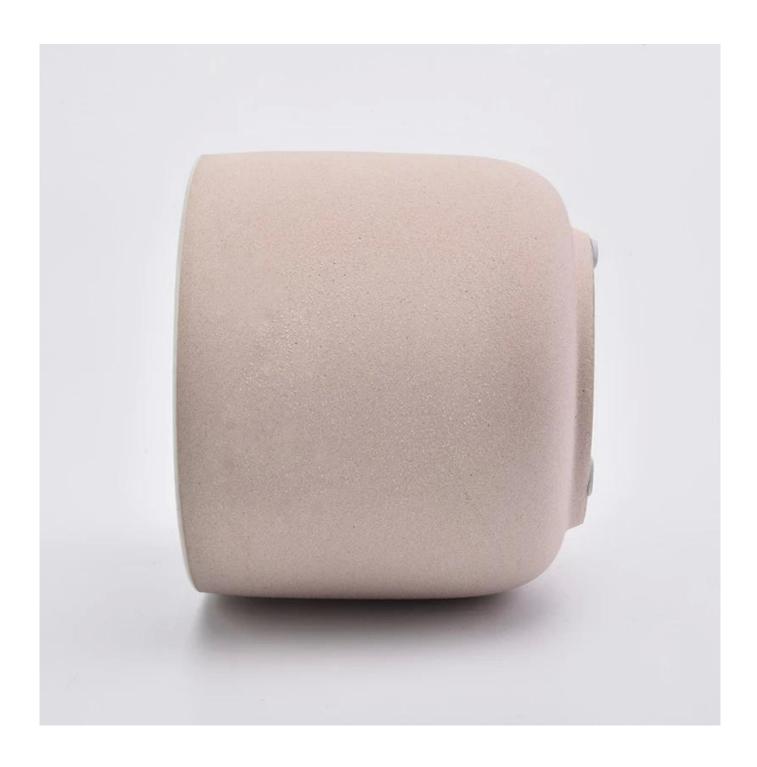

# Flexible size design can be expanded quickly Your market

Top DIA.: 98 mm

Bottom diameter: 65mm

Height: 85mm. Capacity: 300ml. Weight: 425g

We translate your ideas into creative spices products, we sell yourself in the local market.