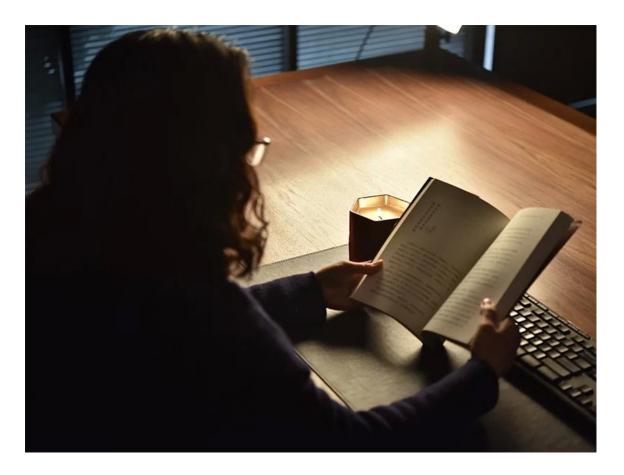

# Flexible size design can be expanded quickly Your market

Top DIA.: 98 mm

Bottom diameter: 65mm

Height: 85mm. Capacity: 300ml. Weight: 425g

We translate your ideas into creative spices products, we sell yourself in the local market.

- . Decorative dinner in the bar or bar
- . Suitable for families, hotels or gardens
- . Special lover gift
- . Any chance of decoration