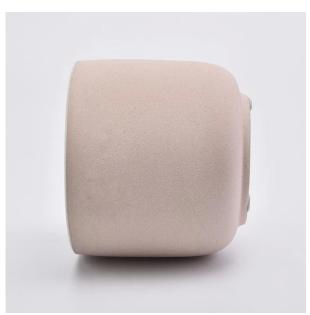

# Flexible size design can be expanded quickly Your market

Top DIA.: 98 mm

Bottom diameter: 65mm

Height: 85mm. Capacity: 300ml. Weight: 425g

We translate your ideas into creative spices products, we sell yourself in the local market.