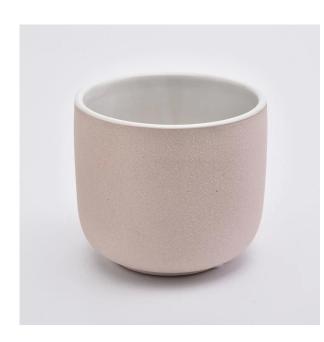

# Flexible size design can be expanded quickly Your market

Top DIA.: 98 mm

Bottom diameter: 65mm

Height: 85mm. Capacity: 300ml. Weight: 425g

We translate your ideas into creative spices products, we sell yourself in the local market.