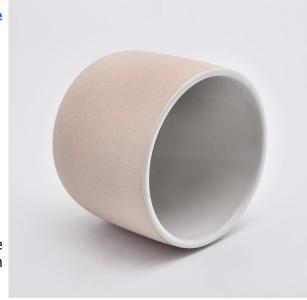

# Flexible size design can be expanded quickly Your market

Top DIA.: 98 mm

Bottom diameter: 65mm

Height: 85mm. Capacity: 300ml. Weight: 425g

We translate your ideas into creative spices products, we sell yourself in the local market.