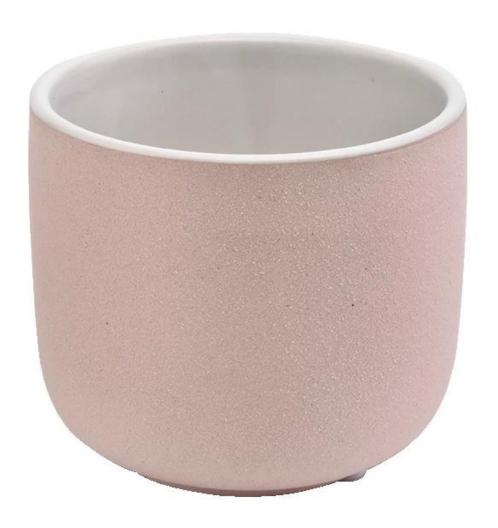

# Flexible size design can be expanded quickly Your market

Top DIA.: 98 mm

Bottom diameter: 65mm

Height: 85mm. Capacity: 300ml. Weight: 425g

We translate your ideas into creative spices products, we sell yourself in the local market.