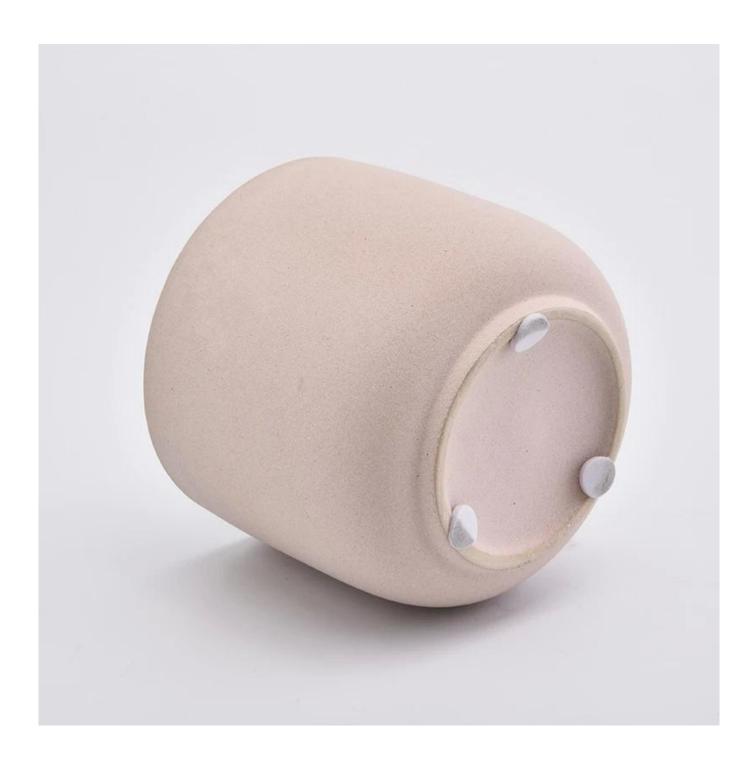

# Flexible size design can be expanded quickly Your market

Top DIA.: 98 mm

Bottom diameter: 65mm

Height: 85mm. Capacity: 300ml. Weight: 425g

We translate your ideas into creative spices products, we sell yourself in the local market.