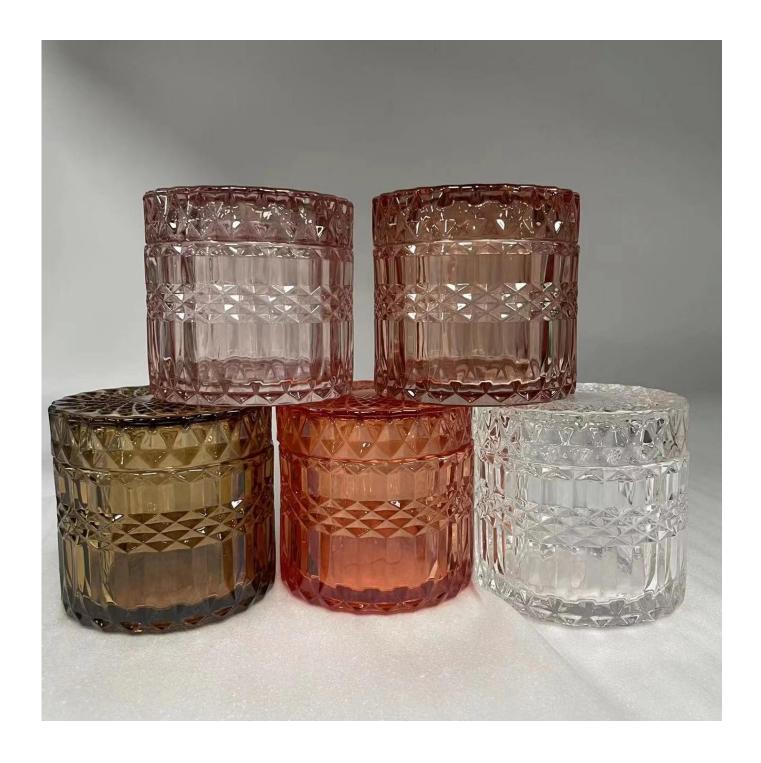

## popular diamond glass candle jar with lid

## product description

| product<br>name | popular diamond glass candle jar with lid                                                     |
|-----------------|-----------------------------------------------------------------------------------------------|
| Sample<br>time  | 1. 5 days if there is glass shape and size 2. 15 days, if you need new shapes and sizes glass |