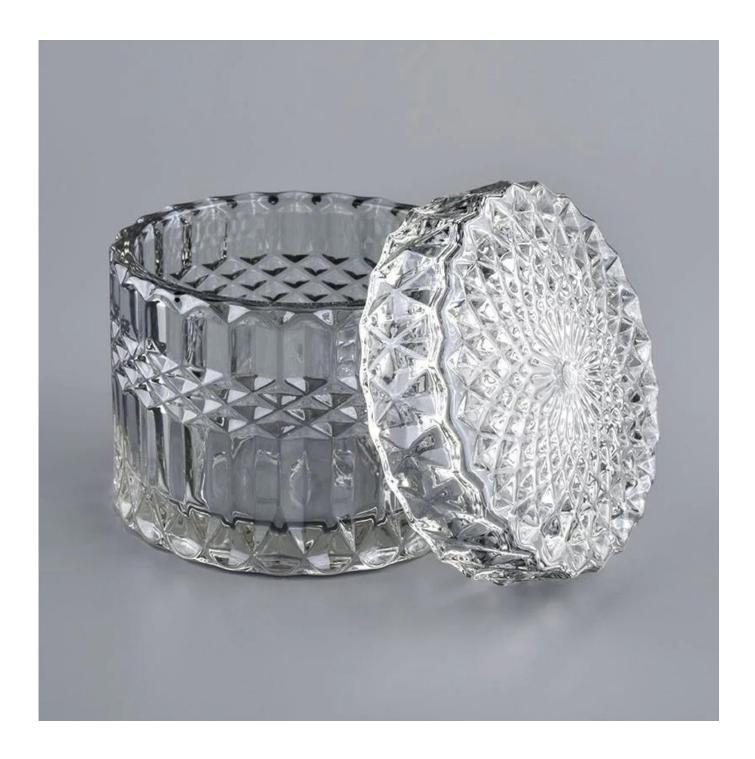

## popular diamond glass candle jar with lid

| Measure           | Item number:SGHYJ20051918 Body: Top dia:88mm Bottom dia:88mm Height:66mm Weight:325g Capacity:250ml Lid: Diameter:89mm Height:25mm Weight:185g MOQ: 5000 pcs |
|-------------------|--------------------------------------------------------------------------------------------------------------------------------------------------------------|
| Packing           | Normal packing, Individual gift box, PVC box, window box, color box, white box, etc                                                                          |
| Delivery<br>time  | Within 35 days after the sample and order confirmed                                                                                                          |
| Payment<br>term   | 30% deposit by T/T in advance and the balance against the copy of B/L                                                                                        |
| Shipment          | By sea,by air,by Express and your shipping agent is acceptable                                                                                               |
| Usage<br>Occasion | Home decor,Wedding Decoration,Wedding Favors,Decoration enhancement,                                                                                         |