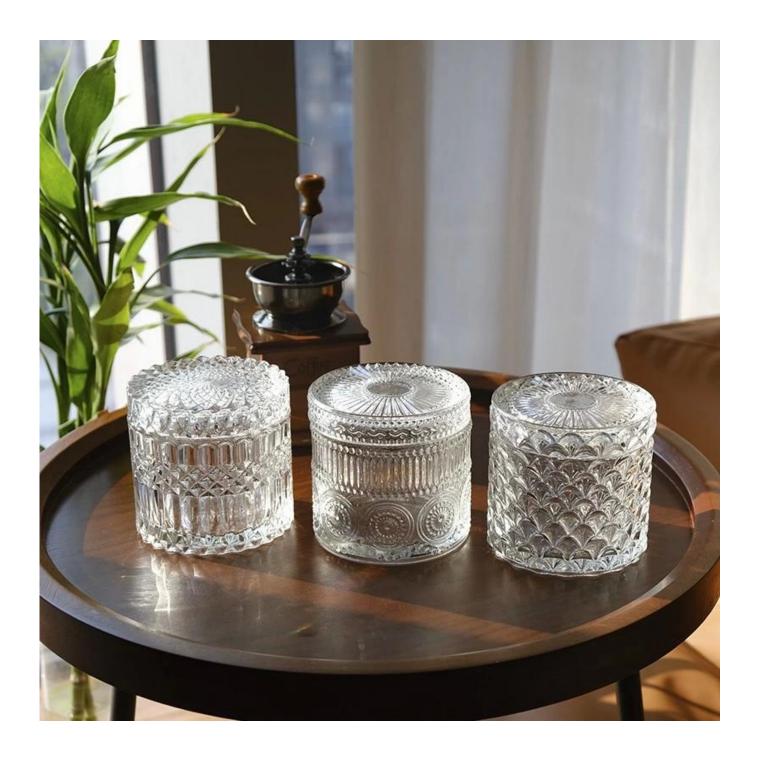

## popular diamond glass candle jar with lid

| Measure           | Item number:SGHYJ20051918 Body: Top dia:88mm Bottom dia:88mm Height:66mm Weight:325g Capacity:250ml Lid: Diameter:89mm Height:25mm Weight:185g MOQ: 5000 pcs |
|-------------------|--------------------------------------------------------------------------------------------------------------------------------------------------------------|
| Packing           | Normal packing, Individual gift box, PVC box, window box, color box, white box, etc                                                                          |
| Delivery<br>time  | Within 35 days after the sample and order confirmed                                                                                                          |
| Payment<br>term   | 30% deposit by T/T in advance and the balance against the copy of B/L                                                                                        |
| Shipment          | By sea,by air,by Express and your shipping agent is acceptable                                                                                               |
| Usage<br>Occasion | Home decor,Wedding Decoration,Wedding Favors,Decoration enhancement,                                                                                         |