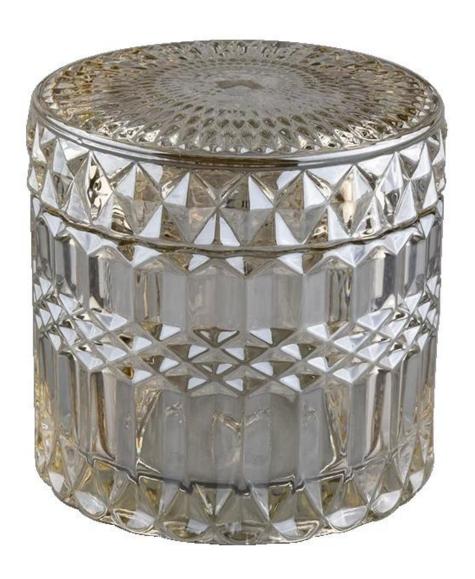

## popular diamond glass candle jar with lid

| Measure           | Item number:SGHYJ20051918 Body: Top dia:88mm Bottom dia:88mm Height:66mm Weight:325g Capacity:250ml Lid: Diameter:89mm Height:25mm Weight:185g MOQ: 5000 pcs |
|-------------------|--------------------------------------------------------------------------------------------------------------------------------------------------------------|
| Packing           | Normal packing, Individual gift box, PVC box, window box, color box, white box, etc                                                                          |
| Delivery<br>time  | Within 35 days after the sample and order confirmed                                                                                                          |
| Payment<br>term   | 30% deposit by T/T in advance and the balance against the copy of B/L                                                                                        |
| Shipment          | By sea,by air,by Express and your shipping agent is acceptable                                                                                               |
| Usage<br>Occasion | Home decor,Wedding Decoration,Wedding Favors,Decoration enhancement,                                                                                         |