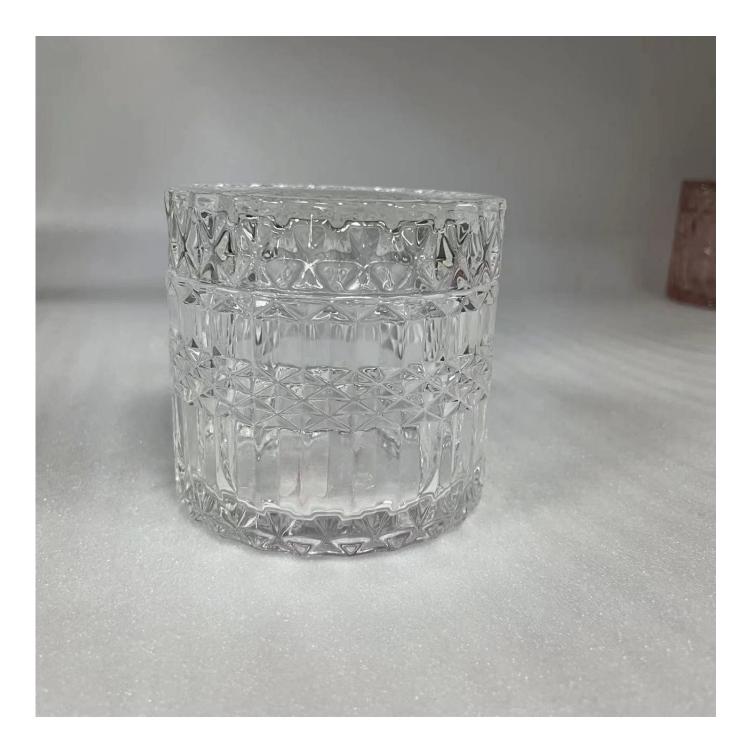

## popular diamond glass candle jar with lid

| Measure           | Item number:SGHYJ20051918 Body: Top dia:88mm Bottom dia:88mm Height:66mm Weight:325g Capacity:250ml Lid: Diameter:89mm Height:25mm Weight:185g MOQ: 5000 pcs |
|-------------------|--------------------------------------------------------------------------------------------------------------------------------------------------------------|
| Packing           | Normal packing, Individual gift box, PVC box, window box, color box, white box, etc                                                                          |
| Delivery<br>time  | Within 35 days after the sample and order confirmed                                                                                                          |
| Payment<br>term   | 30% deposit by T/T in advance and the balance against the copy of B/L                                                                                        |
| Shipment          | By sea,by air,by Express and your shipping agent is acceptable                                                                                               |
| Usage<br>Occasion | Home decor,Wedding Decoration,Wedding Favors,Decoration enhancement,                                                                                         |