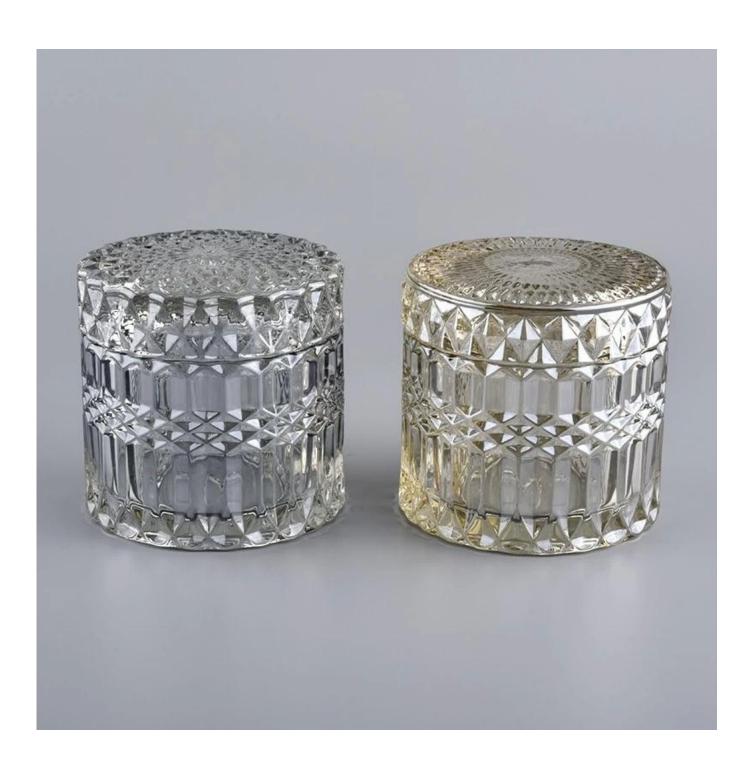

## popular diamond glass candle jar with lid

| Measure           | Item number:SGHYJ20051918 Body: Top dia:88mm Bottom dia:88mm Height:66mm Weight:325g Capacity:250ml Lid: Diameter:89mm Height:25mm Weight:185g MOQ: 5000 pcs |
|-------------------|--------------------------------------------------------------------------------------------------------------------------------------------------------------|
| Packing           | Normal packing, Individual gift box, PVC box, window box, color box, white box, etc                                                                          |
| Delivery<br>time  | Within 35 days after the sample and order confirmed                                                                                                          |
| Payment<br>term   | 30% deposit by T/T in advance and the balance against the copy of B/L                                                                                        |
| Shipment          | By sea,by air,by Express and your shipping agent is acceptable                                                                                               |
| Usage<br>Occasion | Home decor,Wedding Decoration,Wedding Favors,Decoration enhancement,                                                                                         |