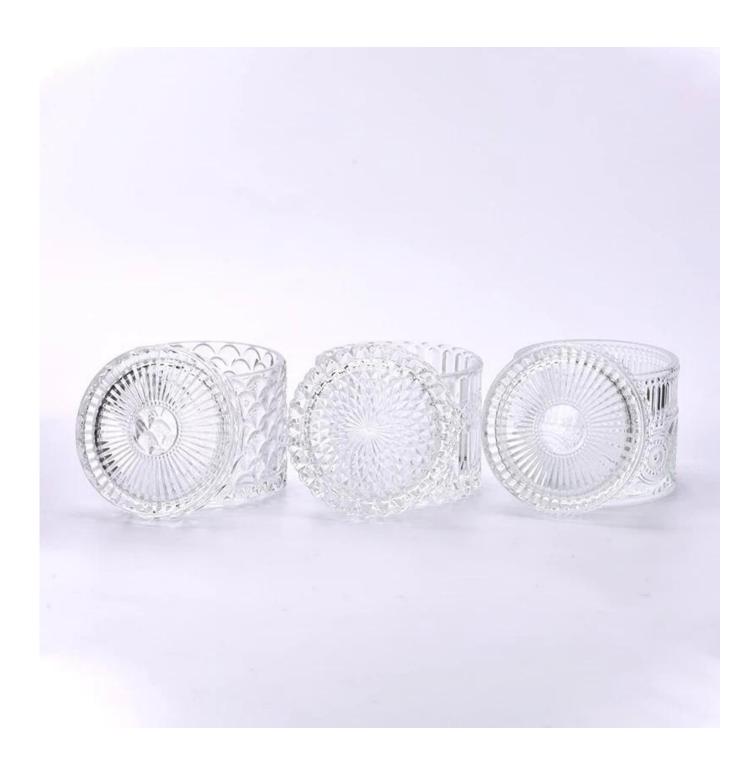

## popular diamond glass candle jar with lid

| Measure           | Item number:SGHYJ20051918 Body: Top dia:88mm Bottom dia:88mm Height:66mm Weight:325g Capacity:250ml Lid: Diameter:89mm Height:25mm Weight:185g MOQ: 5000 pcs |
|-------------------|--------------------------------------------------------------------------------------------------------------------------------------------------------------|
| Packing           | Normal packing, Individual gift box, PVC box, window box, color box, white box, etc                                                                          |
| Delivery<br>time  | Within 35 days after the sample and order confirmed                                                                                                          |
| Payment<br>term   | 30% deposit by T/T in advance and the balance against the copy of B/L                                                                                        |
| Shipment          | By sea,by air,by Express and your shipping agent is acceptable                                                                                               |
| Usage<br>Occasion | Home decor,Wedding Decoration,Wedding Favors,Decoration enhancement,                                                                                         |