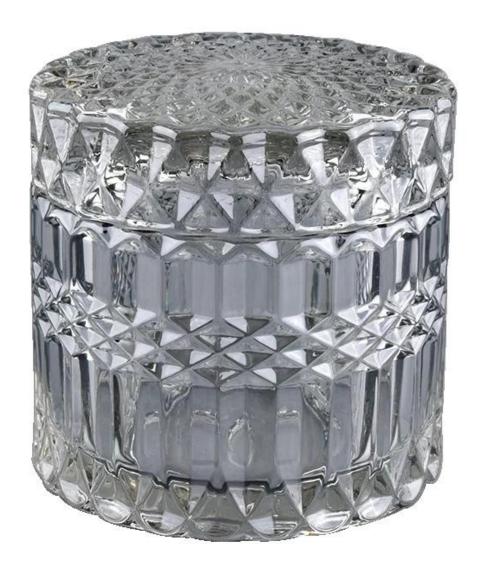

## popular diamond glass candle jar with lid

| Measure           | Item number:SGHYJ20051918 Body: Top dia:88mm Bottom dia:88mm Height:66mm Weight:325g Capacity:250ml Lid: Diameter:89mm Height:25mm Weight:185g MOQ: 5000 pcs |
|-------------------|--------------------------------------------------------------------------------------------------------------------------------------------------------------|
| Packing           | Normal packing, Individual gift box, PVC box, window box, color box, white box, etc                                                                          |
| Delivery<br>time  | Within 35 days after the sample and order confirmed                                                                                                          |
| Payment<br>term   | 30% deposit by T/T in advance and the balance against the copy of B/L                                                                                        |
| Shipment          | By sea,by air,by Express and your shipping agent is acceptable                                                                                               |
| Usage<br>Occasion | Home decor,Wedding Decoration,Wedding Favors,Decoration enhancement,                                                                                         |