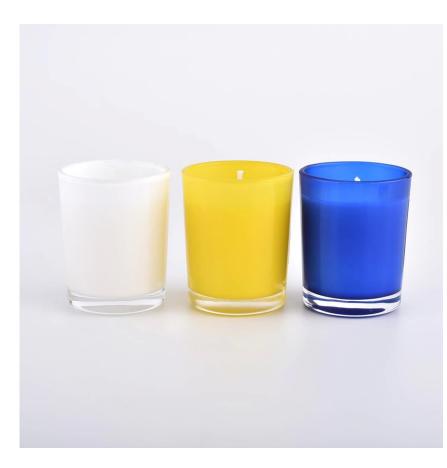

#### For you to choose

- 1. A variety of designs and sizes to choose from.
- 2. Any color painting, cutting, plating, laser model processing tool.
- 3. Special packaging for shrink film, color gift box, white gift box, etc.
- 4. We have quality control commissioners.
- 5. We have professional workshops and warehouses to guarantee delivery times.

# Flexible size design can expand rapidly your market

Top dia: 81mm Bottom dia: 765mm Height: 98mm Weight: 320g Capacity: 300ml

We turn your ideas into creative scented products and sell them on the local market.