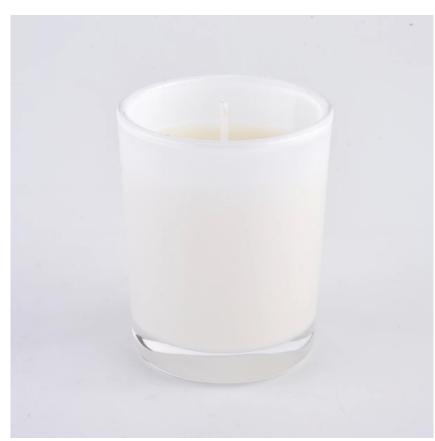

# Flexible size design can expand rapidly your market

Top dia: 81mm Bottom dia: 765mm Height: 98mm Weight: 320g Capacity: 300ml

We turn your ideas into creative scented products and sell them on the local market.

#### **product characteristics**

- 1. High quality home decoration glass perfume bottle.
- 2. Suitable for use in hotels, weddings, etc.
- 3. Meet the functionality of the ASTM trial product.