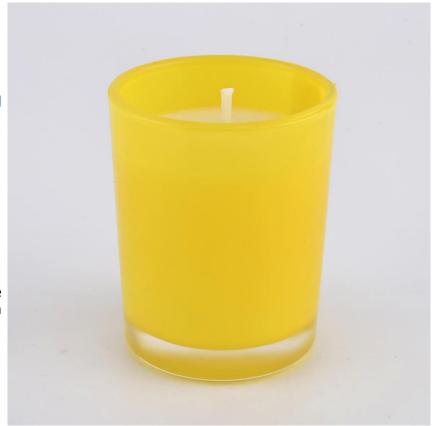

# Flexible size design can expand rapidly your market

Top dia: 81mm Bottom dia: 765mm Height: 98mm Weight: 320g Capacity: 300ml

We turn your ideas into creative scented products and sell them on the local market.

#### **product characteristics**

- 1. High quality home decoration glass perfume bottle.
- 2. Suitable for use in hotels, weddings, etc.
- 3. Meet the functionality of the ASTM trial product.