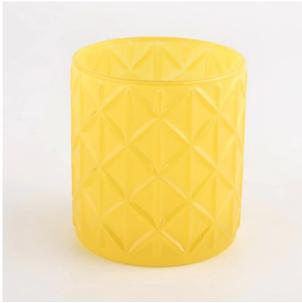

# Flexible dimensions design can expand rapidly your market

Top dia.: 71mm Bottom dia.: 71mm Height: 80mm Capacity: 229ml Weight: 220g

We transform your ideas into creative fragrant products and we sell ourselves on the local market.