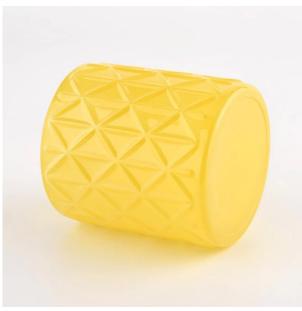

# Flexible dimensions design can expand rapidly your market

Top dia.: 71mm Bottom dia.: 71mm Height: 80mm Capacity: 229ml Weight: 220g

We transform your ideas into creative fragrant products and we sell ourselves on the local market.