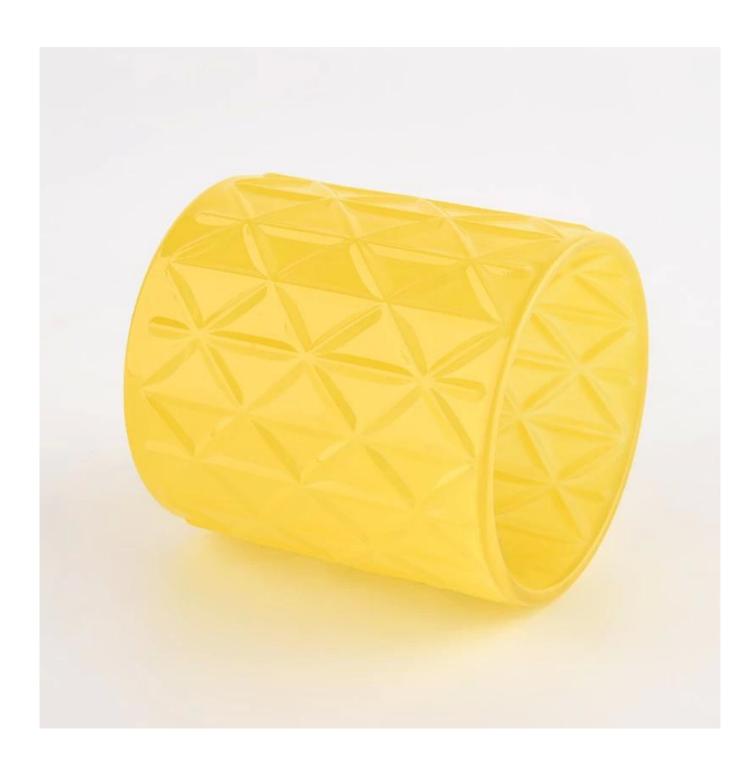

# Flexible dimensions design can expand rapidly your market

Top dia.: 71mm Bottom dia.: 71mm Height: 80mm Capacity: 229ml Weight: 220g

We transform your ideas into creative fragrant products and we sell ourselves on the local market.

#### **Product features**

- 1. High quality home decoration glass perfume bottle.
- 2. Suitable for use in hotels, weddings, etc.
- 3. Meet the functionality of the ASTM test product.