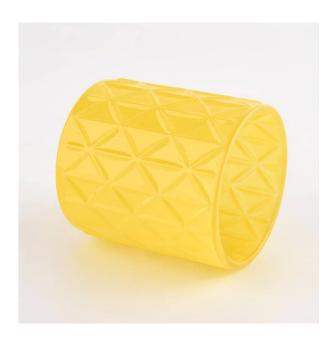

# Flexible dimensions design can expand rapidly your market

Top dia.: 71mm Bottom dia.: 71mm Height: 80mm Capacity: 229ml Weight: 220g

We transform your ideas into creative fragrant products and we sell ourselves on the local market.