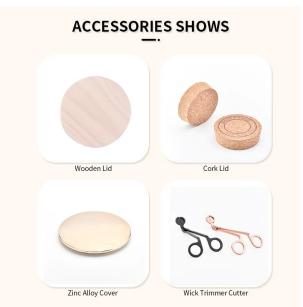

Q3: What kind of lids you can offer?

We can provide lids in different materials like glass, ceramic, metal, wood, concrete and plastic ect.

Q4: Do you have certification for your products?

Yes, for the glassware, have ASTM. CA65 test, FDA etc.