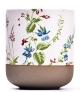

## Flexible size design can be expanded quickly Your market

Top DIA.: 88mm

Bottom diameter:50mm

Height: 100mm. Capacity: 415ml. Weight: 370g

We translate your ideas into creative spices products, we sell yourself in the local market.

#### feature of product

- 1. High quality home decorative glass incense bottle.
- 2. Applicable to hotel, wedding, etc.
- 3. Meet the function of ASTM test products.