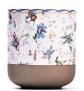

## Flexible size design can be expanded quickly Your market

Top DIA.: 88mm

Bottom diameter:50mm

Height: 100mm. Capacity: 415ml. Weight: 370g

We translate your ideas into creative spices products, we sell yourself in the local market.