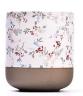

## Flexible size design can be expanded quickly Your market

Top DIA.: 88mm

Bottom diameter:50mm

Height: 100mm. Capacity: 415ml. Weight: 370g

We translate your ideas into creative spices products, we sell yourself in the local market.