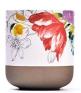

## Flexible size design can be expanded quickly Your market

Top DIA.: 88mm

Bottom diameter:50mm

Height: 100mm. Capacity: 415ml. Weight: 370g

We translate your ideas into creative spices products, we sell yourself in the local market.