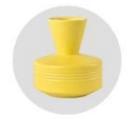

## Flexible size design can be expanded quickly Your market

Top DIA.: 88mm

Bottom diameter:50mm

Height: 100mm. Capacity: 415ml. Weight: 370g

We translate your ideas into creative spices products, we sell yourself in the local market.