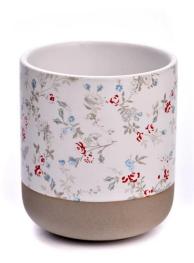

## Flexible size design can be expanded quickly Your market

Top DIA.: 88mm

Bottom diameter:50mm

Height: 100mm. Capacity: 415ml. Weight: 370g

We translate your ideas into creative spices products, we sell yourself in the local market.

#### feature of product

- 1. High quality home decorative glass incense bottle.
- 2. Applicable to hotel, wedding, etc.
- 3. Meet the function of ASTM test products.