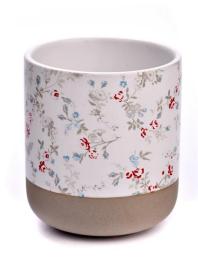

## Flexible size design can be expanded quickly Your market

Top DIA.: 88mm

Bottom diameter:50mm

Height: 100mm. Capacity: 415ml. Weight: 370g

We translate your ideas into creative spices products, we sell yourself in the local market.