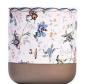

## Flexible size design can be expanded quickly Your market

Top DIA.: 88mm

Bottom diameter:50mm

Height: 100mm. Capacity: 415ml. Weight: 370g

We translate your ideas into creative spices products, we sell yourself in the local market.