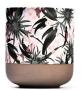

## Flexible size design can be expanded quickly Your market

Top DIA.: 88mm

Bottom diameter:50mm

Height: 100mm. Capacity: 415ml. Weight: 370g

We translate your ideas into creative spices products, we sell yourself in the local market.