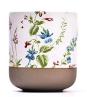

## Flexible size design can be expanded quickly Your market

Top DIA.: 88mm

Bottom diameter:50mm

Height: 100mm. Capacity: 415ml. Weight: 370g

We translate your ideas into creative spices products, we sell yourself in the local market.