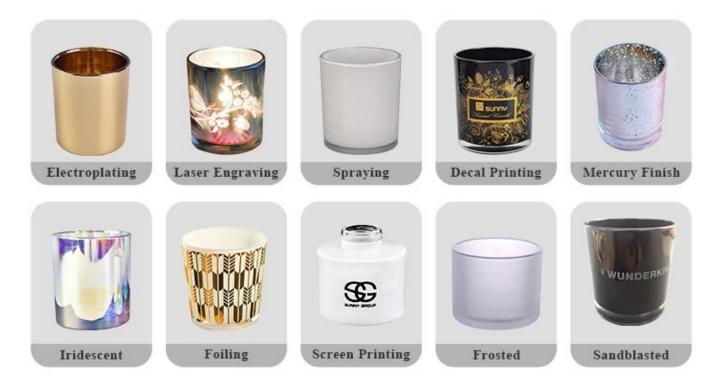

Sunny keep engaged in glassware designing and manufacturing, there are more than 10 product lines available from hand blown craft to machine pressed, machine blown and IS machine made etc., and various kinds of deep processing technologies can be customized such as color sprayed, laser printing, decal print, electroplate, frosted, screen printing, sandblasted and ion plating etc. ISO 9001:2008/2015, Enterprise Intellectual Property and Green & Social Compliance Statement certificates were issued by the thirdparty certification companies.

# **DEEP PROCESSING**