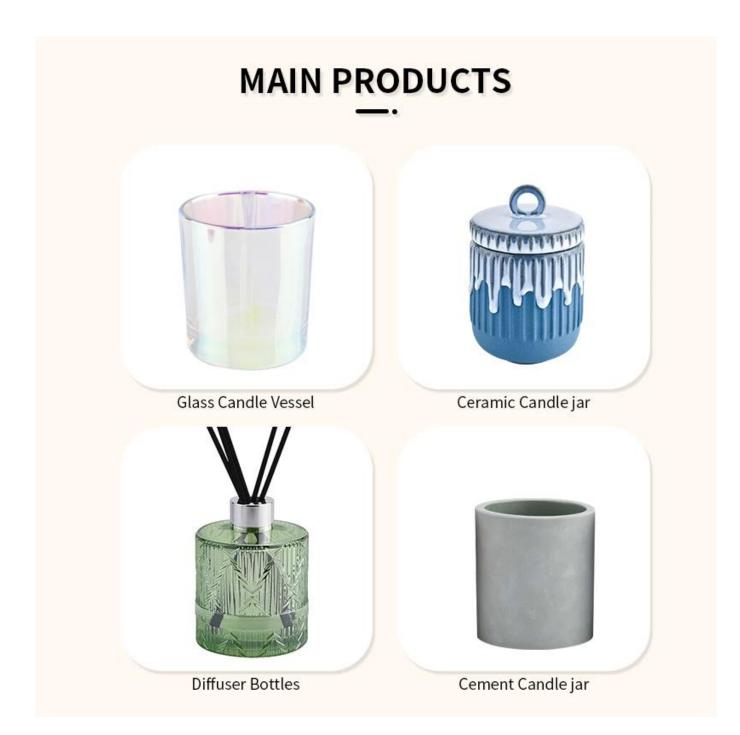

There are about 5,000 items which cover all daily-used glassware and ceramic ware, e.g. candle holders, borosilicate glass, bottles, tumblers, jars, stemware, tableware & drinkware, bathroom accessories etc. The products can meet FDA, LFGB, CA 65, ASTM, dishwasher test.

With a strictly control system on product quality and customer service, our exporting market have expanded rapidly to North & South America, Europe, Oceania and Asia.

Our business scopes are mainly involved in home decor, gift crafts and tableware. There are approximately 80% candle holders in USA luxury branded companies were imported from Sunny Glassware.