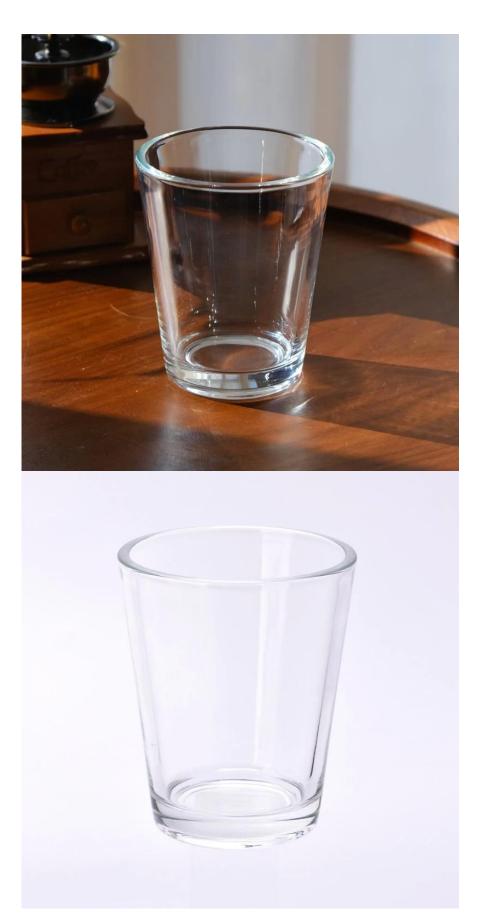

# **Major advantage**

Focus on luxury design

About 80% of American perfume brand suppliers

. AQL plus 6 strict rigorous QC test standards

. Maintain quality and sample and bulk products

Item No:SGJD24041001 Top dia: 101mm Bottom dia: 70mm Height: 123mm Weight: 505g Capacity: 500ml MOQ: 50,000 PCS