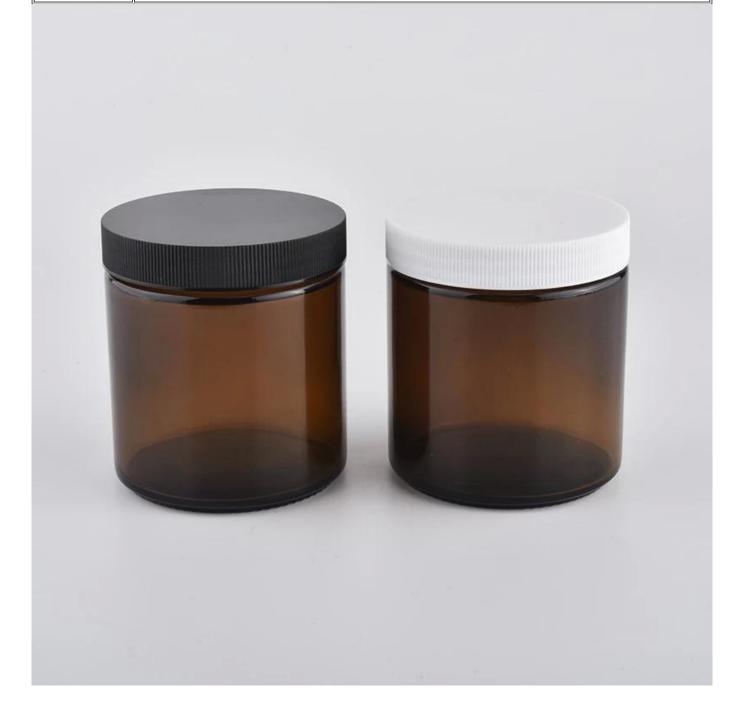

popular 12oz amber color glass candle jar with black lid wholesale Sunny Glasswares not only places OEM / ODM orders, but also helps many brands to start with product concepts.

| Measure           | Item:SGSZ20032702                                                                   |
|-------------------|-------------------------------------------------------------------------------------|
|                   | Top dia:91mm                                                                        |
|                   | Bottom dia: 91mm                                                                    |
|                   | Height: 102mm                                                                       |
|                   | Weight: 310g                                                                        |
|                   | Capacity: 480ml                                                                     |
| Packing           | Normal packing, Individual gift box, PVC box, window box, color box, white box, etc |
| Delivery time     | Within 35 days after the sample and order confirmed                                 |
| Payment term      | 30% deposit by T/T in advance and the balance against the copy of B/L               |
| Shipment          | By sea,by air,by Express and your shipping agent is acceptable                      |
| Usage<br>Occasion | Home decor,Wedding Decoration,Wedding Favors,Decoration enhancement                 |