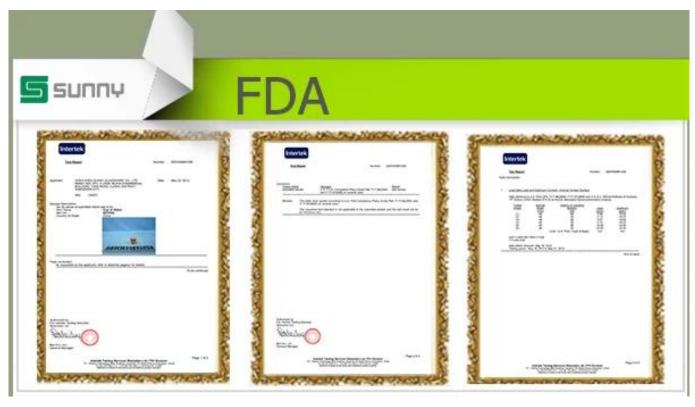

| Item No.         | SGXJS14120615                                                                                                                                                                                                                                                                                                                                           |
|------------------|---------------------------------------------------------------------------------------------------------------------------------------------------------------------------------------------------------------------------------------------------------------------------------------------------------------------------------------------------------|
| Material         | Ceramic                                                                                                                                                                                                                                                                                                                                                 |
| Craft            | Handmade                                                                                                                                                                                                                                                                                                                                                |
| Samples time     | <ol> <li>5 days if at exit shaped and size of glass</li> <li>15 days if need new shape or size of glass</li> </ol>                                                                                                                                                                                                                                      |
| Packing          | Normal packing, 24 or 36pcs into export carton, carton with cardboard divider                                                                                                                                                                                                                                                                           |
| Product Capacity | 500,000~1,000,000 pcs per month                                                                                                                                                                                                                                                                                                                         |
| Delivery time    | Within 35 days after the sample and order confirmed                                                                                                                                                                                                                                                                                                     |
| Payment terms    | 30% deposit by T/T in advance and the balance against the copy of B/L                                                                                                                                                                                                                                                                                   |
| Shipment         | By sea,by air,by Express and your shipping agent is acceptable                                                                                                                                                                                                                                                                                          |
| Product Features | 1. Suitable for used in pub, hotel, restaurants, home,etc 2. Professional Q/C for quality control 3. Competitive price and quality 4. Meet FDA test and food grade                                                                                                                                                                                      |
| For your choices | <ol> <li>Any logo printing on the glass body</li> <li>Any color painted, frost, electroplate, pattern laser carver for the finish</li> <li>Special package like shrink wrap, color gift box, white gift box etc</li> <li>Open new mould for the glass, wood, plastic or metal as you like</li> <li>Different size and shapes meet your needs</li> </ol> |