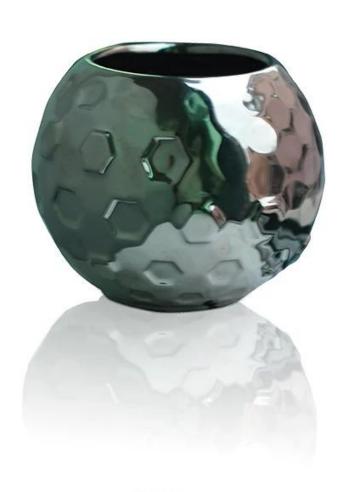

| Item No.         | SGXJS14120615                                                                                                                                                                                                                                                                                                                                           |
|------------------|---------------------------------------------------------------------------------------------------------------------------------------------------------------------------------------------------------------------------------------------------------------------------------------------------------------------------------------------------------|
| Material         | Ceramic                                                                                                                                                                                                                                                                                                                                                 |
| Craft            | Handmade                                                                                                                                                                                                                                                                                                                                                |
| Samples time     | <ol> <li>5 days if at exit shaped and size of glass</li> <li>15 days if need new shape or size of glass</li> </ol>                                                                                                                                                                                                                                      |
| Packing          | Normal packing, 24 or 36pcs into export carton, carton with cardboard divider                                                                                                                                                                                                                                                                           |
| Product Capacity | 500,000~1,000,000 pcs per month                                                                                                                                                                                                                                                                                                                         |
| Delivery time    | Within 35 days after the sample and order confirmed                                                                                                                                                                                                                                                                                                     |
| Payment terms    | 30% deposit by T/T in advance and the balance against the copy of B/L                                                                                                                                                                                                                                                                                   |
| Shipment         | By sea,by air,by Express and your shipping agent is acceptable                                                                                                                                                                                                                                                                                          |
| Product Features | 1. Suitable for used in pub, hotel, restaurants, home,etc 2. Professional Q/C for quality control 3. Competitive price and quality 4. Meet FDA test and food grade                                                                                                                                                                                      |
| For your choices | <ol> <li>Any logo printing on the glass body</li> <li>Any color painted, frost, electroplate, pattern laser carver for the finish</li> <li>Special package like shrink wrap, color gift box, white gift box etc</li> <li>Open new mould for the glass, wood, plastic or metal as you like</li> <li>Different size and shapes meet your needs</li> </ol> |