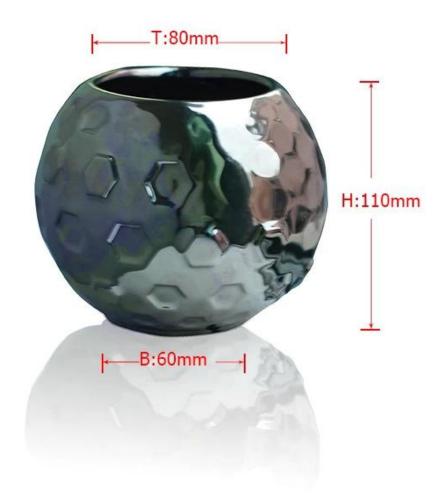

| Item No.         | SGXJS14120615                                                                                                                                                                                                                                                                                                                                           |
|------------------|---------------------------------------------------------------------------------------------------------------------------------------------------------------------------------------------------------------------------------------------------------------------------------------------------------------------------------------------------------|
| Material         | Ceramic                                                                                                                                                                                                                                                                                                                                                 |
| Craft            | Handmade                                                                                                                                                                                                                                                                                                                                                |
| Samples time     | <ol> <li>5 days if at exit shaped and size of glass</li> <li>15 days if need new shape or size of glass</li> </ol>                                                                                                                                                                                                                                      |
| Packing          | Normal packing, 24 or 36pcs into export carton, carton with cardboard divider                                                                                                                                                                                                                                                                           |
| Product Capacity | 500,000~1,000,000 pcs per month                                                                                                                                                                                                                                                                                                                         |
| Delivery time    | Within 35 days after the sample and order confirmed                                                                                                                                                                                                                                                                                                     |
| Payment terms    | 30% deposit by T/T in advance and the balance against the copy of B/L                                                                                                                                                                                                                                                                                   |
| Shipment         | By sea,by air,by Express and your shipping agent is acceptable                                                                                                                                                                                                                                                                                          |
| Product Features | 1. Suitable for used in pub, hotel, restaurants, home,etc 2. Professional Q/C for quality control 3. Competitive price and quality 4. Meet FDA test and food grade                                                                                                                                                                                      |
| For your choices | <ol> <li>Any logo printing on the glass body</li> <li>Any color painted, frost, electroplate, pattern laser carver for the finish</li> <li>Special package like shrink wrap, color gift box, white gift box etc</li> <li>Open new mould for the glass, wood, plastic or metal as you like</li> <li>Different size and shapes meet your needs</li> </ol> |