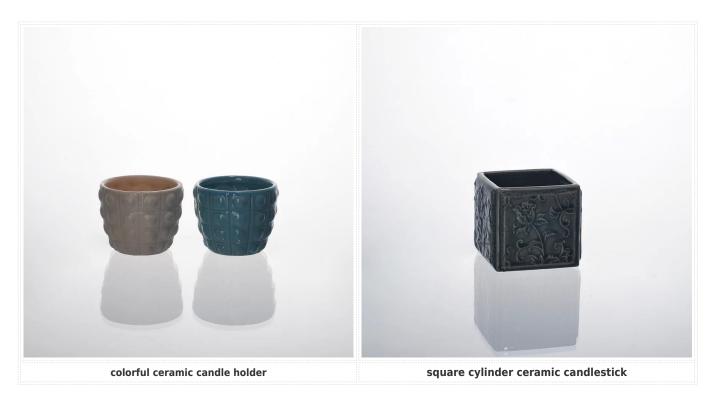

| Item No.         | SGXJS14120615                                                                                                                                                                                                                                                                                                                                           |
|------------------|---------------------------------------------------------------------------------------------------------------------------------------------------------------------------------------------------------------------------------------------------------------------------------------------------------------------------------------------------------|
| Material         | Ceramic                                                                                                                                                                                                                                                                                                                                                 |
| Craft            | Handmade                                                                                                                                                                                                                                                                                                                                                |
| Samples time     | <ol> <li>5 days if at exit shaped and size of glass</li> <li>15 days if need new shape or size of glass</li> </ol>                                                                                                                                                                                                                                      |
| Packing          | Normal packing, 24 or 36pcs into export carton, carton with cardboard divider                                                                                                                                                                                                                                                                           |
| Product Capacity | 500,000~1,000,000 pcs per month                                                                                                                                                                                                                                                                                                                         |
| Delivery time    | Within 35 days after the sample and order confirmed                                                                                                                                                                                                                                                                                                     |
| Payment terms    | 30% deposit by T/T in advance and the balance against the copy of B/L                                                                                                                                                                                                                                                                                   |
| Shipment         | By sea,by air,by Express and your shipping agent is acceptable                                                                                                                                                                                                                                                                                          |
| Product Features | 1. Suitable for used in pub, hotel, restaurants, home,etc 2. Professional Q/C for quality control 3. Competitive price and quality 4. Meet FDA test and food grade                                                                                                                                                                                      |
| For your choices | <ol> <li>Any logo printing on the glass body</li> <li>Any color painted, frost, electroplate, pattern laser carver for the finish</li> <li>Special package like shrink wrap, color gift box, white gift box etc</li> <li>Open new mould for the glass, wood, plastic or metal as you like</li> <li>Different size and shapes meet your needs</li> </ol> |