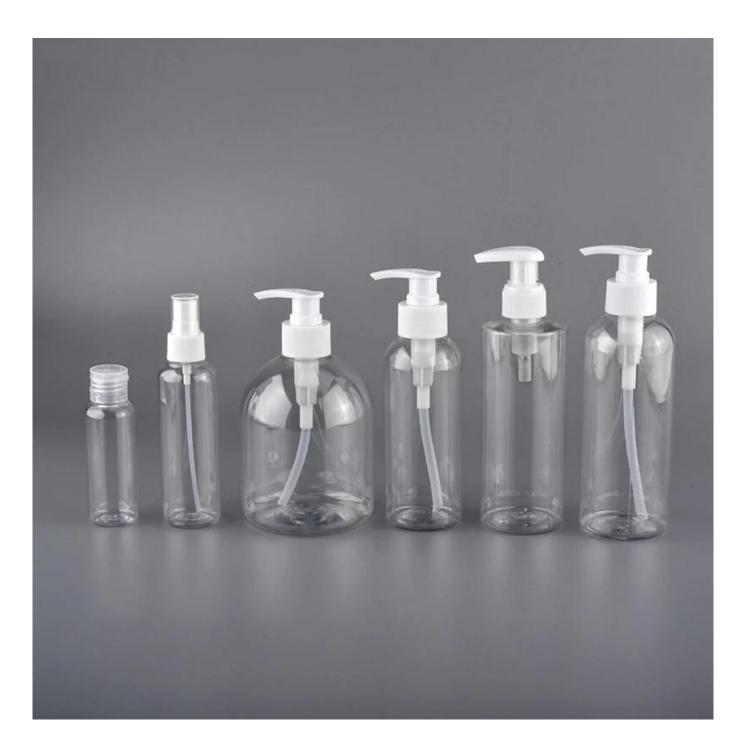

3) Sunny adapts extra six steps for inspection of shipments. No (major) quality complaints on products produced for nine consecutive years.

| Item number.     | SGGB20042307                                                              |
|------------------|---------------------------------------------------------------------------|
| Material         | plastic                                                                   |
| craft            | machine made                                                              |
| Sample time      | 1. 5 days if there is exist shape and size                                |
|                  | 2. 15 days, if you need new shapes and sizes                              |
| Packing          | The usual packing, 4 pieces in the inner box, 48 pieces box               |
| Product Capacity | 500,000 ~ 1,000,000 pieces per month                                      |
| Delivery time    | Within 35 days after sampling and order confirmed                         |
| Payment terms    | 30% deposit by T / T in advance and balance against copy of B / L $$      |
| Delivery         | By sea, by air, through express and shipping agent acceptable             |
|                  | 1. Home decorations glass candle jar from high quality                    |
| Product Features | 2. Suitable for use at hotel, home, etc.                                  |
|                  | 3. Meet the ASTM Test                                                     |
|                  | 1. Various designs and sizes for selection                                |
|                  | 2 Any color painted, cool, plating, laser model Processing cutter         |
| For your choice  | 3. Special package as shrink film, color gift box, white gift box, etc.   |
|                  | 4. We are the exclusive employee of quality control                       |
|                  | 5. We have a professional workshop and warehouse for ensure delivery time |
|                  |                                                                           |
|                  |                                                                           |