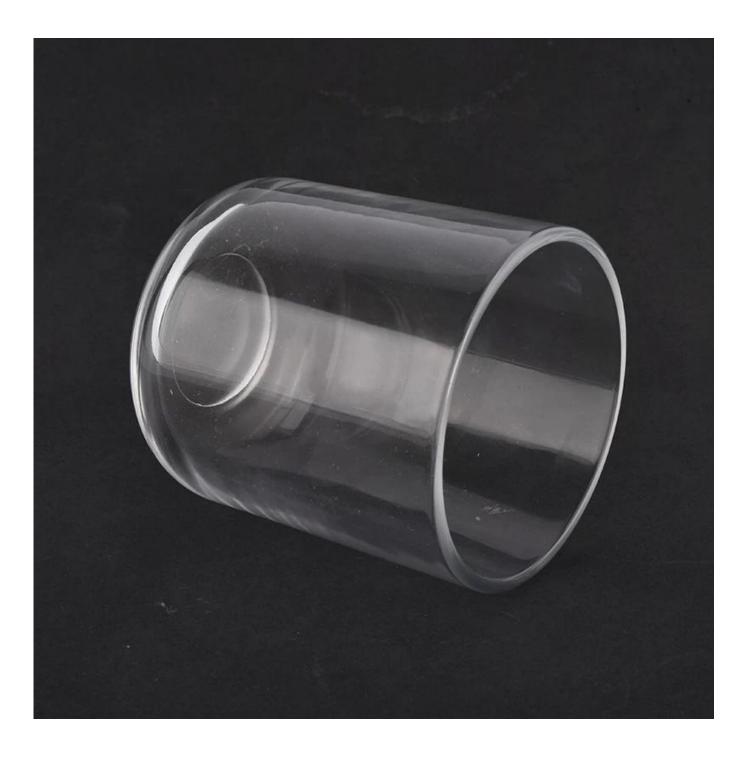

custom black glass candle jars with wood lid

 Sunny Group has offered glassware for 26 years with all kinds of products being exported to more than 30 countries and regions.

2) Focusing on luxury fragrance products in the latest 10 years, Sunny Glassware is the supplier of 80% fragrance brands in the United States.

3) Sunny adapts extra six steps for inspection of shipments. No (major) quality complaints on products produced for nine consecutive years.

Product Details

| Item No.:SGJD20111801                                                     |
|---------------------------------------------------------------------------|
| Top dia: 79mm                                                             |
| Bottom dia: 36mm                                                          |
| Height:90mm                                                               |
| Weight: 257g                                                              |
| Capacity: 305ml                                                           |
| MOQ:2000PCS                                                               |
| glass                                                                     |
| machine made glass candle holders                                         |
| 1. 5 days if there is glass shape and size                                |
| 2. 15 days, if you need new shapes and sizes glass                        |
| The usual packing, 4 pieces in the inner box, 48 pieces box               |
| 500,000 ~ 1,000,000 pieces per month                                      |
| Within 35 days after sampling and order confirmed                         |
| 30% deposit by T / T in advance and balance against copy of B / L         |
| By sea, by air, through express and shipping agent acceptable             |
| 1. Home decorations glass candle jar from high quality                    |
| 2. Suitable for use at hotel, home, etc.                                  |
| 3. Meet the ASTM Test                                                     |
| 1. Various designs and sizes for selection                                |
| 2 Any color painted, cool, plating, laser model Processing cutter         |
| 3. Special package as shrink film, color gift box, white gift box, etc.   |
| 4. We are the exclusive employee of quality control                       |
| 5. We have a professional workshop and warehouse for ensure delivery time |
|                                                                           |
|                                                                           |