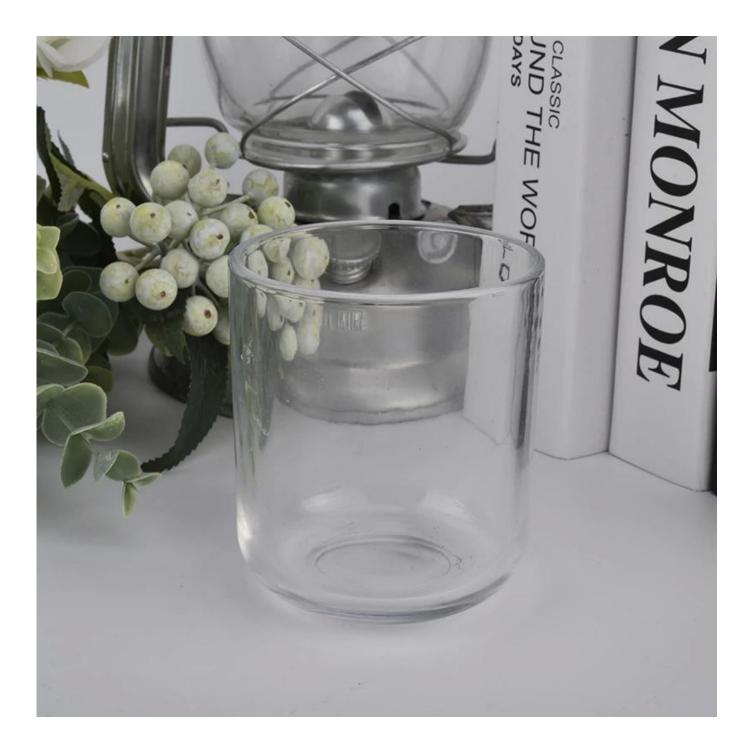

custom black glass candle jars with wood lid

 Sunny Group has offered glassware for 26 years with all kinds of products being exported to more than 30 countries and regions.

2) Focusing on luxury fragrance products in the latest 10 years, Sunny Glassware is the supplier of 80% fragrance brands in the United States.

3) Sunny adapts extra six steps for inspection of shipments. No (major) quality complaints on products produced for nine consecutive years.

Product Details

| Item No.:SGJD20111801                                                     |
|---------------------------------------------------------------------------|
| Top dia: 79mm                                                             |
| Bottom dia: 36mm                                                          |
| Height:90mm                                                               |
| Weight: 257g                                                              |
| Capacity: 305ml                                                           |
| MOQ:2000PCS                                                               |
| glass                                                                     |
| machine made glass candle holders                                         |
| 1. 5 days if there is glass shape and size                                |
| 2. 15 days, if you need new shapes and sizes glass                        |
| The usual packing, 4 pieces in the inner box, 48 pieces box               |
| 500,000 ~ 1,000,000 pieces per month                                      |
| Within 35 days after sampling and order confirmed                         |
| 30% deposit by T / T in advance and balance against copy of B / L         |
| By sea, by air, through express and shipping agent acceptable             |
| 1. Home decorations glass candle jar from high quality                    |
| 2. Suitable for use at hotel, home, etc.                                  |
| 3. Meet the ASTM Test                                                     |
| 1. Various designs and sizes for selection                                |
| 2 Any color painted, cool, plating, laser model Processing cutter         |
| 3. Special package as shrink film, color gift box, white gift box, etc.   |
| 4. We are the exclusive employee of quality control                       |
| 5. We have a professional workshop and warehouse for ensure delivery time |
|                                                                           |
|                                                                           |