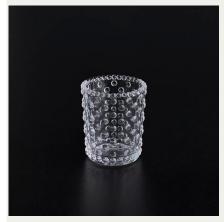

for used in church, home, etc                                  |
|                  | 3. It is eco-friendly.                                                     |
|                  | 4. meet CE & FDA test & CA 65 test                                         |
|                  | 1. Different designs and sizes for choice                                  |
|                  | 2 .Any color painted, frost, electroplate, pattern laser carver processing |
| For your choices | 3. Special package like shrink wrap, color gift box, white gift box etc    |
|                  | 4. We have exclusive workers for quality control                           |
|                  | 5. We have professional workshop and warehouse to ensure the delivery time |

## Product Photo:



## **Related Products:**



glass candle holders



candle container



candle holders

## **Company Show:**



Factory Show:



For more **glass candle holder** or any glassware please visit our website: http://www.okcandle.com/
Or here may help you know more about us: **FAQ**