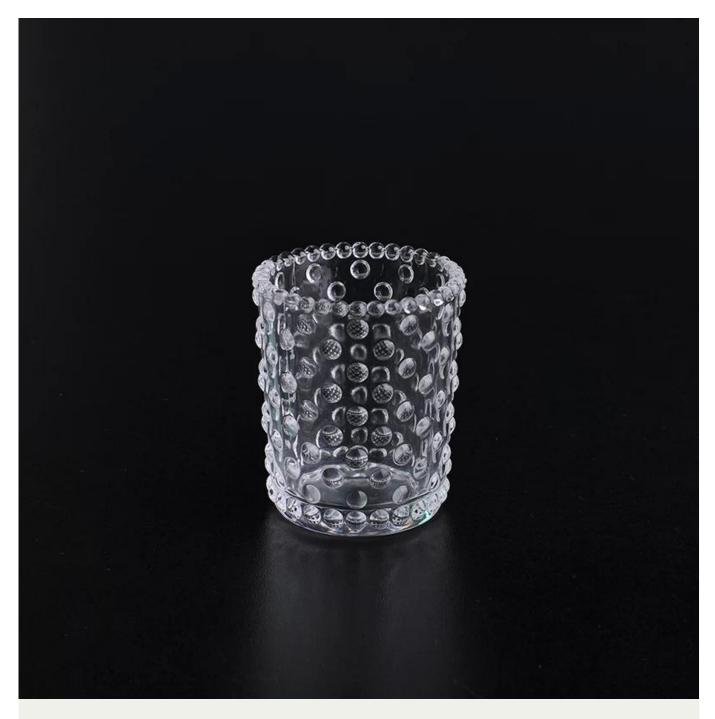

oduct Features | 2. Suitable for used in church, home, etc                                  |
|                  | 3. It is eco-friendly.                                                     |
|                  | 4. meet CE & FDA test & CA 65 test                                         |
|                  | 1. Different designs and sizes for choice                                  |
|                  | 2 .Any color painted, frost, electroplate, pattern laser carver processing |
| For your choices | 3. Special package like shrink wrap, color gift box, white gift box etc    |
|                  | 4. We have exclusive workers for quality control                           |
|                  | 5. We have professional workshop and warehouse to ensure the delivery time |

## Product Photo:



## **Related Products:**



glass candle holders



candle container



candle holders

## **Company Show:**



Factory Show:



For more **glass candle holder** or any glassware please visit our website: http://www.okcandle.com/
Or here may help you know more about us: **FAQ**