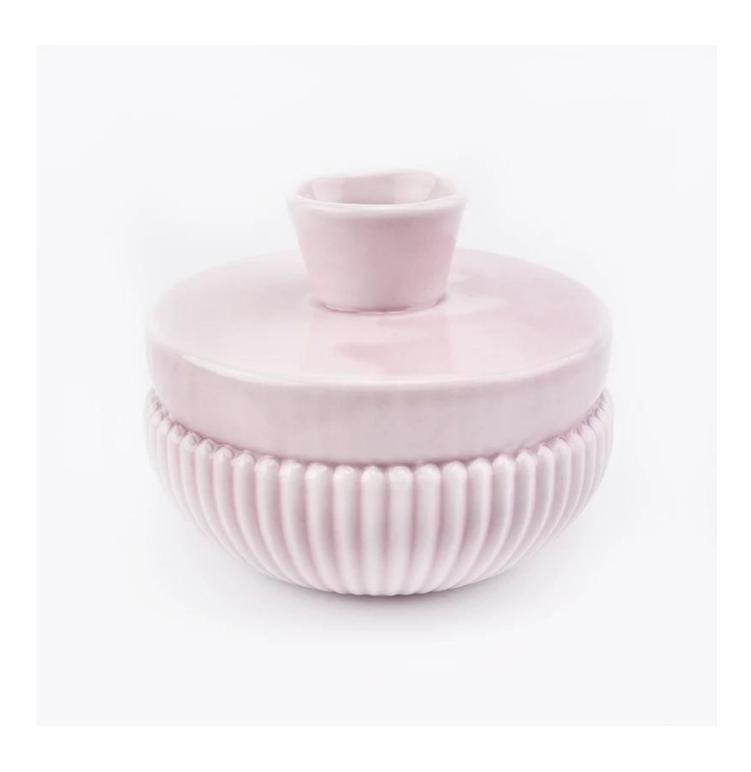

## pink striped ceramic scent diffuser bottle

| Element name     | pink striped ceramic scent diffuser bottle                                                                                                                                                                  |  |  |  |  |
|------------------|-------------------------------------------------------------------------------------------------------------------------------------------------------------------------------------------------------------|--|--|--|--|
| Item number      | SGSQ19051402                                                                                                                                                                                                |  |  |  |  |
| size             | Top dia: 37mm Bottom dia: 95mm Height: 79mm Weight: 266g Capacity: 227ml                                                                                                                                    |  |  |  |  |
| Sampling time    | 1.5 days if the shape and size of the products exist 2.15 days if you need new shape and size of the products                                                                                               |  |  |  |  |
| package          | 24pcs / 36pcs / 48pcs security regular packing and so on. For export carton with egg divider                                                                                                                |  |  |  |  |
| MOQ              | 3000pcs                                                                                                                                                                                                     |  |  |  |  |
| Delivery time    | Within 35 days after the order confirmed                                                                                                                                                                    |  |  |  |  |
| Payment terms    | 30% deposit by T / T in advance, balance against copy of B / L                                                                                                                                              |  |  |  |  |
| Product features | <ol> <li>High quality and competitive prices</li> <li>Test of FDA, SGS, LFGB etc.</li> <li>Eco friendly</li> <li>It is widely aimed at weddings, parties, home, bars, etc.</li> <li>machine made</li> </ol> |  |  |  |  |