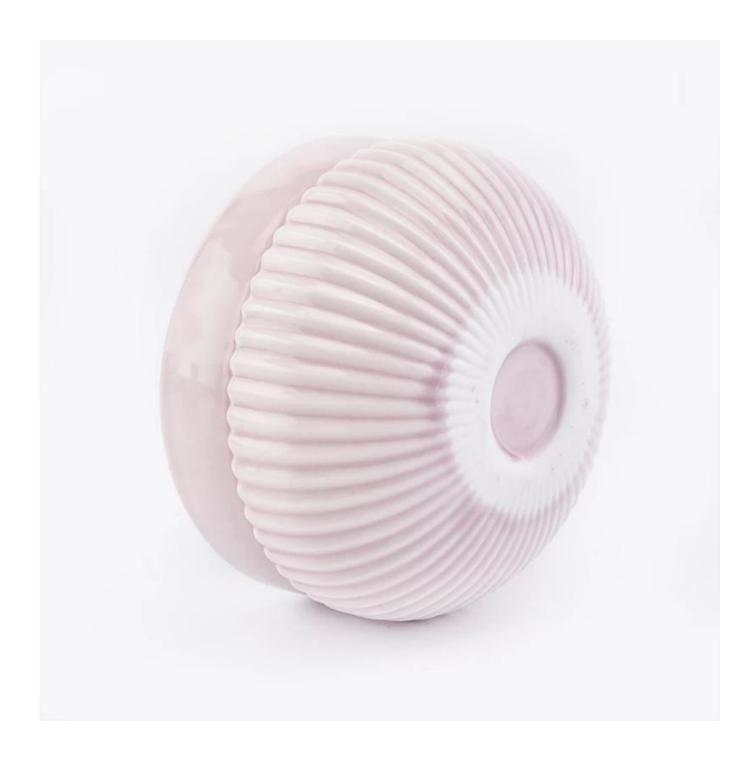

## pink striped ceramic scent diffuser bottle

| Element name     | pink striped ceramic scent diffuser bottle                                                                                                                                                                  |  |  |  |  |
|------------------|-------------------------------------------------------------------------------------------------------------------------------------------------------------------------------------------------------------|--|--|--|--|
| Item number      | SGSQ19051402                                                                                                                                                                                                |  |  |  |  |
| size             | Top dia: 37mm Bottom dia: 95mm Height: 79mm Weight: 266g Capacity: 227ml                                                                                                                                    |  |  |  |  |
| Sampling time    | 1.5 days if the shape and size of the products exist 2.15 days if you need new shape and size of the products                                                                                               |  |  |  |  |
| package          | 24pcs / 36pcs / 48pcs security regular packing and so on. For export carton with egg divider                                                                                                                |  |  |  |  |
| MOQ              | 3000pcs                                                                                                                                                                                                     |  |  |  |  |
| Delivery time    | Within 35 days after the order confirmed                                                                                                                                                                    |  |  |  |  |
| Payment terms    | 30% deposit by T / T in advance, balance against copy of B / L                                                                                                                                              |  |  |  |  |
| Product features | <ol> <li>High quality and competitive prices</li> <li>Test of FDA, SGS, LFGB etc.</li> <li>Eco friendly</li> <li>It is widely aimed at weddings, parties, home, bars, etc.</li> <li>machine made</li> </ol> |  |  |  |  |