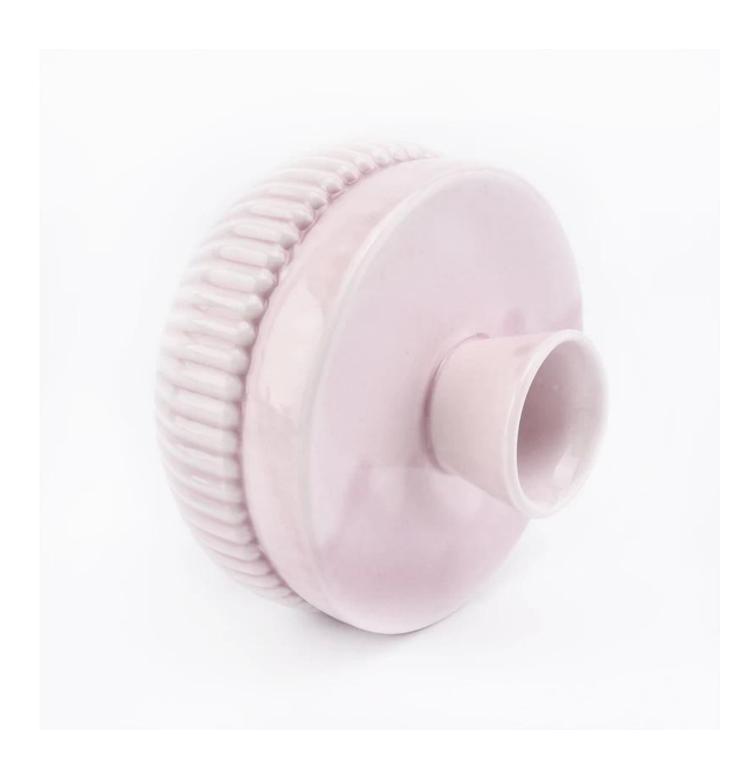

## pink striped ceramic scent diffuser bottle

| Element name     | pink striped ceramic scent diffuser bottle                                                                                                                                                                  |  |  |  |  |
|------------------|-------------------------------------------------------------------------------------------------------------------------------------------------------------------------------------------------------------|--|--|--|--|
| Item number      | SGSQ19051402                                                                                                                                                                                                |  |  |  |  |
| size             | Top dia: 37mm Bottom dia: 95mm Height: 79mm Weight: 266g Capacity: 227ml                                                                                                                                    |  |  |  |  |
| Sampling time    | 1.5 days if the shape and size of the products exist 2.15 days if you need new shape and size of the products                                                                                               |  |  |  |  |
| package          | 24pcs / 36pcs / 48pcs security regular packing and so on. For export carton with egg divider                                                                                                                |  |  |  |  |
| MOQ              | 3000pcs                                                                                                                                                                                                     |  |  |  |  |
| Delivery time    | Within 35 days after the order confirmed                                                                                                                                                                    |  |  |  |  |
| Payment terms    | 30% deposit by T / T in advance, balance against copy of B / L                                                                                                                                              |  |  |  |  |
| Product features | <ol> <li>High quality and competitive prices</li> <li>Test of FDA, SGS, LFGB etc.</li> <li>Eco friendly</li> <li>It is widely aimed at weddings, parties, home, bars, etc.</li> <li>machine made</li> </ol> |  |  |  |  |