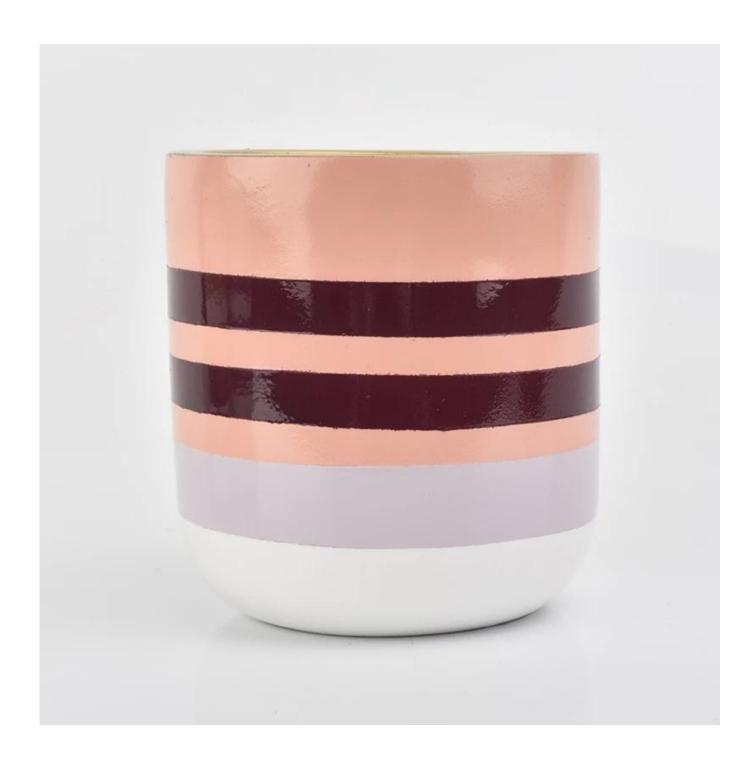

## pink line decorated concrete candle container with golden inside

| Product Details         |                                                                                                                |
|-------------------------|----------------------------------------------------------------------------------------------------------------|
|                         |                                                                                                                |
| Material                | concrete                                                                                                       |
| craft                   | handmade concrete                                                                                              |
| Sampling time           | <ol> <li>5 days if shape and size exist</li> <li>20 days, if you need new shapes and sizes of glass</li> </ol> |
| Packaging               | Bulk packing, gift box are available                                                                           |
| Product capacity        | 250,000 ~ 500,000 pieces per month                                                                             |
| Delivery time           | Within 55 days of sampling and confirmed order                                                                 |
| Payment terms           | Deposit of 30% by T / T in advance and balance against a copy of B / L                                         |
| Delivery                | By sea, by air, through express and acceptable shipper                                                         |
| product characteristics | ceramic candle cup with round bottom with gold printing     Suitable for use in hotel, home, etc.              |
|                         |                                                                                                                |