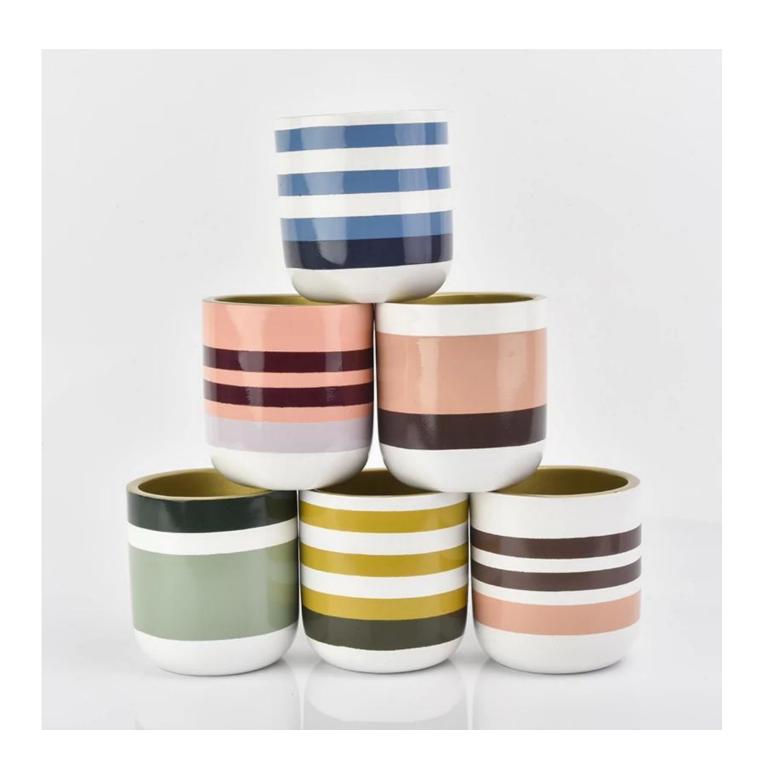

## pink line decorated concrete candle container with golden inside

| Product Details         |                                                                                                                |
|-------------------------|----------------------------------------------------------------------------------------------------------------|
|                         |                                                                                                                |
| Material                | concrete                                                                                                       |
| craft                   | handmade concrete                                                                                              |
| Sampling time           | <ol> <li>5 days if shape and size exist</li> <li>20 days, if you need new shapes and sizes of glass</li> </ol> |
| Packaging               | Bulk packing, gift box are available                                                                           |
| Product capacity        | 250,000 ~ 500,000 pieces per month                                                                             |
| Delivery time           | Within 55 days of sampling and confirmed order                                                                 |
| Payment terms           | Deposit of 30% by T / T in advance and balance against a copy of B / L                                         |
| Delivery                | By sea, by air, through express and acceptable shipper                                                         |
| product characteristics | ceramic candle cup with round bottom with gold printing     Suitable for use in hotel, home, etc.              |
|                         |                                                                                                                |