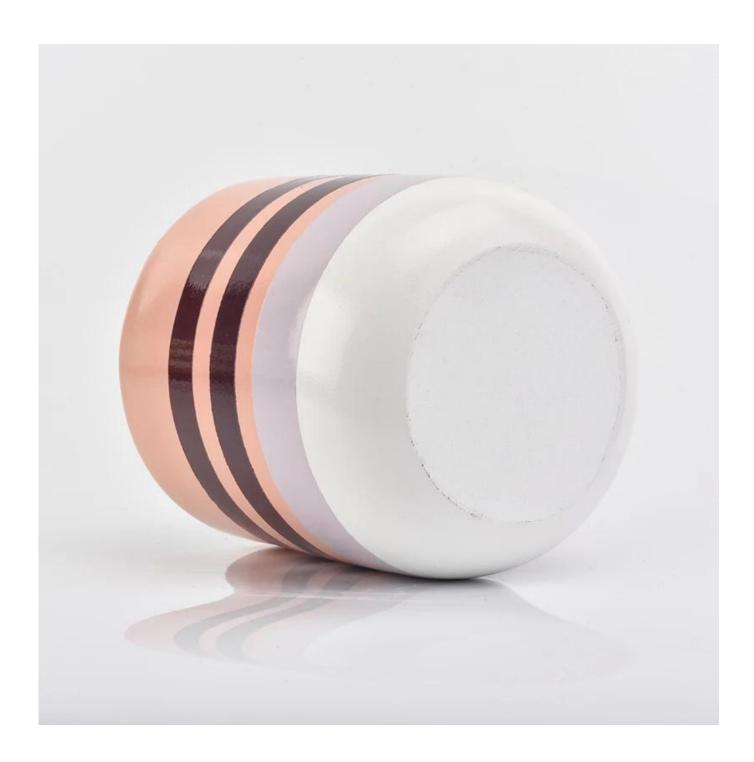

## pink line decorated concrete candle container with golden inside

| Product Details         |                                                                                                                |
|-------------------------|----------------------------------------------------------------------------------------------------------------|
|                         |                                                                                                                |
| Material                | concrete                                                                                                       |
| craft                   | handmade concrete                                                                                              |
| Sampling time           | <ol> <li>5 days if shape and size exist</li> <li>20 days, if you need new shapes and sizes of glass</li> </ol> |
| Packaging               | Bulk packing, gift box are available                                                                           |
| Product capacity        | 250,000 ~ 500,000 pieces per month                                                                             |
| Delivery time           | Within 55 days of sampling and confirmed order                                                                 |
| Payment terms           | Deposit of 30% by T / T in advance and balance against a copy of B / L                                         |
| Delivery                | By sea, by air, through express and acceptable shipper                                                         |
| product characteristics | ceramic candle cup with round bottom with gold printing     Suitable for use in hotel, home, etc.              |
|                         |                                                                                                                |