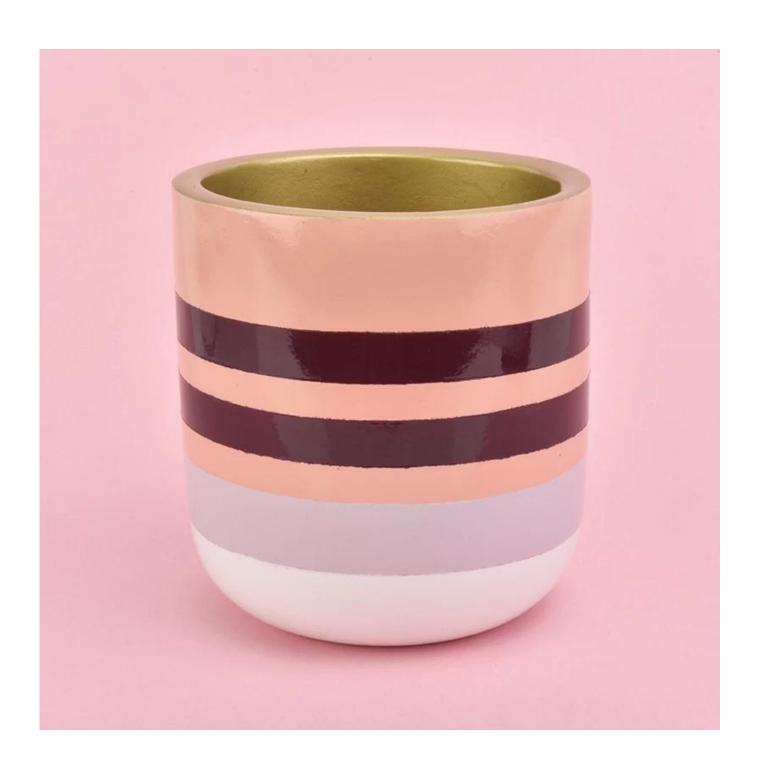

## pink line decorated concrete candle container with golden inside

| Product Details         |                                                                                                                |
|-------------------------|----------------------------------------------------------------------------------------------------------------|
|                         |                                                                                                                |
| Material                | concrete                                                                                                       |
| craft                   | handmade concrete                                                                                              |
| Sampling time           | <ol> <li>5 days if shape and size exist</li> <li>20 days, if you need new shapes and sizes of glass</li> </ol> |
| Packaging               | Bulk packing, gift box are available                                                                           |
| Product capacity        | 250,000 ~ 500,000 pieces per month                                                                             |
| Delivery time           | Within 55 days of sampling and confirmed order                                                                 |
| Payment terms           | Deposit of 30% by T / T in advance and balance against a copy of B / L                                         |
| Delivery                | By sea, by air, through express and acceptable shipper                                                         |
| product characteristics | ceramic candle cup with round bottom with gold printing     Suitable for use in hotel, home, etc.              |
|                         |                                                                                                                |