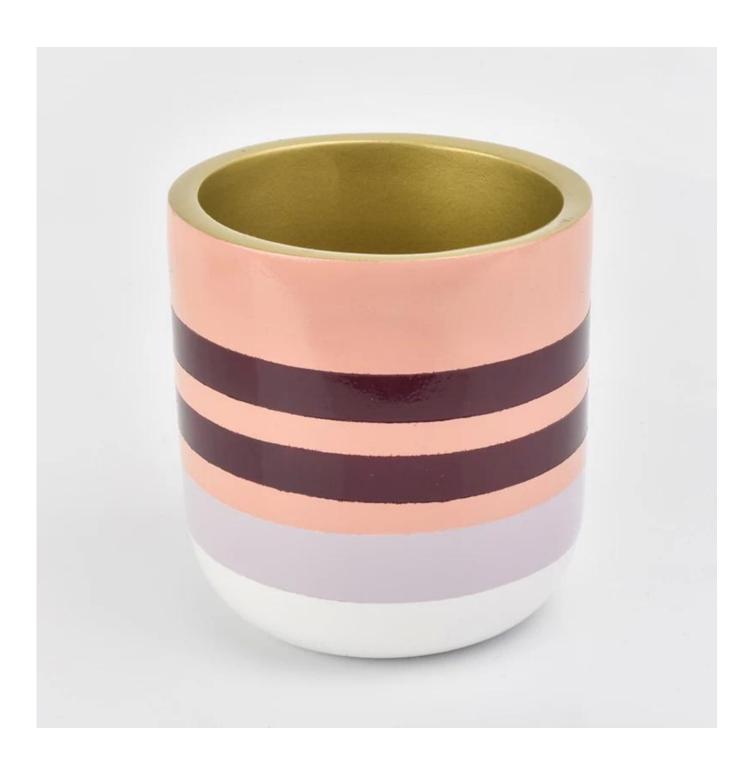

## pink line decorated concrete candle container with golden inside

| Product Details         |                                                                                                                |
|-------------------------|----------------------------------------------------------------------------------------------------------------|
|                         |                                                                                                                |
| Material                | concrete                                                                                                       |
| craft                   | handmade concrete                                                                                              |
| Sampling time           | <ol> <li>5 days if shape and size exist</li> <li>20 days, if you need new shapes and sizes of glass</li> </ol> |
| Packaging               | Bulk packing, gift box are available                                                                           |
| Product capacity        | 250,000 ~ 500,000 pieces per month                                                                             |
| Delivery time           | Within 55 days of sampling and confirmed order                                                                 |
| Payment terms           | Deposit of 30% by T / T in advance and balance against a copy of B / L                                         |
| Delivery                | By sea, by air, through express and acceptable shipper                                                         |
| product characteristics | ceramic candle cup with round bottom with gold printing     Suitable for use in hotel, home, etc.              |
|                         |                                                                                                                |