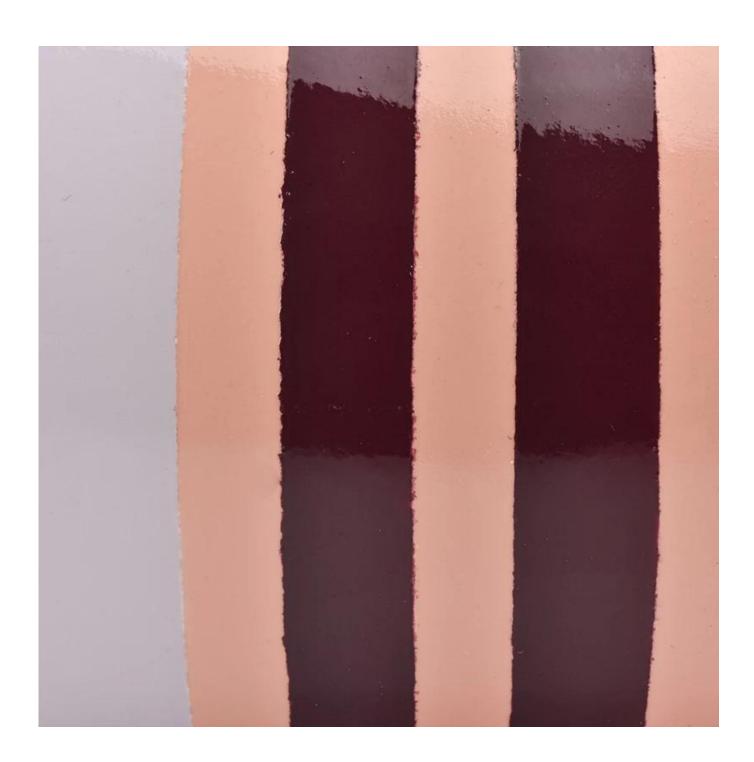

## pink line decorated concrete candle container with golden inside

| Product Details         |                                                                                                                |
|-------------------------|----------------------------------------------------------------------------------------------------------------|
|                         |                                                                                                                |
| Material                | concrete                                                                                                       |
| craft                   | handmade concrete                                                                                              |
| Sampling time           | <ol> <li>5 days if shape and size exist</li> <li>20 days, if you need new shapes and sizes of glass</li> </ol> |
| Packaging               | Bulk packing, gift box are available                                                                           |
| Product capacity        | 250,000 ~ 500,000 pieces per month                                                                             |
| Delivery time           | Within 55 days of sampling and confirmed order                                                                 |
| Payment terms           | Deposit of 30% by T / T in advance and balance against a copy of B / L                                         |
| Delivery                | By sea, by air, through express and acceptable shipper                                                         |
| product characteristics | ceramic candle cup with round bottom with gold printing     Suitable for use in hotel, home, etc.              |
|                         |                                                                                                                |