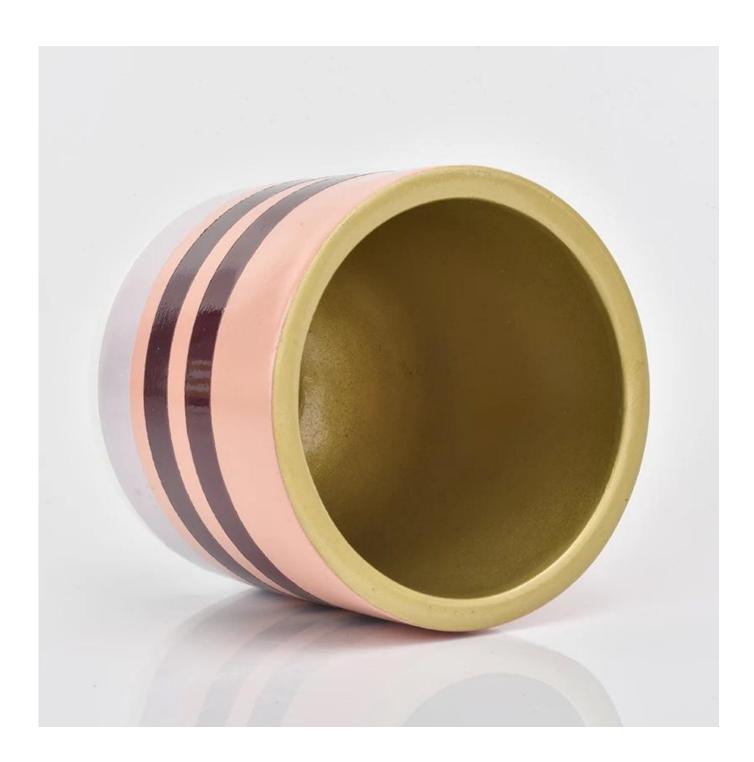

## pink line decorated concrete candle container with golden inside

| Product Details         |                                                                                                                |
|-------------------------|----------------------------------------------------------------------------------------------------------------|
|                         |                                                                                                                |
| Material                | concrete                                                                                                       |
| craft                   | handmade concrete                                                                                              |
| Sampling time           | <ol> <li>5 days if shape and size exist</li> <li>20 days, if you need new shapes and sizes of glass</li> </ol> |
| Packaging               | Bulk packing, gift box are available                                                                           |
| Product capacity        | 250,000 ~ 500,000 pieces per month                                                                             |
| Delivery time           | Within 55 days of sampling and confirmed order                                                                 |
| Payment terms           | Deposit of 30% by T / T in advance and balance against a copy of B / L                                         |
| Delivery                | By sea, by air, through express and acceptable shipper                                                         |
| product characteristics | ceramic candle cup with round bottom with gold printing     Suitable for use in hotel, home, etc.              |
|                         |                                                                                                                |