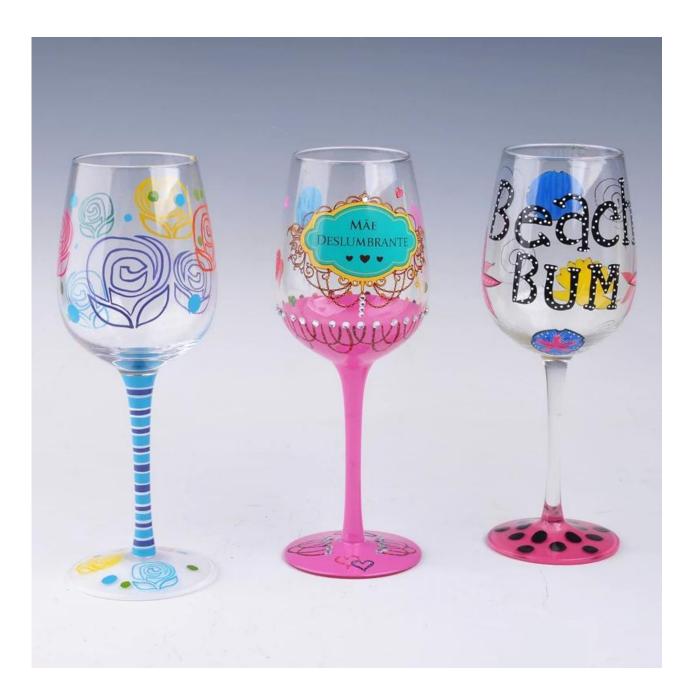

|
| Product Features | <ol> <li>Man made decanter</li> <li>Suitable for used in pub, hotel, restaurants, hotel,etc</li> <li>Professional Q/C for quality control</li> <li>Competitive price and quality</li> <li>Meet FDA test and food grade</li> </ol>                                                                                                                       |
| For your choices | <ol> <li>Any logo printing on the glass body</li> <li>Any color painted, frost, electroplate, pattern laser carver for the finish</li> <li>Special package like shrink wrap, color gift box, white gift box etc</li> <li>Open new mould for the glass, wood, plastic or metal as you like</li> <li>Different size and shapes meet your needs</li> </ol> |

### **Product show**



# Related product



Company show:



Factory show:



## About us:

### FAQ

For more information, please visit our website: www.okcandle.com