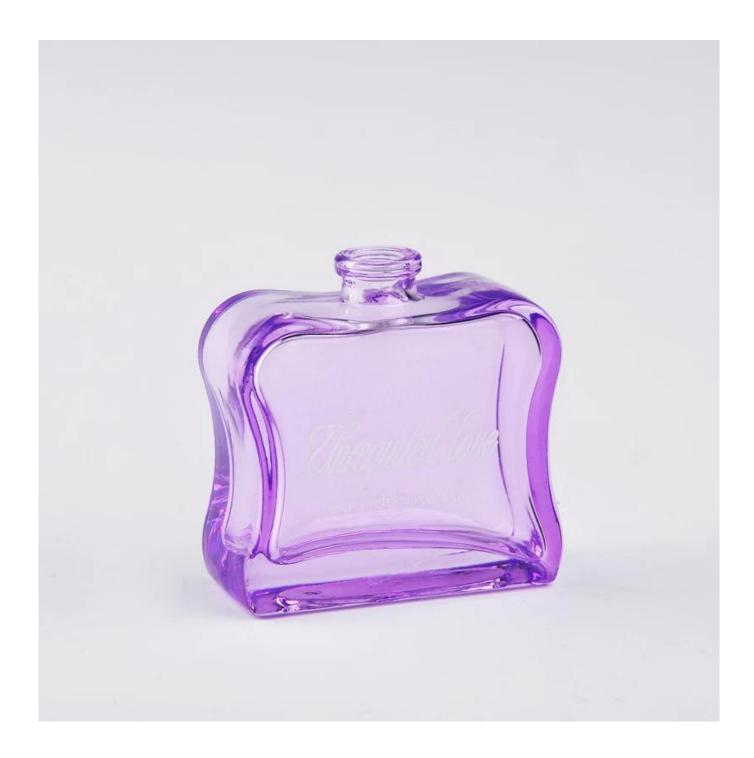

|
| Product Features | <ol> <li>Machine pressed ashtray</li> <li>Suitable for used in pub, hotel, restaurants, hotel, etc</li> <li>Professional Q/C for quality control.</li> <li>Competitive price and quality</li> <li>meet FDA test and food grade</li> </ol>                                                                                                                    |
| For your choices | <ol> <li>Any logo printing on the glass body.</li> <li>Any color painted, frost, electro plate, patterm laser carver for the finish;</li> <li>Special package like shrink wrap, color gift box, white gift box etc:</li> <li>Open new mould for the glass, wood, plastic or metal as you like</li> <li>Different size and shapes meet your needs.</li> </ol> |

## **Product Show:**



## Package:



## **Company Show:**



**Factory show:** 



FAQ About us:

For more <u>perfume bottle</u> or any glassware

please visit our website: <a href="www.okcandle.com">www.okcandle.com</a>