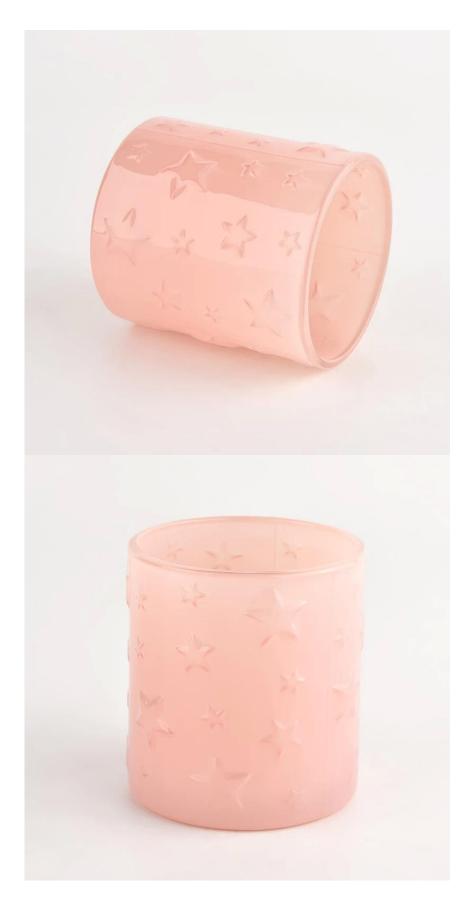

pink glass candle jars for soy wax candle home decor

Sunny Glassware not only produces OEM / ODM orders, but also helps many brands start from the product concept.

Why choose sunshine?

#### **Major advantage**

- . Focus on luxury design
- . About 80% of American perfume brand suppliers
- . AQL plus 6 strict rigorous QC test standards
- . Maintain quality and sample and bulk products

Top dia:72mm Bottom dia:72mm Height:80mm Capacity: 221ml. Weight: 232g

#### feature of product

- 1. High quality home decorative glass incense bottle.
- 2. Applicable to hotel, wedding, etc.
- 3. Meet the function of ASTM test products.