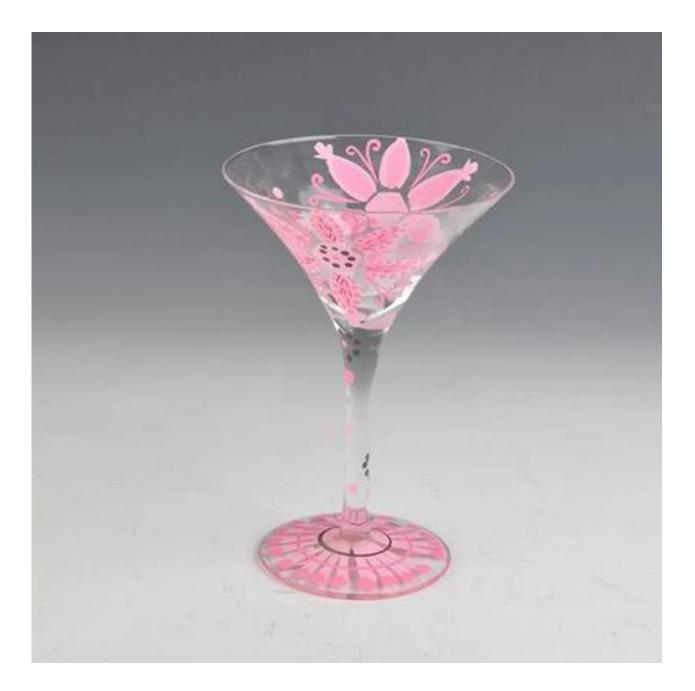

|
| Product Features | <ol> <li>Man made decanter</li> <li>Suitable for used in pub, hotel, restaurants, hotel,etc</li> <li>Professional Q/C for quality control</li> <li>Competitive price and quality</li> <li>Meet FDA test and food grade</li> </ol>                                                                                                                       |
| For your choices | <ol> <li>Any logo printing on the glass body</li> <li>Any color painted, frost, electroplate, pattern laser carver for the finish</li> <li>Special package like shrink wrap, color gift box, white gift box etc</li> <li>Open new mould for the glass, wood, plastic or metal as you like</li> <li>Different size and shapes meet your needs</li> </ol> |

## **Product show**



Related product



Company show:



Factory show:



## About us:

## FAQ

For more information, please visit our website: www.okcandle.com