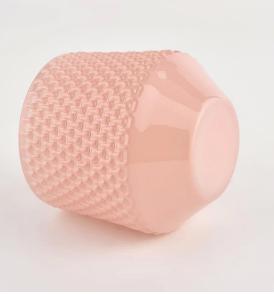

### Flexible dimensions design can expand rapidly your market

Top dia.: 70mm Bottom dia.: 47mm Height: 80mm Capacity: 266ml Weight: 205g

We transform your ideas into creative fragrant products and we sell ourselves on the local market.

### **Product features**

 High quality home decoration glass perfume bottle.
Suitable for use in hotels, weddings, etc.
Meet the functionality of the ASTM test product.