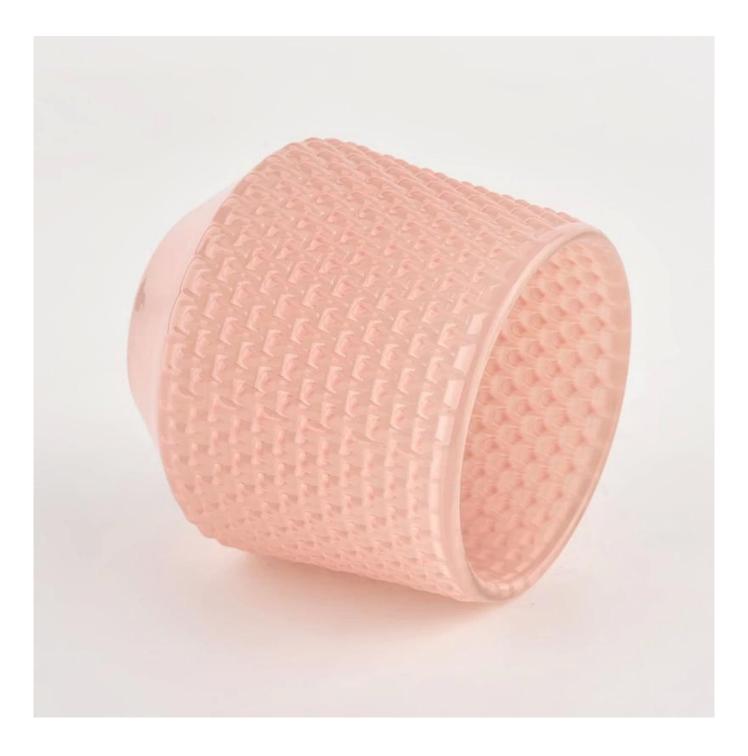

### Flexible dimensions design can expand rapidly your market

Top dia.: 70mm Bottom dia.: 47mm Height: 80mm Capacity: 266ml Weight: 205g

We transform your ideas into creative fragrant products and we sell ourselves on the local market.

### **Product features**

 High quality home decoration glass perfume bottle.
Suitable for use in hotels, weddings, etc.
Meet the functionality of the ASTM test product.