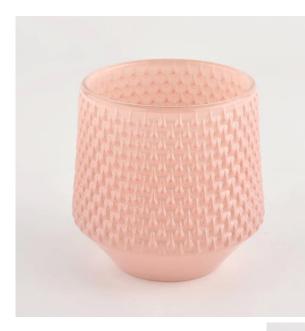

### Flexible dimensions design can expand rapidly your market

Top dia.: 70mm Bottom dia.: 47mm Height: 80mm Capacity: 266ml Weight: 205g

We transform your ideas into creative fragrant products and we sell ourselves on the local market.

### **Product features**

 High quality home decoration glass perfume bottle.
Suitable for use in hotels, weddings, etc.
Meet the functionality of the ASTM test product.