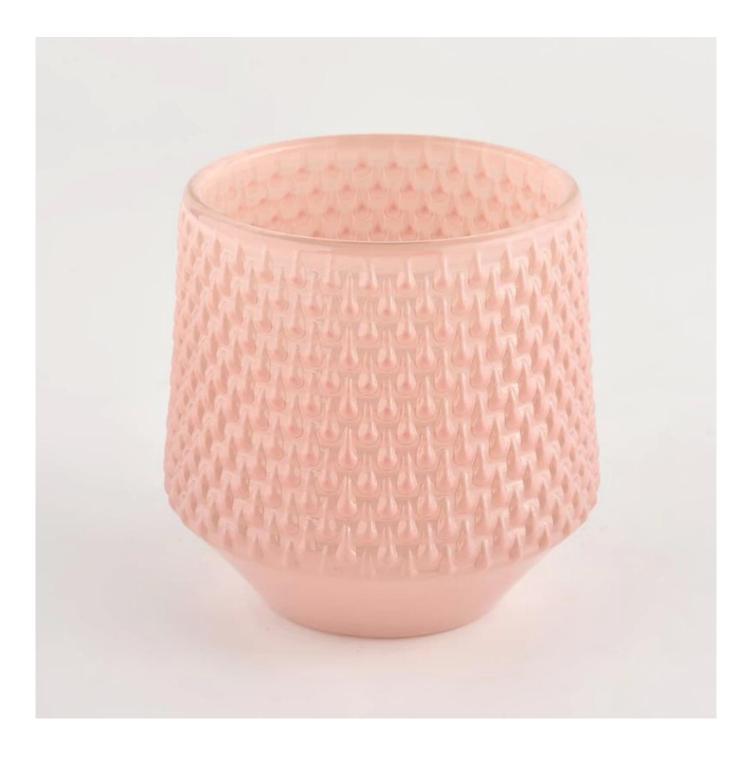

### Flexible dimensions design can expand rapidly your market

Top dia.: 70mm Bottom dia.: 47mm Height: 80mm Capacity: 266ml Weight: 205g

We transform your ideas into creative fragrant products and we sell ourselves on the local market.

### **Product features**

 High quality home decoration glass perfume bottle.
Suitable for use in hotels, weddings, etc.
Meet the functionality of the ASTM test product.