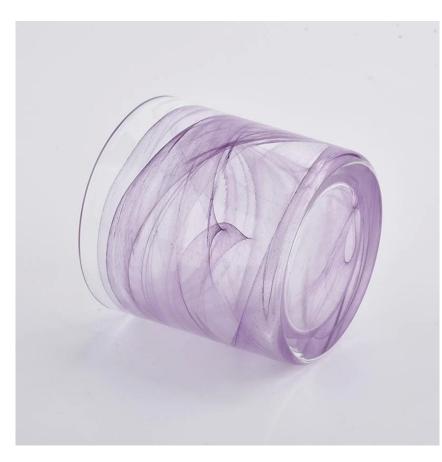

# Flexible size design can quickly expand your market

Top dia: 72mm Bottom dia: 68mm Height: 70mm Weight: 262g Capacity: 157ml

We turn your ideas into creative fragrance products and sell them in the local market.

#### **Product Features**

- 1. Home decoration glass perfume bottle of high quality.
- 2. Suitable for use in hotel, wedding, etc.
- 3. Meet the ASTM test product features.