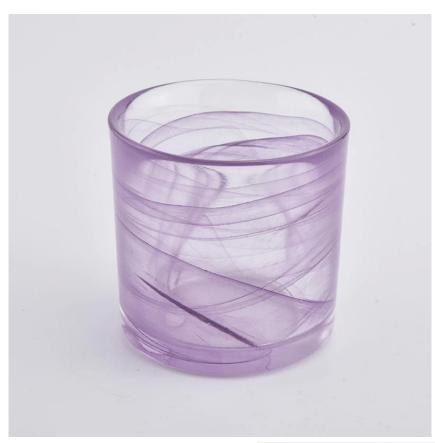

# Flexible size design can quickly expand your market

Top dia: 72mm Bottom dia: 68mm Height: 70mm Weight: 262g Capacity: 157ml

We turn your ideas into creative fragrance products and sell them in the local market.

#### **Product Features**

- 1. Home decoration glass perfume bottle of high quality.
- 2. Suitable for use in hotel, wedding, etc.
- 3. Meet the ASTM test product features.