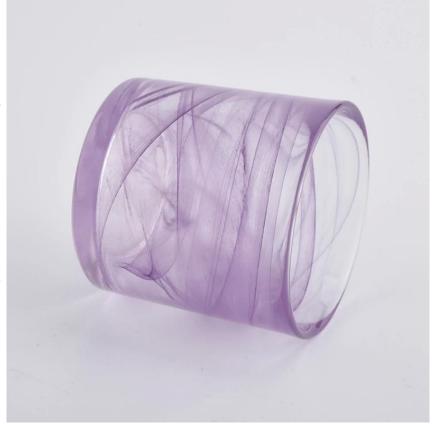

# Flexible size design can quickly expand your market

Top dia: 72mm Bottom dia: 68mm Height: 70mm Weight: 262g Capacity: 157ml

We turn your ideas into creative fragrance products and sell them in the local market.

#### **Product Features**

- 1. Home decoration glass perfume bottle of high quality.
- 2. Suitable for use in hotel, wedding, etc.
- 3. Meet the ASTM test product features.