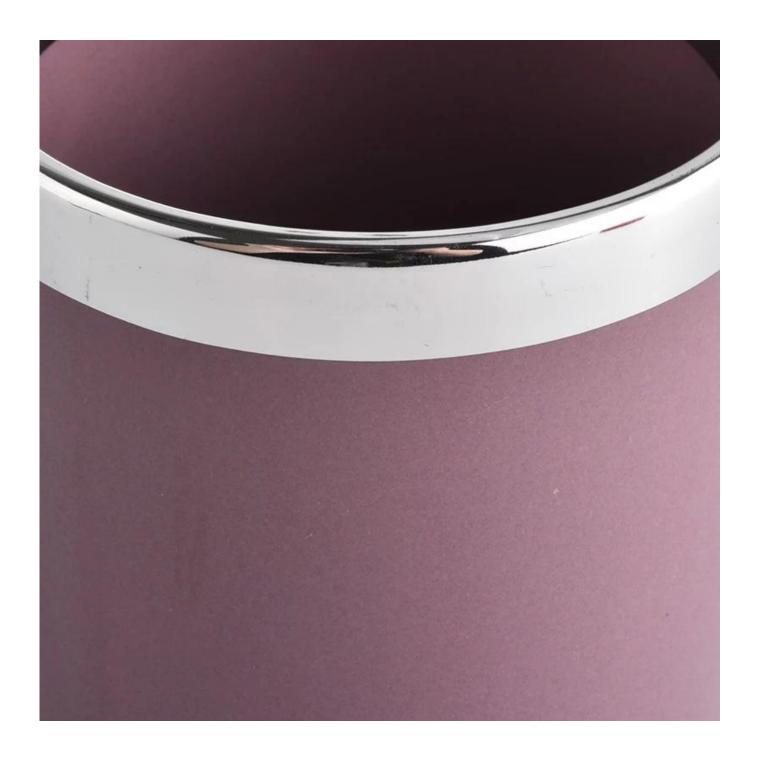

| product name | pink colored ceramic candle jars with silver rim |
|--------------|--------------------------------------------------|
| Article      | SGXYT20090713                                    |

| Cut it                  | Top dia: 88mm Bottom dia: 88mm Height: 100mm Weight: 396g Capacity: 410ml                                                                                                                                                 |
|-------------------------|---------------------------------------------------------------------------------------------------------------------------------------------------------------------------------------------------------------------------|
| Capacity                | candle holders of different sizes etc. It's available                                                                                                                                                                     |
| Sampling time           | 1.5 days if the shape and size of the products exist 2.15 days if you need a new shape and size of the products                                                                                                           |
| package                 | Regular security packing 24 pieces / 36 pieces / 48 pieces and so on for export carton with egg divider                                                                                                                   |
| MOQ                     | 3000pcs                                                                                                                                                                                                                   |
| Delivery time           | Within 55 days of order confirmation                                                                                                                                                                                      |
| Payment terms           | 30% deposit by T / T in advance, the balance after showing the copy of B / L                                                                                                                                              |
| Product characteristics | <ol> <li>High quality and competitive prices</li> <li>ASTM test</li> <li>Ecological</li> <li>It is widely aimed at weddings, parties, home, bars etc.</li> <li>ceramic contianer with transmutation decoration</li> </ol> |