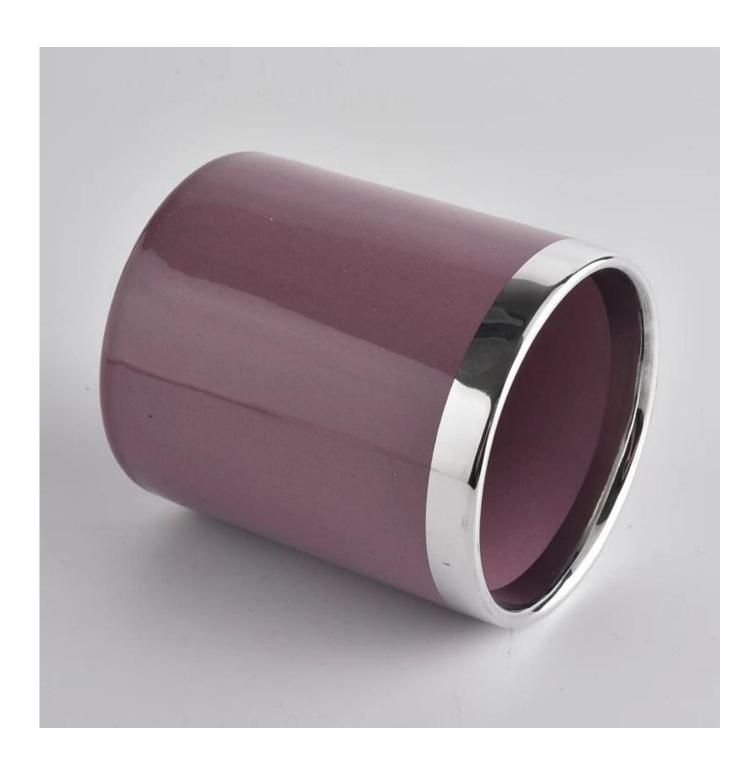

| product name | pink colored ceramic candle jars with silver rim |
|--------------|--------------------------------------------------|
| Article      | SGXYT20090713                                    |

| Cut it                  | Top dia: 88mm Bottom dia: 88mm Height: 100mm Weight: 396g Capacity: 410ml                                                                                                                                                 |
|-------------------------|---------------------------------------------------------------------------------------------------------------------------------------------------------------------------------------------------------------------------|
| Capacity                | candle holders of different sizes etc. It's available                                                                                                                                                                     |
| Sampling time           | 1.5 days if the shape and size of the products exist 2.15 days if you need a new shape and size of the products                                                                                                           |
| package                 | Regular security packing 24 pieces / 36 pieces / 48 pieces and so on for export carton with egg divider                                                                                                                   |
| MOQ                     | 3000pcs                                                                                                                                                                                                                   |
| Delivery time           | Within 55 days of order confirmation                                                                                                                                                                                      |
| Payment terms           | 30% deposit by T / T in advance, the balance after showing the copy of B / L                                                                                                                                              |
| Product characteristics | <ol> <li>High quality and competitive prices</li> <li>ASTM test</li> <li>Ecological</li> <li>It is widely aimed at weddings, parties, home, bars etc.</li> <li>ceramic contianer with transmutation decoration</li> </ol> |