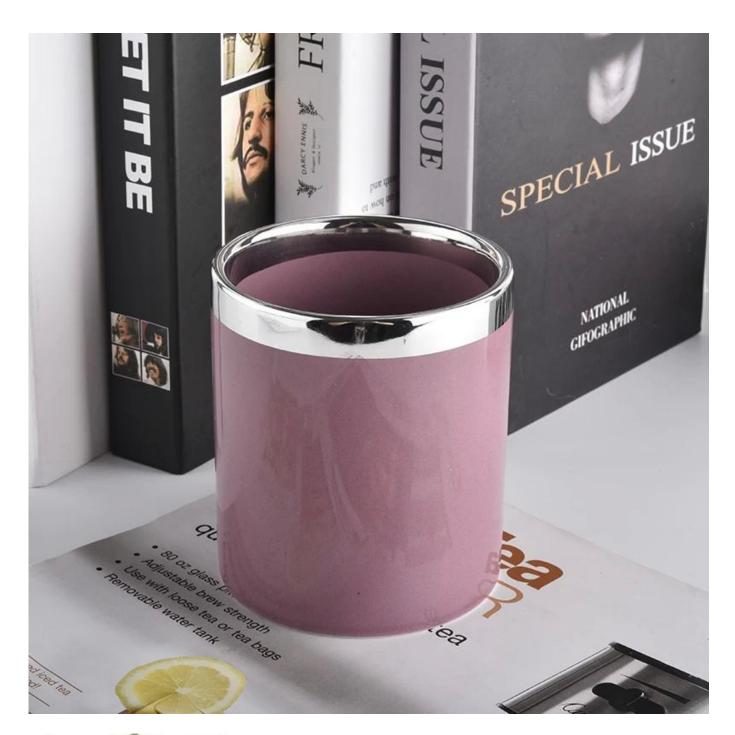

| product name | pink colored ceramic candle jars with silver rim |
|--------------|--------------------------------------------------|
| Article      | SGXYT20090713                                    |

| Cut it                  | Top dia: 88mm Bottom dia: 88mm Height: 100mm Weight: 396g Capacity: 410ml                                                                                                                                                 |
|-------------------------|---------------------------------------------------------------------------------------------------------------------------------------------------------------------------------------------------------------------------|
| Capacity                | candle holders of different sizes etc. It's available                                                                                                                                                                     |
| Sampling time           | 1.5 days if the shape and size of the products exist 2.15 days if you need a new shape and size of the products                                                                                                           |
| package                 | Regular security packing 24 pieces / 36 pieces / 48 pieces and so on for export carton with egg divider                                                                                                                   |
| MOQ                     | 3000pcs                                                                                                                                                                                                                   |
| Delivery time           | Within 55 days of order confirmation                                                                                                                                                                                      |
| Payment terms           | 30% deposit by T / T in advance, the balance after showing the copy of B / L                                                                                                                                              |
| Product characteristics | <ol> <li>High quality and competitive prices</li> <li>ASTM test</li> <li>Ecological</li> <li>It is widely aimed at weddings, parties, home, bars etc.</li> <li>ceramic contianer with transmutation decoration</li> </ol> |