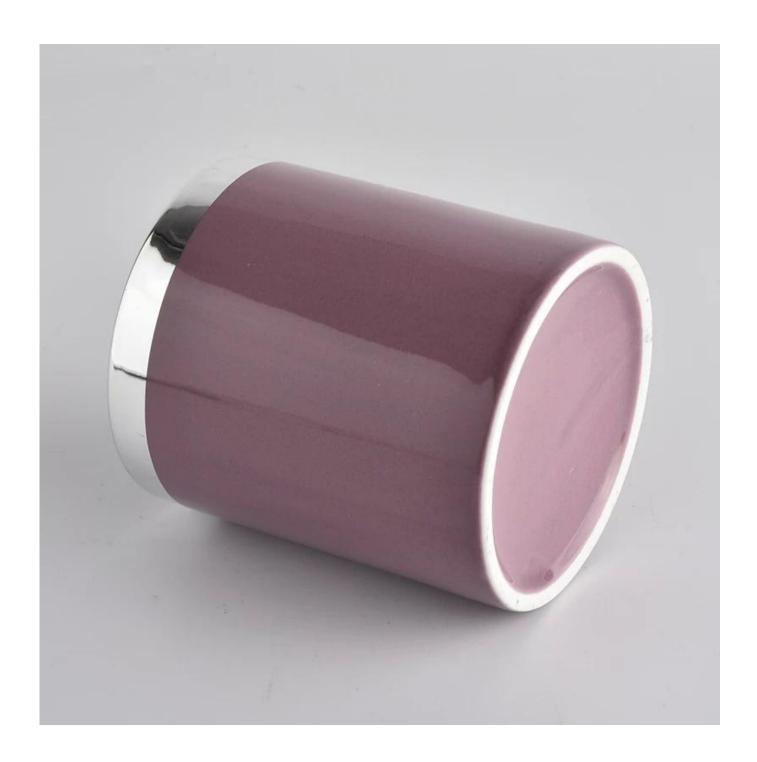

| product name | pink colored ceramic candle jars with silver rim |
|--------------|--------------------------------------------------|
| Article      | SGXYT20090713                                    |

| Cut it                  | Top dia: 88mm Bottom dia: 88mm Height: 100mm Weight: 396g Capacity: 410ml                                                                                                                                                 |
|-------------------------|---------------------------------------------------------------------------------------------------------------------------------------------------------------------------------------------------------------------------|
| Capacity                | candle holders of different sizes etc. It's available                                                                                                                                                                     |
| Sampling time           | 1.5 days if the shape and size of the products exist 2.15 days if you need a new shape and size of the products                                                                                                           |
| package                 | Regular security packing 24 pieces / 36 pieces / 48 pieces and so on for export carton with egg divider                                                                                                                   |
| MOQ                     | 3000pcs                                                                                                                                                                                                                   |
| Delivery time           | Within 55 days of order confirmation                                                                                                                                                                                      |
| Payment terms           | 30% deposit by T / T in advance, the balance after showing the copy of B / L                                                                                                                                              |
| Product characteristics | <ol> <li>High quality and competitive prices</li> <li>ASTM test</li> <li>Ecological</li> <li>It is widely aimed at weddings, parties, home, bars etc.</li> <li>ceramic contianer with transmutation decoration</li> </ol> |