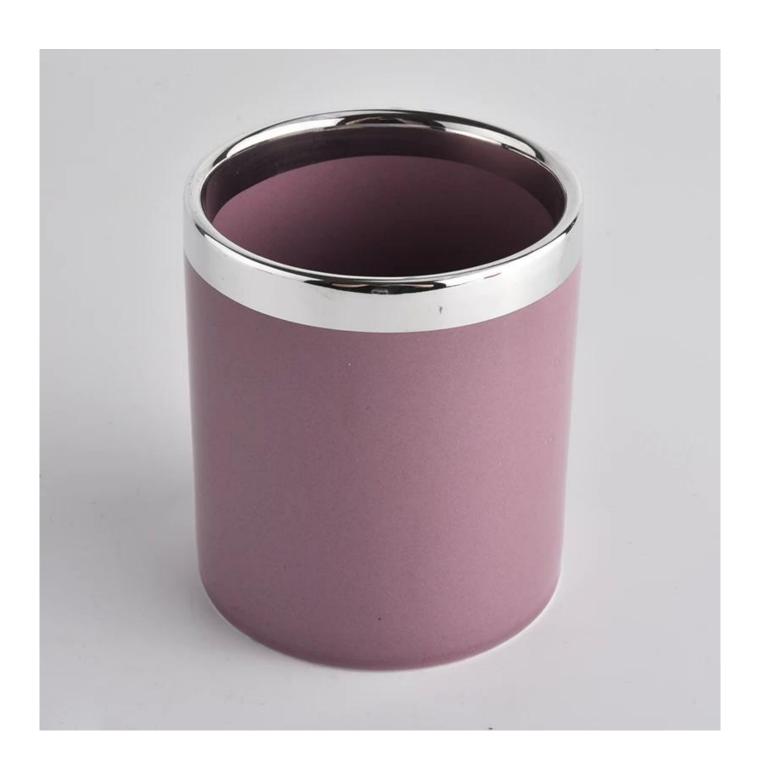

| product name | pink colored ceramic candle jars with silver rim |
|--------------|--------------------------------------------------|
| Article      | SGXYT20090713                                    |

| Cut it                  | Top dia: 88mm Bottom dia: 88mm Height: 100mm Weight: 396g Capacity: 410ml                                                                                                                                                 |
|-------------------------|---------------------------------------------------------------------------------------------------------------------------------------------------------------------------------------------------------------------------|
| Capacity                | candle holders of different sizes etc. It's available                                                                                                                                                                     |
| Sampling time           | 1.5 days if the shape and size of the products exist 2.15 days if you need a new shape and size of the products                                                                                                           |
| package                 | Regular security packing 24 pieces / 36 pieces / 48 pieces and so on for export carton with egg divider                                                                                                                   |
| MOQ                     | 3000pcs                                                                                                                                                                                                                   |
| Delivery time           | Within 55 days of order confirmation                                                                                                                                                                                      |
| Payment terms           | 30% deposit by T / T in advance, the balance after showing the copy of B / L                                                                                                                                              |
| Product characteristics | <ol> <li>High quality and competitive prices</li> <li>ASTM test</li> <li>Ecological</li> <li>It is widely aimed at weddings, parties, home, bars etc.</li> <li>ceramic contianer with transmutation decoration</li> </ol> |