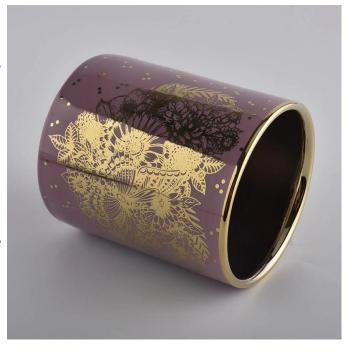

### **Customized 9oz Scented Wax Ceramic Candle Jar**

Sunny Glassware not only makes OEM/ODM orders, but also helps many brands start with product concepts.

Why choose Sunny

# Flexible size design can quickly expand your market

Top dia: 88mm Bottom dia: 88mm Height: 100mm Weight: 400g Capacity: 413ml

We turn your ideas into creative fragrance products and sell them in the local market.

#### **Product Features**

- 1. Home decoration glass perfume bottle of high quality.
- 2. Suitable for use in hotel, wedding, etc.
- 3. Meet the ASTM test product features.