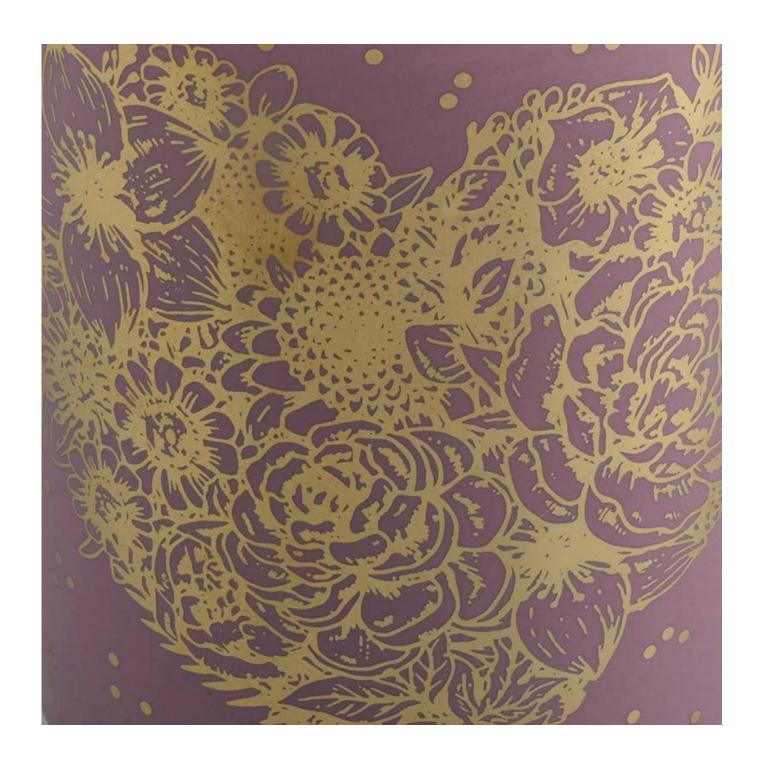

# Flexible size design can quickly expand your market

Top dia: 88mm Bottom dia: 88mm Height: 100mm Weight: 400g Capacity: 413ml

We turn your ideas into creative fragrance products and sell them in the local market.

#### **Product Features**

- 1. Home decoration glass perfume bottle of high quality.
- 2. Suitable for use in hotel, wedding, etc.
- 3. Meet the ASTM test product features.

#### For you to choose

- 1. A variety of designs and sizes to choose from.
- 2. Any color painting, cutting, plating, laser model processing tool.
- 3. Special packaging for shrink film, color gift box, white gift box, etc.
- 4. We have quality control commissioners.
- 5. We have professional workshops and warehouses to ensure delivery time.