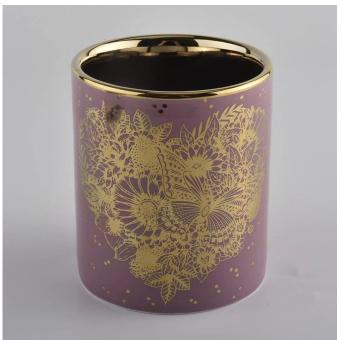

### **Customized 9oz Scented Wax Ceramic Candle Jar**

Sunny Glassware not only makes OEM/ODM orders, but also helps many brands start with product concepts.

Why choose Sunny

# Flexible size design can quickly expand your market

Top dia: 88mm Bottom dia: 88mm Height: 100mm Weight: 400g Capacity: 413ml

We turn your ideas into creative fragrance products and sell them in the local market.

#### **Product Features**

- 1. Home decoration glass perfume bottle of high quality.
- 2. Suitable for use in hotel, wedding, etc.
- 3. Meet the ASTM test product features.