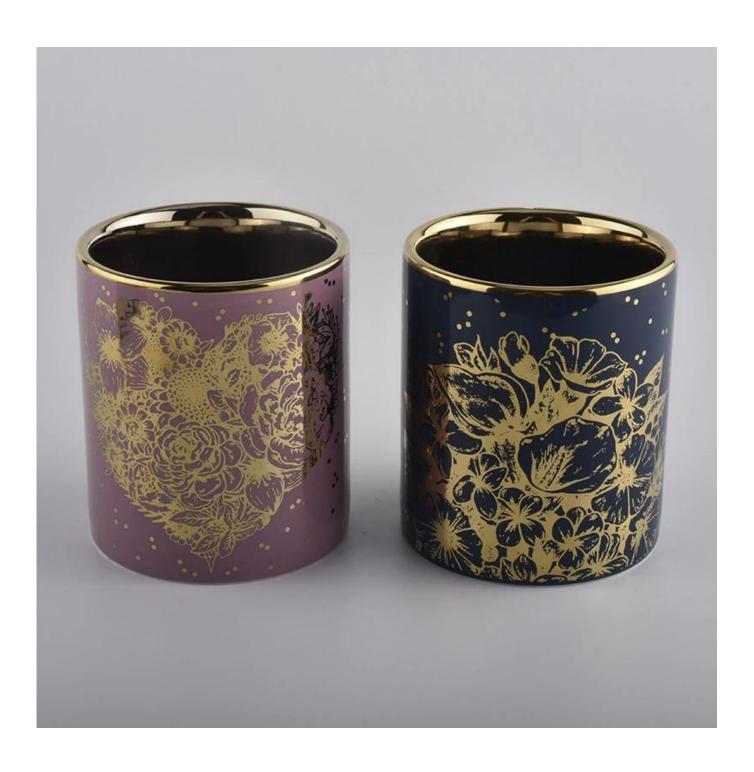

# Flexible size design can quickly expand your market

Top dia: 88mm Bottom dia: 88mm Height: 100mm Weight: 400g Capacity: 413ml

We turn your ideas into creative fragrance products and sell them in the local market.

#### For you to choose

- 1. A variety of designs and sizes to choose from.
- 2. Any color painting, cutting, plating, laser model processing tool.
- 3. Special packaging for shrink film, color gift box, white gift box, etc.
- 4. We have quality control commissioners.
- 5. We have professional workshops and warehouses to ensure delivery time.

#### Life scene

- . Decorate a romantic dinner in a cafe or bar
- . Perfect for families, hotels or gardens
- . Special lover's gift
- . Any decorative occasion

**Sunny Brand Story** 