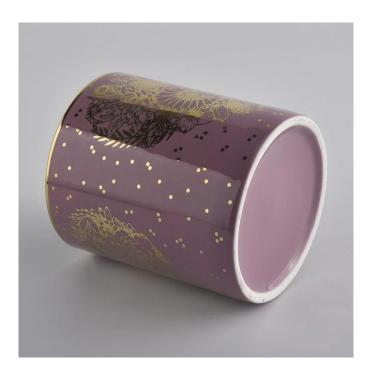

### **Customized 9oz Scented Wax Ceramic Candle Jar**

Sunny Glassware not only makes OEM/ODM orders, but also helps many brands start with product concepts.

Why choose Sunny

# Flexible size design can quickly expand your market

Top dia: 88mm Bottom dia: 88mm Height: 100mm Weight: 400g Capacity: 413ml

We turn your ideas into creative fragrance products and sell them in the local market.

#### **Product Features**

- 1. Home decoration glass perfume bottle of high quality.
- 2. Suitable for use in hotel, wedding, etc.
- 3. Meet the ASTM test product features.