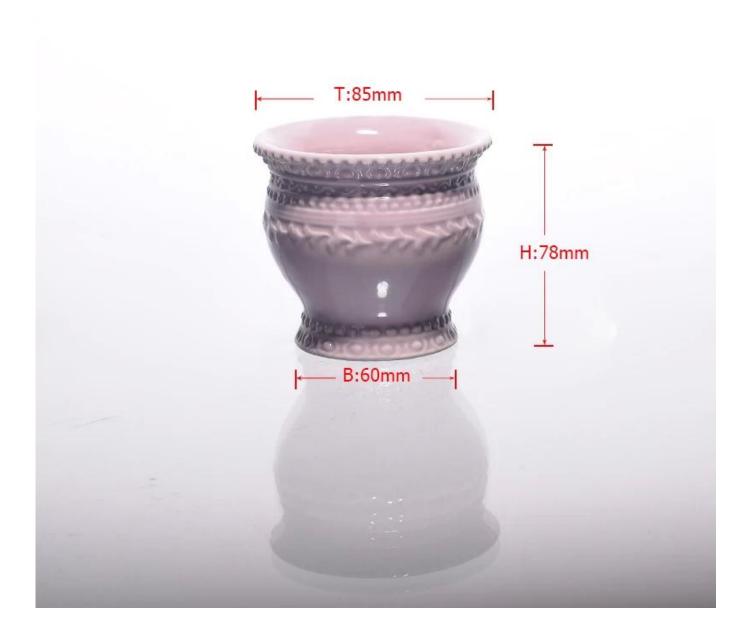

| <b>Pro</b>       | duct Details Every day is sunny d                                          |
|------------------|----------------------------------------------------------------------------|
| Item No.         | SGXJS14120807-02                                                           |
| Material         | Ceramic                                                                    |
| Process          | Hand made                                                                  |
| Samples time     | 1. 5 days if at exist shaped and size of glass                             |
|                  | 2. 15 days if need new shape or size of glass                              |
| Packing          | Normal packing,4 pcs into inner box, 48 pcs per carton                     |
| Product Capacity | 500,000~1,000,000 pcs per month                                            |
| Delivery time    | Within 35 days after the sample and order confirmed                        |
| Payment terms    | 30% deposit by T/T in advance and the balance against the copy of B/L      |
| Shipment         | By sea, by air, by Express and your shipping agent is acceptable           |
|                  | 1. Hand made pink ceramic candle jars with high quality                    |
| Product Features | 2. Suitable for used in hotel, home, etc.                                  |
|                  | 3. It is eco-friendly                                                      |
|                  | 4. Meet FDA test & CA 65 test                                              |
|                  | 1. Different designs and sizes for choice                                  |
|                  | 2 .Any color painted, frost, electroplate, pattern laser carver processing |
| For your choices | 3. Special package like shrink wrap, color gift box, white gift box etc.   |
|                  | 4. We have exclusive workers for quality control                           |
|                  | 5. We have professional workshop and warehouse to ensure the delivery time |
|                  |                                                                            |