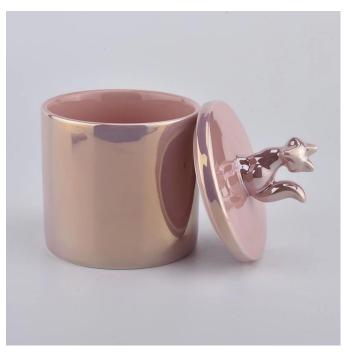

### pink ceramic candle holders with fox lid

Sunny Glassware not only makes OEM/ODM orders, but also helps many brands start with product concepts.

**Why choose Sunny** 

# Flexible size design can quickly expand your market

Jar:

Top dia: 100mm Bottom dia: 98mm Height: 90mm Weight: 396g Capacity: 482ml

Lid:

Top dia: 100.6mm Bottom dia: 88mm Height: 14.2mm

(include fox handle:68mm)

Weight: 161g

2oz, 4oz, 6oz, 8oz, 10oz, etc are

accepted

We turn your ideas into creative fragrance products and sell them in

the local market.