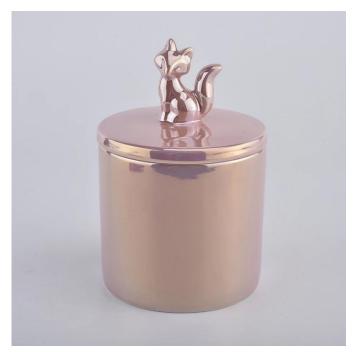

### pink ceramic candle holders with fox lid

Sunny Glassware not only makes OEM/ODM orders, but also helps many brands start with product concepts.

**Why choose Sunny** 

# Flexible size design can quickly expand your market

Jar:

Top dia: 100mm Bottom dia: 98mm Height: 90mm Weight: 396g Capacity: 482ml

Lid:

Top dia: 100.6mm Bottom dia: 88mm Height: 14.2mm

(include fox handle:68mm)