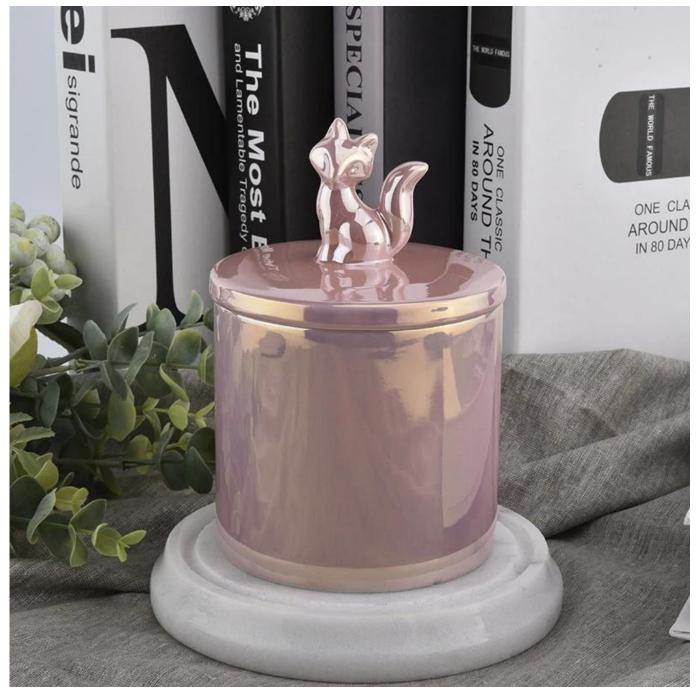

### pink ceramic candle holders with fox lid

Sunny Glassware not only makes OEM/ODM orders, but also helps many brands start with product concepts.

**Why choose Sunny** 

# Flexible size design can quickly expand your market

Jar:

Top dia: 100mm Bottom dia: 98mm Height: 90mm Weight: 396g Capacity: 482ml

Lid:

Top dia: 100.6mm Bottom dia: 88mm Height: 14.2mm

(include fox handle:68mm)