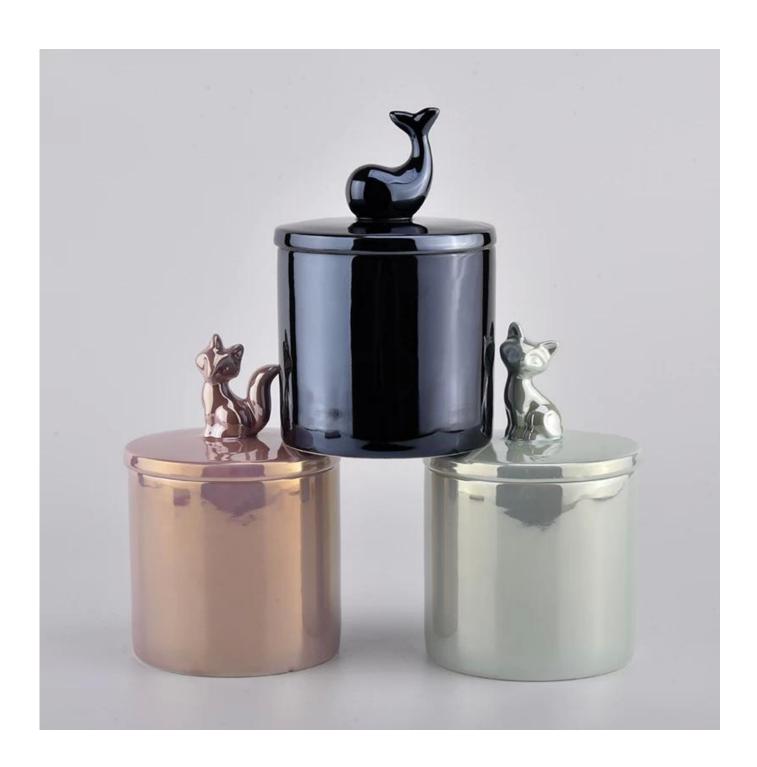

# Flexible size design can quickly expand your market

Jar:

Top dia: 100mm Bottom dia: 98mm Height: 90mm Weight: 396g Capacity: 482ml

Lid:

Top dia: 100.6mm Bottom dia: 88mm Height: 14.2mm

(include fox handle:68mm)

Weight: 161g

2oz, 4oz, 6oz, 8oz, 10oz, etc are

accepted

We turn your ideas into creative fragrance products and sell them in

the local market.

#### For you to choose

- 1. A variety of designs and sizes to choose from.
- 2. Any color painting, cutting, plating, laser model processing tool.
- 3. Special packaging for shrink film, color gift box, white gift box, etc.
- 4. We have quality control commissioners.
- 5. We have professional workshops and warehouses to ensure delivery time.