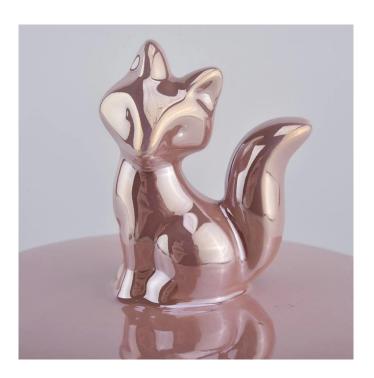

### pink ceramic candle holders with fox lid

Sunny Glassware not only makes OEM/ODM orders, but also helps many brands start with product concepts.

**Why choose Sunny** 

# Flexible size design can quickly expand your market

Jar:

Top dia: 100mm Bottom dia: 98mm Height: 90mm Weight: 396g Capacity: 482ml

Lid:

Top dia: 100.6mm Bottom dia: 88mm Height: 14.2mm

(include fox handle:68mm)