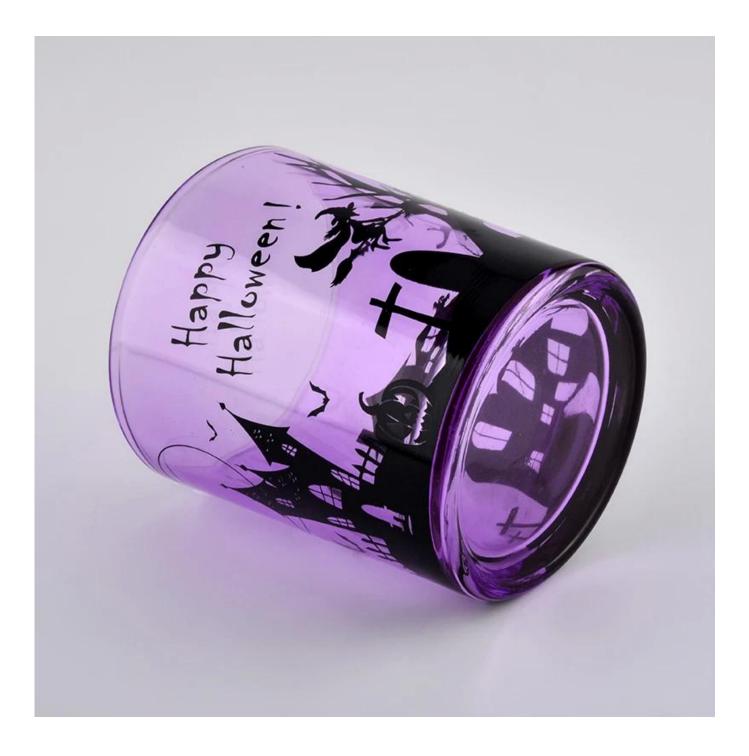

pink 10oz glass candle jars for Halloween

 Sunny Group has offered glassware for 26 years with all kinds of products being exported to more than 30 countries and regions.

2) Focusing on luxury fragrance products in the latest 10 years, Sunny Glassware is the supplier of 80% fragrance brands in the United States.

3) Sunny adapts extra six steps for inspection of shipments. No (major) quality complaints on products produced for nine consecutive years.

Product Details

| Item number. | SGJD20051307                                        |
|--------------|-----------------------------------------------------|
| Material     | glass                                               |
| craft        | spraying color glass candle jars with logo printing |