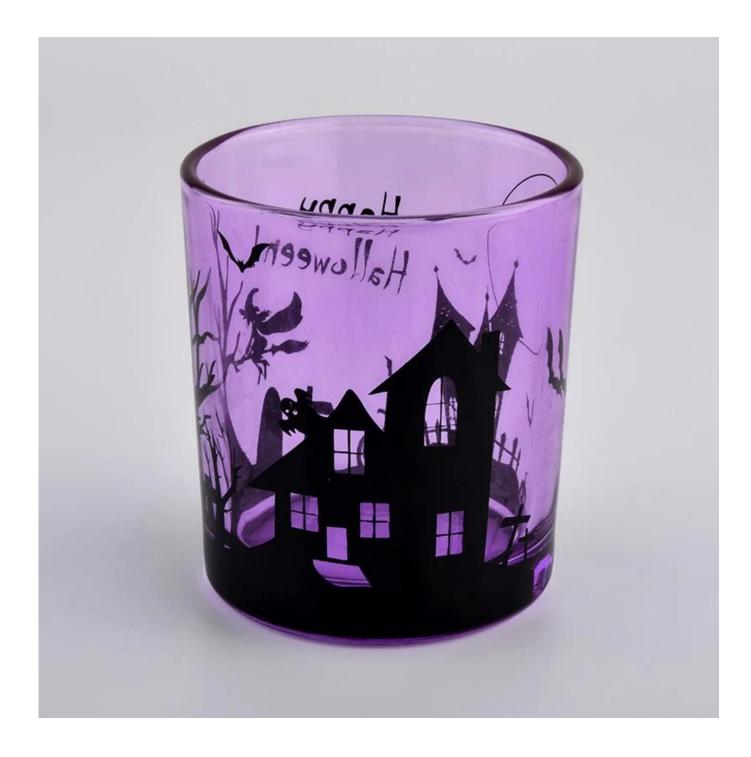

pink 10oz glass candle jars for Halloween

 Sunny Group has offered glassware for 26 years with all kinds of products being exported to more than 30 countries and regions.

2) Focusing on luxury fragrance products in the latest 10 years, Sunny Glassware is the supplier of 80% fragrance brands in the United States.

3) Sunny adapts extra six steps for inspection of shipments. No (major) quality complaints on products produced for nine consecutive years.

Product Details

| Item number. | SGJD20051307                                        |
|--------------|-----------------------------------------------------|
| Material     | glass                                               |
| craft        | spraying color glass candle jars with logo printing |