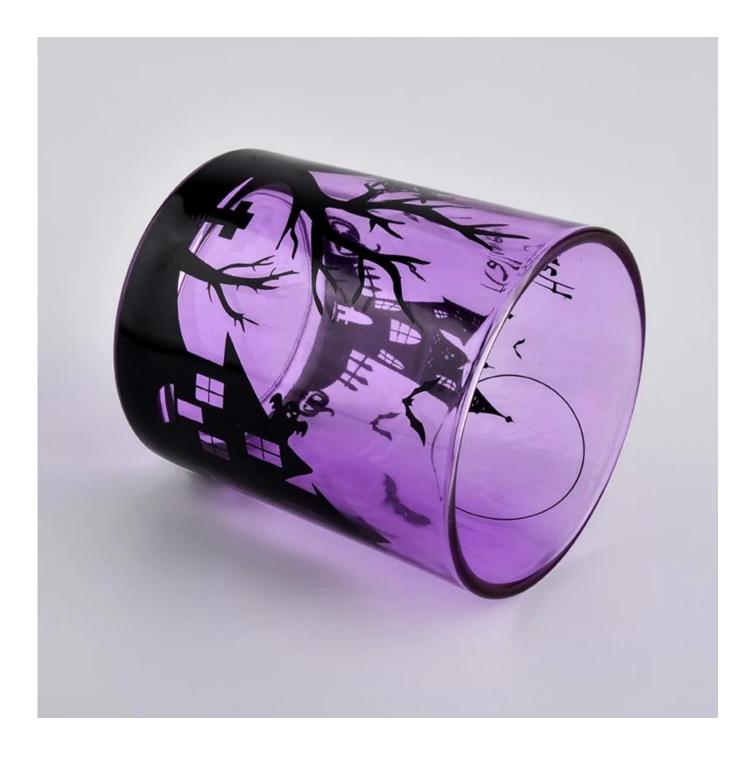

pink 10oz glass candle jars for Halloween

 Sunny Group has offered glassware for 26 years with all kinds of products being exported to more than 30 countries and regions.

2) Focusing on luxury fragrance products in the latest 10 years, Sunny Glassware is the supplier of 80% fragrance brands in the United States.

3) Sunny adapts extra six steps for inspection of shipments. No (major) quality complaints on products produced for nine consecutive years.

Product Details

| Item number. | SGJD20051307                                        |
|--------------|-----------------------------------------------------|
| Material     | glass                                               |
| craft        | spraying color glass candle jars with logo printing |