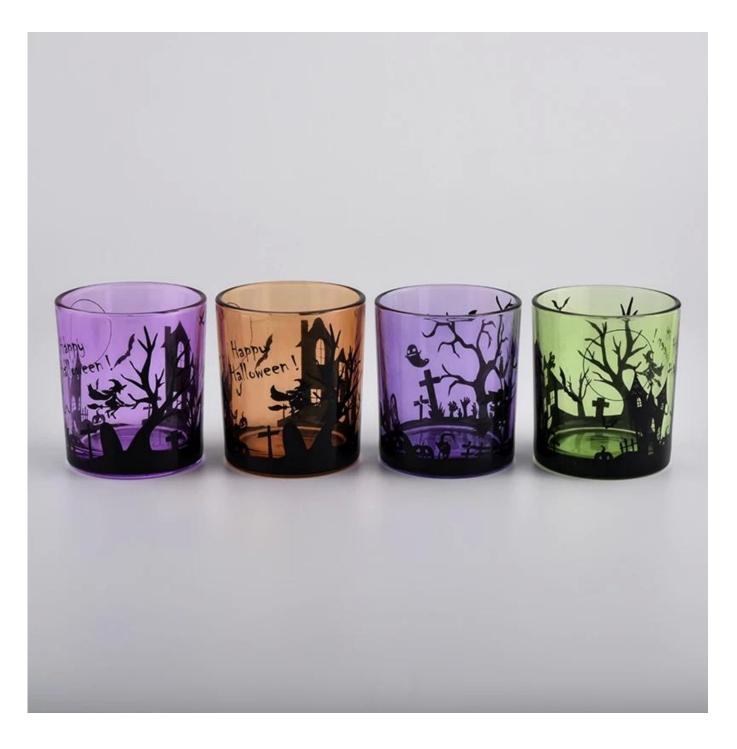

pink 10oz glass candle jars for Halloween

 Sunny Group has offered glassware for 26 years with all kinds of products being exported to more than 30 countries and regions.

2) Focusing on luxury fragrance products in the latest 10 years, Sunny Glassware is the supplier of 80% fragrance brands in the United States.

3) Sunny adapts extra six steps for inspection of shipments. No (major) quality complaints on products produced for nine consecutive years.

Product Details

| Item number. | SGJD20051307                                        |
|--------------|-----------------------------------------------------|
| Material     | glass                                               |
| craft        | spraying color glass candle jars with logo printing |