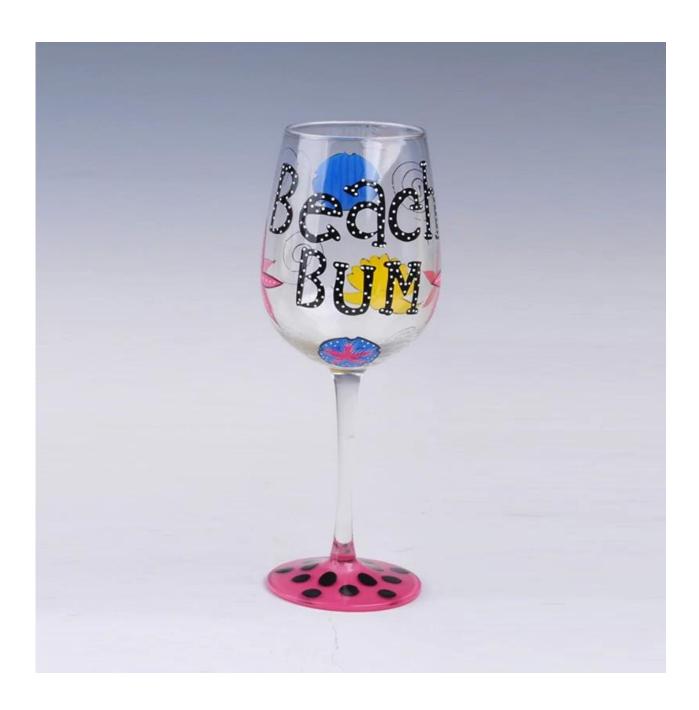

|
| Product Features | <ol> <li>Man made decanter</li> <li>Suitable for used in pub, hotel, restaurants, hotel,etc</li> <li>Professional Q/C for quality control</li> <li>Competitive price and quality</li> <li>Meet FDA test and food grade</li> </ol>                                                                                                                     |
| For your choices | <ol> <li>Any logo printing on the glass body</li> <li>Any color painted,frost,electroplate, pattern laser carver for the finish</li> <li>Special package like shrink wrap, color gift box, white gift box etc</li> <li>Open new mould for the glass, wood, plastic or metal as you like</li> <li>Different size and shapes meet your needs</li> </ol> |

#### **Product show**



**Related product** 



# **Company show:**



**Factory show:** 



## **About us:**

### **FAQ**

For more information, please visit our website: **www.okcandle.com**