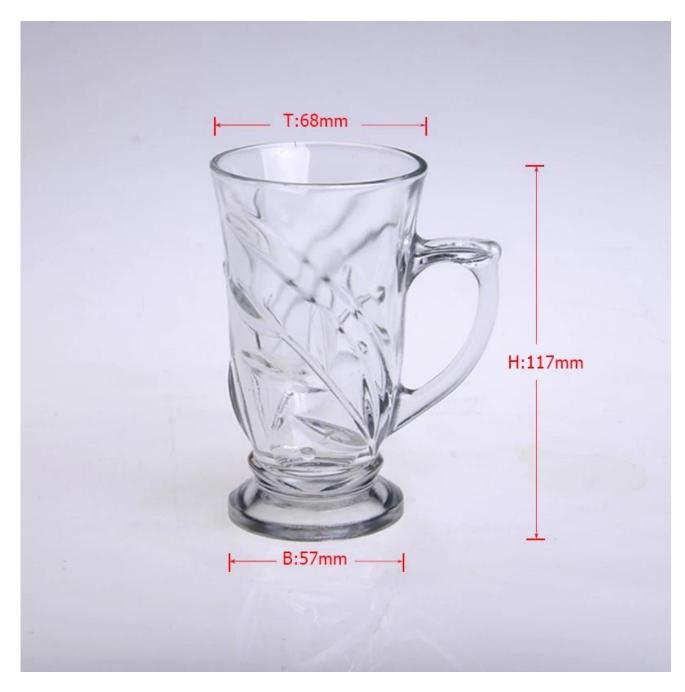

Features | 2. Suitable for used in hotel, home, etc.                                  |
|                  | 3. It is eco-friendly                                                      |
|                  | 4. Meet CE & FDA test & CA 65 test                                         |
|                  | 1. Different designs and sizes for choice                                  |
|                  | 2 .Any color painted, frost, electroplate, pattern laser carver processing |
| For your choices | 3. Special package like shrink wrap, color gift box, white gift box etc.   |
|                  | 4. We have exclusive workers for quality control                           |
|                  | 5. We have professional workshop and warehouse to ensure the delivery time |

## **Product Photo:**





## **Related Products:**



hight white glass mug



<u>clear water glass mug</u>



wholesale glass mug

**Company Show:** 



Factory Show:



For more **glass mug** or any glassware, please visit our website: <u>http://www.okcandle.com/</u> Or here may help you know more about us: **FAQ**