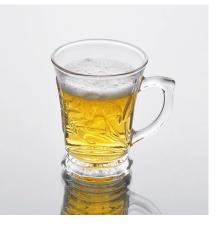

## **Product Photo:**

## **Product Details:**

| Item No.         | SZZ09                                                                      |
|------------------|----------------------------------------------------------------------------|
| Material         | High white glass                                                           |
| Process          | Machine made                                                               |
| Samples time     | 1. 5 days if at exist shaped and size of glass                             |
|                  | 2. 15 days if need new shape or size of glass                              |
| Packing          | Normal packing,4 pcs into inner box, 48 pcs per carton                     |
| Product Capacity | 500,000~1,000,000 pcs per month                                            |
| Delivery time    | Within 35 days after the sample and order confirmed                        |
| Payment terms    | 30% deposit by T/T in advance and the balance against the copy of B/L      |
| Shipment         | By sea, by air, by Express and your shipping agent is acceptable           |
|                  | 1. Machine made <b>drinking glass</b> with high quality                    |
| Product Features | 2. Suitable for used in hotel, home, etc.                                  |
|                  | 3. It is eco-friendly                                                      |
|                  | 4. Meet CE & FDA test & CA 65 test                                         |
|                  | 1. Different designs and sizes for choice                                  |
|                  | 2 .Any color painted, frost, electroplate, pattern laser carver processing |
| For your choices | 3. Special package like shrink wrap, color gift box, white gift box etc.   |
|                  | 4. We have exclusive workers for quality control                           |
|                  | 5. We have professional workshop and warehouse to ensure the delivery time |