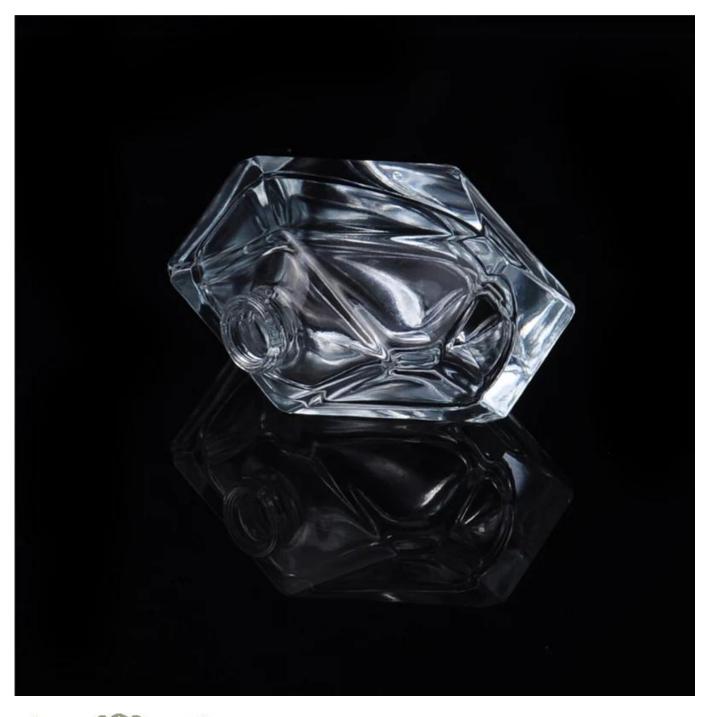

## personal care unique designed glass perfume bottle manufacture

| Item name       | personal care unique designed<br>glass perfume bottle<br>manufacture                                                                               |
|-----------------|----------------------------------------------------------------------------------------------------------------------------------------------------|
| Item No.        | SGJX15110307                                                                                                                                       |
| Size            | T:10mm*B:60*38mm*H:70mm                                                                                                                            |
| Capacity/Weight | 138g/57ml                                                                                                                                          |
| Sample time     | 1.5 days if at exist shape and size of products 2.15 days if need new shape and size of products                                                   |
| Packing         | Normal safety packing<br>24pcs/36pcs/48pcs etc. per<br>export carton with egg divider                                                              |
| MOQ             | 100000pcs                                                                                                                                          |
| Delivery time   | Within 35 days after order confirmed                                                                                                               |
| Payment terms   | 30% deposit by T/T in advance,<br>the balance after showing the<br>copy of B/L                                                                     |
| Product feature | 1.High quality and competitve prices 2.Meet FDA, SGS,LFGB etc. test 3.Eco-friendly 4.Widely apply to Wedding, party, home, bar etc. 5.Machine made |