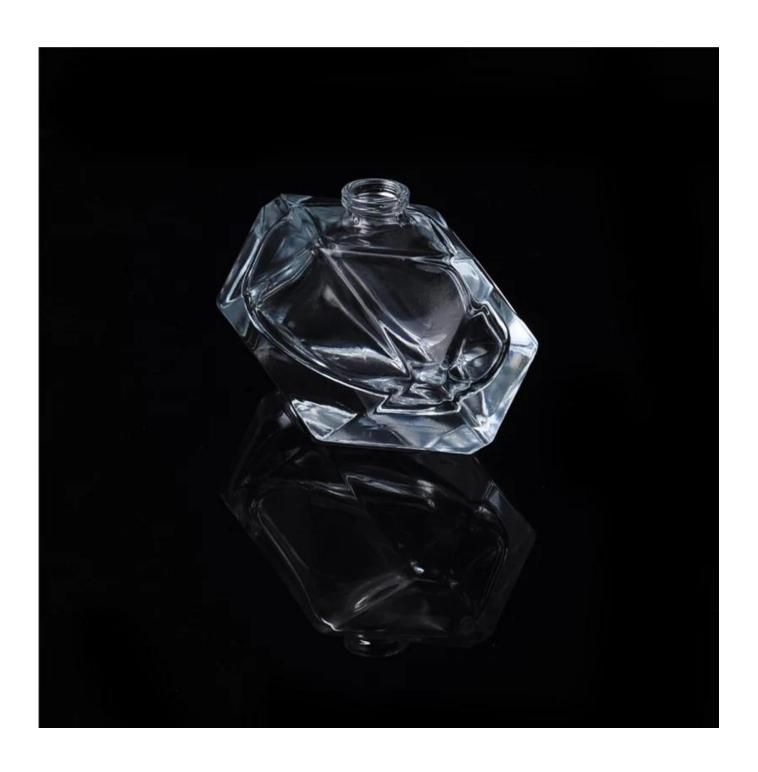

## personal care unique designed glass perfume bottle manufacture

| Item name       | personal care unique designed<br>glass perfume bottle<br>manufacture                                                                               |
|-----------------|----------------------------------------------------------------------------------------------------------------------------------------------------|
| Item No.        | SGJX15110307                                                                                                                                       |
| Size            | T:10mm*B:60*38mm*H:70mm                                                                                                                            |
| Capacity/Weight | 138g/57ml                                                                                                                                          |
| Sample time     | 1.5 days if at exist shape and size of products 2.15 days if need new shape and size of products                                                   |
| Packing         | Normal safety packing<br>24pcs/36pcs/48pcs etc. per<br>export carton with egg divider                                                              |
| MOQ             | 100000pcs                                                                                                                                          |
| Delivery time   | Within 35 days after order confirmed                                                                                                               |
| Payment terms   | 30% deposit by T/T in advance,<br>the balance after showing the<br>copy of B/L                                                                     |
| Product feature | 1.High quality and competitve prices 2.Meet FDA, SGS,LFGB etc. test 3.Eco-friendly 4.Widely apply to Wedding, party, home, bar etc. 5.Machine made |