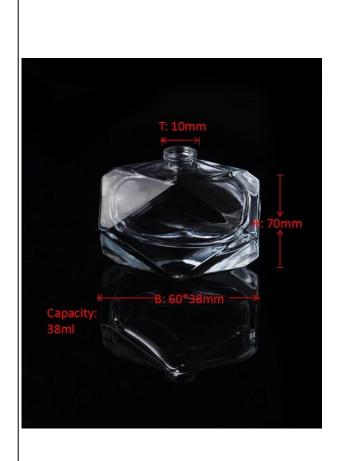

## personal care unique designed glass perfume bottle manufacture

| Item name       | personal care unique designed<br>glass perfume bottle<br>manufacture                                                                               |
|-----------------|----------------------------------------------------------------------------------------------------------------------------------------------------|
| Item No.        | SGJX15110307                                                                                                                                       |
| Size            | T:10mm*B:60*38mm*H:70mm                                                                                                                            |
| Capacity/Weight | 138g/57ml                                                                                                                                          |
| Sample time     | 1.5 days if at exist shape and size of products 2.15 days if need new shape and size of products                                                   |
| Packing         | Normal safety packing<br>24pcs/36pcs/48pcs etc. per<br>export carton with egg divider                                                              |
| MOQ             | 100000pcs                                                                                                                                          |
| Delivery time   | Within 35 days after order confirmed                                                                                                               |
| Payment terms   | 30% deposit by T/T in advance,<br>the balance after showing the<br>copy of B/L                                                                     |
| Product feature | 1.High quality and competitve prices 2.Meet FDA, SGS,LFGB etc. test 3.Eco-friendly 4.Widely apply to Wedding, party, home, bar etc. 5.Machine made |