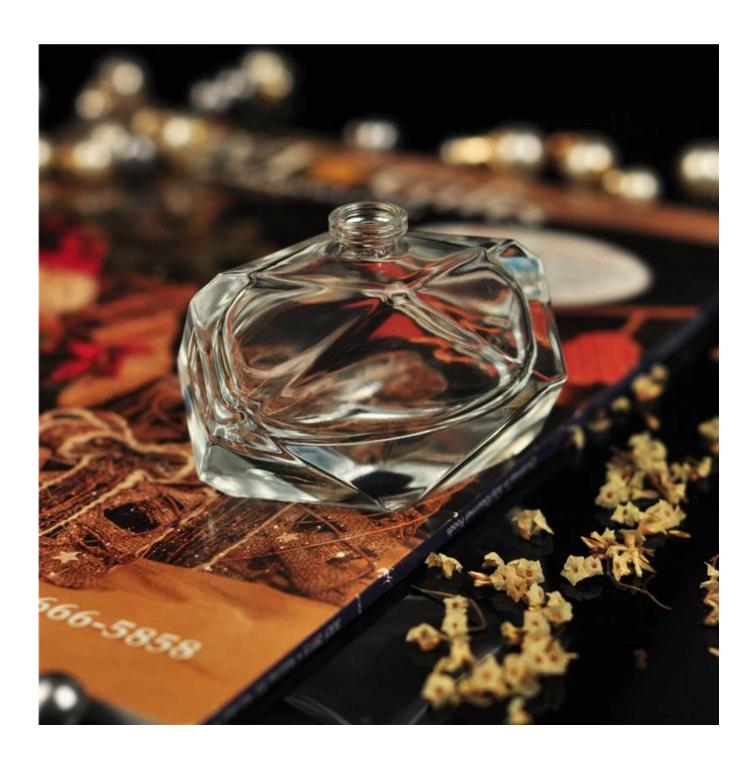

## personal care unique designed glass perfume bottle manufacture

| Item name       | personal care unique designed<br>glass perfume bottle<br>manufacture                                                                               |
|-----------------|----------------------------------------------------------------------------------------------------------------------------------------------------|
| Item No.        | SGJX15110307                                                                                                                                       |
| Size            | T:10mm*B:60*38mm*H:70mm                                                                                                                            |
| Capacity/Weight | 138g/57ml                                                                                                                                          |
| Sample time     | 1.5 days if at exist shape and size of products 2.15 days if need new shape and size of products                                                   |
| Packing         | Normal safety packing<br>24pcs/36pcs/48pcs etc. per<br>export carton with egg divider                                                              |
| MOQ             | 100000pcs                                                                                                                                          |
| Delivery time   | Within 35 days after order confirmed                                                                                                               |
| Payment terms   | 30% deposit by T/T in advance,<br>the balance after showing the<br>copy of B/L                                                                     |
| Product feature | 1.High quality and competitve prices 2.Meet FDA, SGS,LFGB etc. test 3.Eco-friendly 4.Widely apply to Wedding, party, home, bar etc. 5.Machine made |