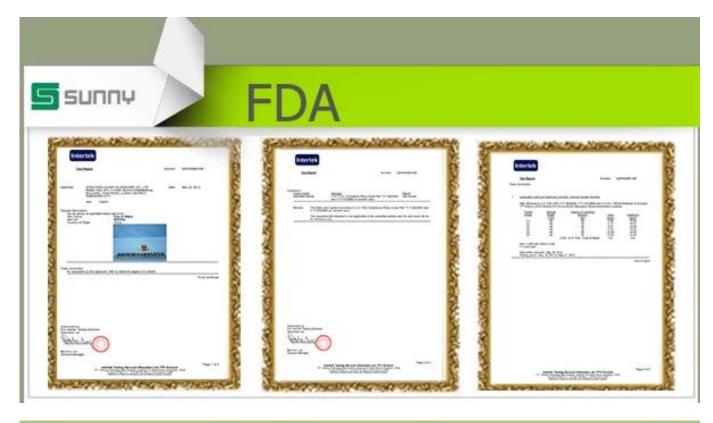

## personal care unique designed glass perfume bottle manufacture

| Item name       | personal care unique designed<br>glass perfume bottle<br>manufacture                                                                               |
|-----------------|----------------------------------------------------------------------------------------------------------------------------------------------------|
| Item No.        | SGJX15110307                                                                                                                                       |
| Size            | T:10mm*B:60*38mm*H:70mm                                                                                                                            |
| Capacity/Weight | 138g/57ml                                                                                                                                          |
| Sample time     | 1.5 days if at exist shape and size of products 2.15 days if need new shape and size of products                                                   |
| Packing         | Normal safety packing<br>24pcs/36pcs/48pcs etc. per<br>export carton with egg divider                                                              |
| MOQ             | 100000pcs                                                                                                                                          |
| Delivery time   | Within 35 days after order confirmed                                                                                                               |
| Payment terms   | 30% deposit by T/T in advance,<br>the balance after showing the<br>copy of B/L                                                                     |
| Product feature | 1.High quality and competitve prices 2.Meet FDA, SGS,LFGB etc. test 3.Eco-friendly 4.Widely apply to Wedding, party, home, bar etc. 5.Machine made |