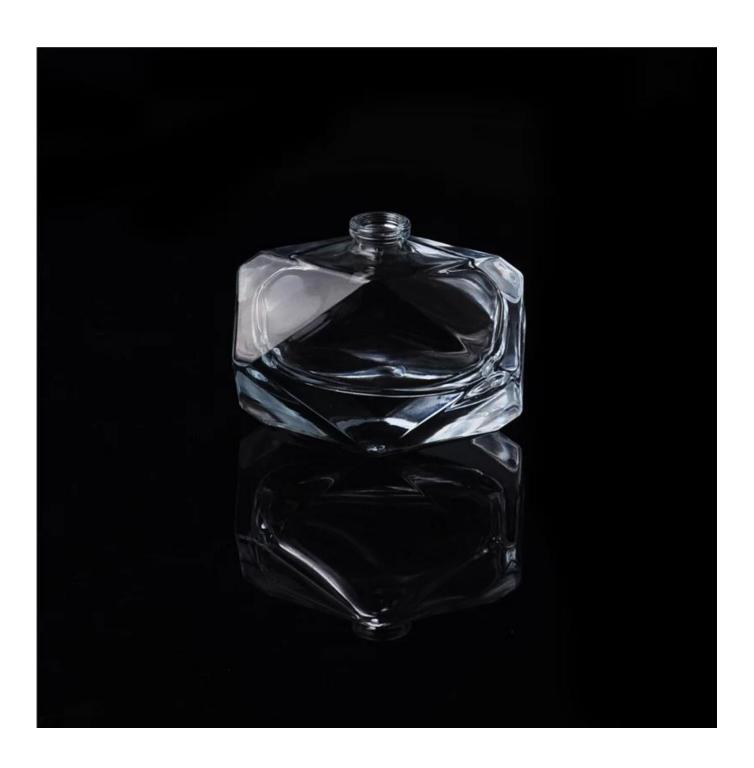

## personal care unique designed glass perfume bottle manufacture

| Item name       | personal care unique designed<br>glass perfume bottle<br>manufacture                                                                               |
|-----------------|----------------------------------------------------------------------------------------------------------------------------------------------------|
| Item No.        | SGJX15110307                                                                                                                                       |
| Size            | T:10mm*B:60*38mm*H:70mm                                                                                                                            |
| Capacity/Weight | 138g/57ml                                                                                                                                          |
| Sample time     | 1.5 days if at exist shape and size of products 2.15 days if need new shape and size of products                                                   |
| Packing         | Normal safety packing<br>24pcs/36pcs/48pcs etc. per<br>export carton with egg divider                                                              |
| MOQ             | 100000pcs                                                                                                                                          |
| Delivery time   | Within 35 days after order confirmed                                                                                                               |
| Payment terms   | 30% deposit by T/T in advance,<br>the balance after showing the<br>copy of B/L                                                                     |
| Product feature | 1.High quality and competitve prices 2.Meet FDA, SGS,LFGB etc. test 3.Eco-friendly 4.Widely apply to Wedding, party, home, bar etc. 5.Machine made |