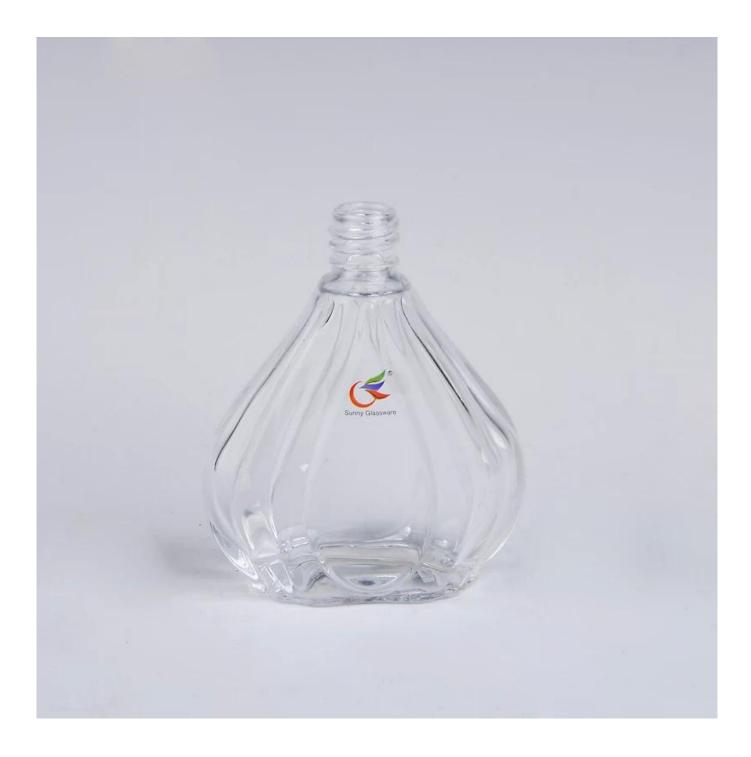

|
| Product Features | <ol> <li>Machine pressed ashtray</li> <li>Suitable for used in pub, hotel, restaurants, hotel, etc</li> <li>Professional Q/C for quality control.</li> <li>Competitive price and quality</li> <li>meet FDA test and food grade</li> </ol>                                                                                                                    |
| For your choices | <ol> <li>Any logo printing on the glass body.</li> <li>Any color painted, frost, electro plate, patterm laser carver for the finish;</li> <li>Special package like shrink wrap, color gift box, white gift box etc:</li> <li>Open new mould for the glass, wood, plastic or metal as you like</li> <li>Different size and shapes meet your needs.</li> </ol> |

## **Product Show:**



## Package:



## **Company Show:**



**Factory show:** 



FAQ About us:

For more <u>perfume bottle</u> or any glassware

please visit our website: <a href="www.okcandle.com">www.okcandle.com</a>