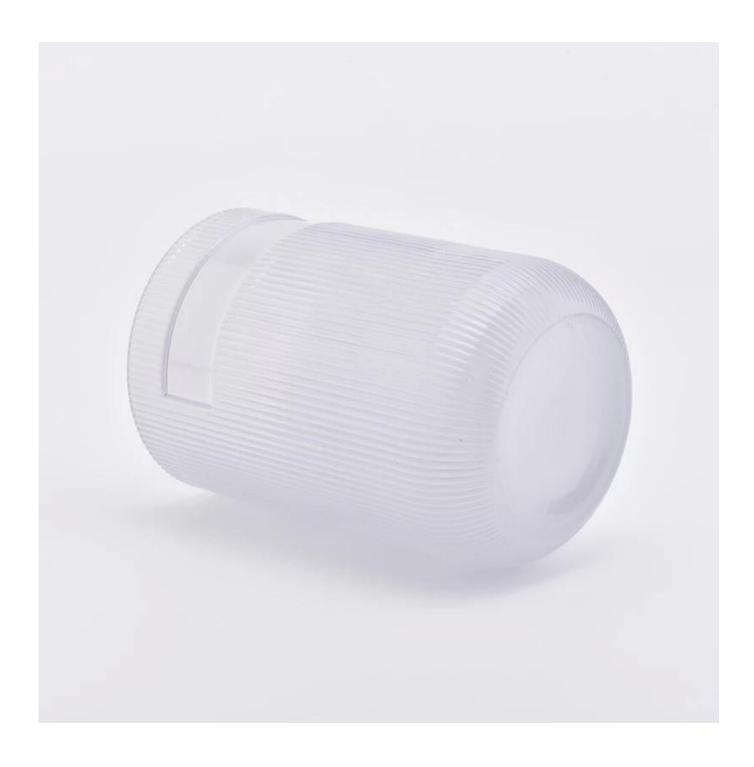

## pearl white glass jar with lid for candles

| Element name     | pearl white glass jar with lid for candles                                                                                                                                                                  |  |  |  |  |
|------------------|-------------------------------------------------------------------------------------------------------------------------------------------------------------------------------------------------------------|--|--|--|--|
| Item number      | SGHY19052811                                                                                                                                                                                                |  |  |  |  |
| size             | Top dia: 74.6mm Bottom dia: 56mm Height: 108.5mm Weight: 387g Capacity: 285ml                                                                                                                               |  |  |  |  |
| Sampling time    | 1.5 days if the shape and size of the products exist 2.15 days if you need new shape and size of the products                                                                                               |  |  |  |  |
| package          | 24pcs / 36pcs / 48pcs security regular packing and so on. For export carton with egg divider                                                                                                                |  |  |  |  |
| MOQ              | 3000pcs                                                                                                                                                                                                     |  |  |  |  |
| Delivery time    | Within 35 days after the order confirmed                                                                                                                                                                    |  |  |  |  |
| Payment terms    | 30% deposit by T / T in advance, balance against copy of B / L                                                                                                                                              |  |  |  |  |
| Product features | <ol> <li>High quality and competitive prices</li> <li>Test of FDA, SGS, LFGB etc.</li> <li>Eco friendly</li> <li>It is widely aimed at weddings, parties, home, bars, etc.</li> <li>machine made</li> </ol> |  |  |  |  |