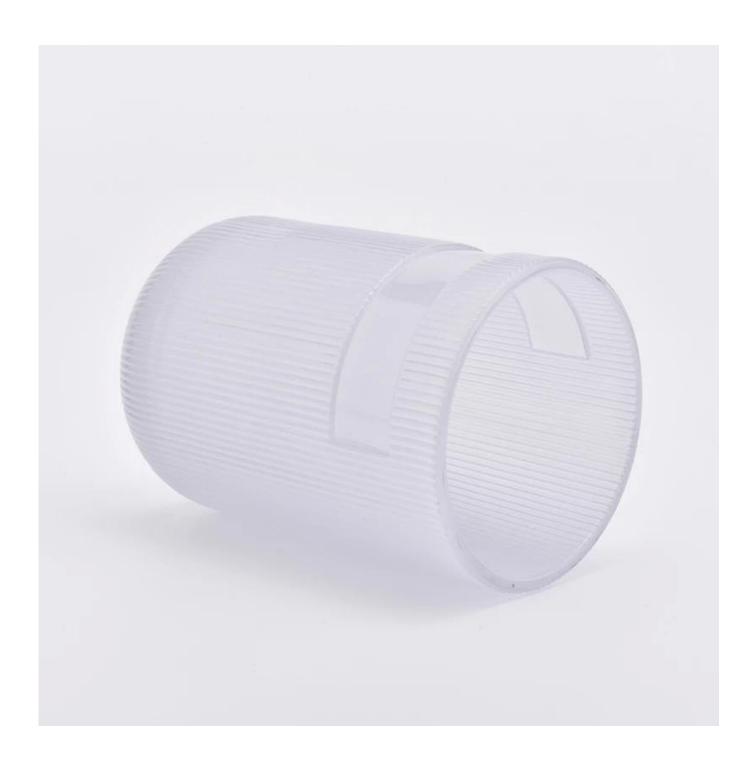

## pearl white glass jar with lid for candles

| Element name     | pearl white glass jar with lid for candles                                                                                                                                                                  |  |  |  |  |
|------------------|-------------------------------------------------------------------------------------------------------------------------------------------------------------------------------------------------------------|--|--|--|--|
| Item number      | SGHY19052811                                                                                                                                                                                                |  |  |  |  |
| size             | Top dia: 74.6mm Bottom dia: 56mm Height: 108.5mm Weight: 387g Capacity: 285ml                                                                                                                               |  |  |  |  |
| Sampling time    | 1.5 days if the shape and size of the products exist 2.15 days if you need new shape and size of the products                                                                                               |  |  |  |  |
| package          | 24pcs / 36pcs / 48pcs security regular packing and so on. For export carton with egg divider                                                                                                                |  |  |  |  |
| MOQ              | 3000pcs                                                                                                                                                                                                     |  |  |  |  |
| Delivery time    | Within 35 days after the order confirmed                                                                                                                                                                    |  |  |  |  |
| Payment terms    | 30% deposit by T / T in advance, balance against copy of B / L                                                                                                                                              |  |  |  |  |
| Product features | <ol> <li>High quality and competitive prices</li> <li>Test of FDA, SGS, LFGB etc.</li> <li>Eco friendly</li> <li>It is widely aimed at weddings, parties, home, bars, etc.</li> <li>machine made</li> </ol> |  |  |  |  |