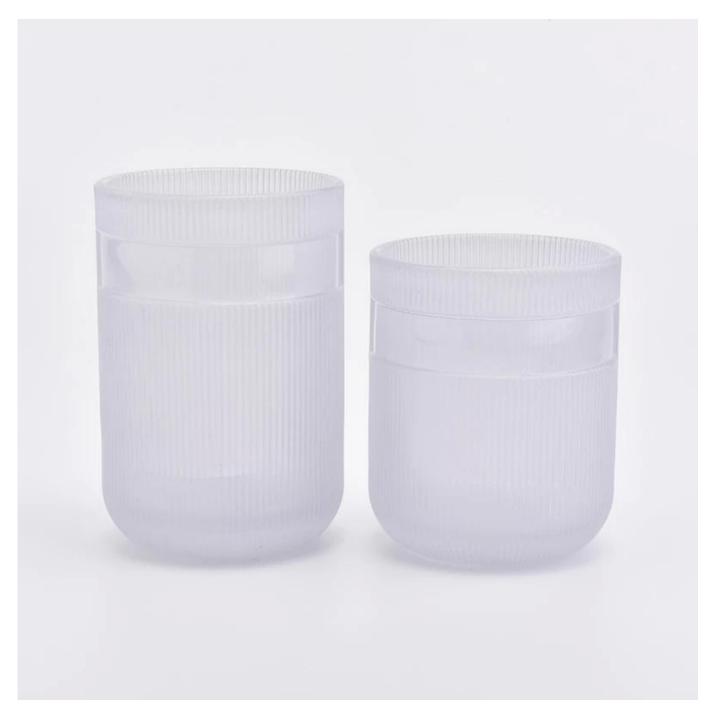

## pearl white glass jar with lid for candles

| Element name     | pearl white glass jar with lid for candles                                                                                                                                                                  |  |  |  |  |
|------------------|-------------------------------------------------------------------------------------------------------------------------------------------------------------------------------------------------------------|--|--|--|--|
| Item number      | SGHY19052811                                                                                                                                                                                                |  |  |  |  |
| size             | Top dia: 74.6mm Bottom dia: 56mm Height: 108.5mm Weight: 387g Capacity: 285ml                                                                                                                               |  |  |  |  |
| Sampling time    | 1.5 days if the shape and size of the products exist 2.15 days if you need new shape and size of the products                                                                                               |  |  |  |  |
| package          | 24pcs / 36pcs / 48pcs security regular packing and so on. For export carton with egg divider                                                                                                                |  |  |  |  |
| MOQ              | 3000pcs                                                                                                                                                                                                     |  |  |  |  |
| Delivery time    | Within 35 days after the order confirmed                                                                                                                                                                    |  |  |  |  |
| Payment terms    | 30% deposit by T / T in advance, balance against copy of B / L                                                                                                                                              |  |  |  |  |
| Product features | <ol> <li>High quality and competitive prices</li> <li>Test of FDA, SGS, LFGB etc.</li> <li>Eco friendly</li> <li>It is widely aimed at weddings, parties, home, bars, etc.</li> <li>machine made</li> </ol> |  |  |  |  |