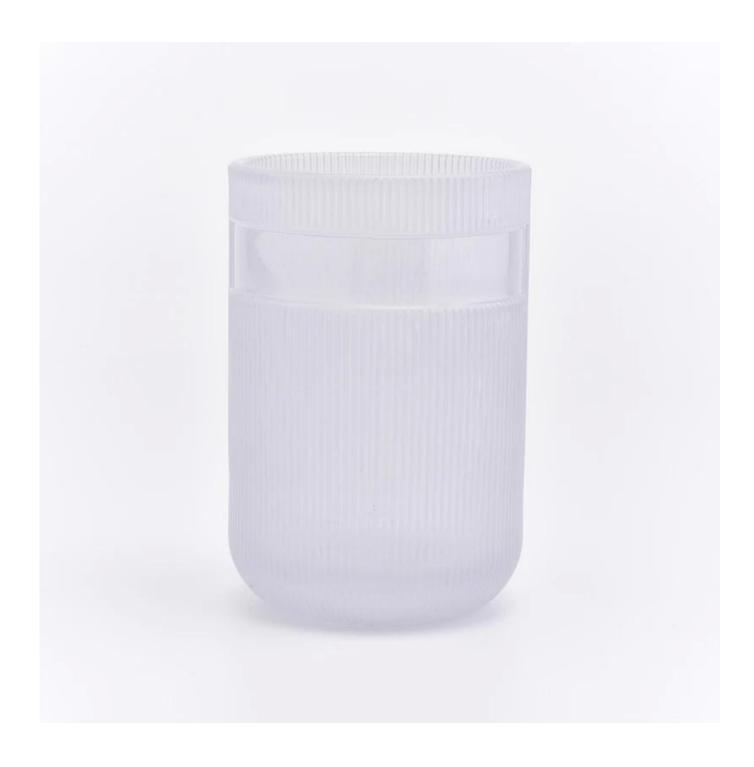

## pearl white glass jar with lid for candles

| Element name     | pearl white glass jar with lid for candles                                                                                                                                                                  |  |  |  |  |
|------------------|-------------------------------------------------------------------------------------------------------------------------------------------------------------------------------------------------------------|--|--|--|--|
| Item number      | SGHY19052811                                                                                                                                                                                                |  |  |  |  |
| size             | Top dia: 74.6mm Bottom dia: 56mm Height: 108.5mm Weight: 387g Capacity: 285ml                                                                                                                               |  |  |  |  |
| Sampling time    | 1.5 days if the shape and size of the products exist 2.15 days if you need new shape and size of the products                                                                                               |  |  |  |  |
| package          | 24pcs / 36pcs / 48pcs security regular packing and so on. For export carton with egg divider                                                                                                                |  |  |  |  |
| MOQ              | 3000pcs                                                                                                                                                                                                     |  |  |  |  |
| Delivery time    | Within 35 days after the order confirmed                                                                                                                                                                    |  |  |  |  |
| Payment terms    | 30% deposit by T / T in advance, balance against copy of B / L                                                                                                                                              |  |  |  |  |
| Product features | <ol> <li>High quality and competitive prices</li> <li>Test of FDA, SGS, LFGB etc.</li> <li>Eco friendly</li> <li>It is widely aimed at weddings, parties, home, bars, etc.</li> <li>machine made</li> </ol> |  |  |  |  |