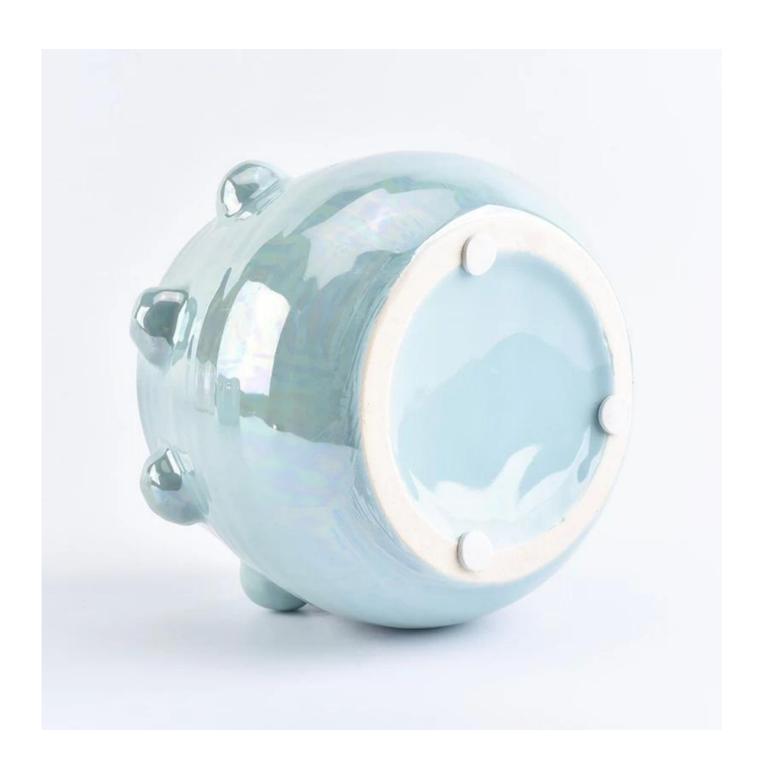

## pearl glazing decorative ceramic candle jar

| Item number.             | SGYC18090304                                                                                                                                                                                                                 |
|--------------------------|------------------------------------------------------------------------------------------------------------------------------------------------------------------------------------------------------------------------------|
| Material                 | Ceramic                                                                                                                                                                                                                      |
| Craft                    | ceramic candle jar                                                                                                                                                                                                           |
| Samples time             | <ol> <li>5 days if there is a exist and size of the ceramic</li> <li>15 days, if you need a new shape and size ceramic</li> </ol>                                                                                            |
| Product Capacity         | 500,000 ~ 1,000,000 pieces per month                                                                                                                                                                                         |
| The Features of products | <ol> <li>Hand made ceramic candle jar</li> <li>Suitable for use in hotel, house, etc.</li> <li>This eco-friendly.</li> <li>Meet FDA test; ASTM; CA 65 test</li> </ol>                                                        |
| Delivery time            | <ol> <li>Within 35 days after the sample and in order confirmed.</li> <li>Withn 10 days if we have goods in stock</li> </ol>                                                                                                 |
| Payment Terms            | 1. 30% deposit by T / T in advance, the balance after showing the copy of B / L 2. L/C, Escrow, T/T and Western Union can be acceptable, but different countries different payment terms.                                    |
| Packing & Shiping way    | <ol> <li>Normal packing, 24pcs,36pcs or 48pcs into export carton,carton with cardboard divider.Export with egg divider</li> <li>By sea, by air, by express and the delivery agent acceptable as your requirement.</li> </ol> |