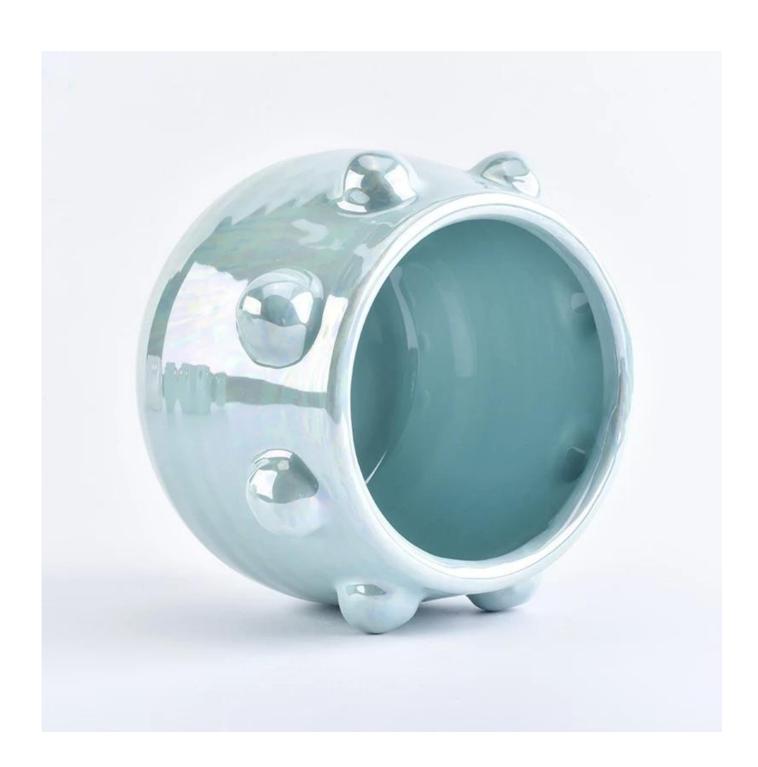

## pearl glazing decorative ceramic candle jar

| Item number.             | SGYC18090304                                                                                                                                                                                                                 |
|--------------------------|------------------------------------------------------------------------------------------------------------------------------------------------------------------------------------------------------------------------------|
| Material                 | Ceramic                                                                                                                                                                                                                      |
| Craft                    | ceramic candle jar                                                                                                                                                                                                           |
| Samples time             | <ol> <li>5 days if there is a exist and size of the ceramic</li> <li>15 days, if you need a new shape and size ceramic</li> </ol>                                                                                            |
| Product Capacity         | 500,000 ~ 1,000,000 pieces per month                                                                                                                                                                                         |
| The Features of products | <ol> <li>Hand made ceramic candle jar</li> <li>Suitable for use in hotel, house, etc.</li> <li>This eco-friendly.</li> <li>Meet FDA test; ASTM; CA 65 test</li> </ol>                                                        |
| Delivery time            | <ol> <li>Within 35 days after the sample and in order confirmed.</li> <li>Withn 10 days if we have goods in stock</li> </ol>                                                                                                 |
| Payment Terms            | 1. 30% deposit by T / T in advance, the balance after showing the copy of B / L 2. L/C, Escrow, T/T and Western Union can be acceptable, but different countries different payment terms.                                    |
| Packing & Shiping way    | <ol> <li>Normal packing, 24pcs,36pcs or 48pcs into export carton,carton with cardboard divider.Export with egg divider</li> <li>By sea, by air, by express and the delivery agent acceptable as your requirement.</li> </ol> |