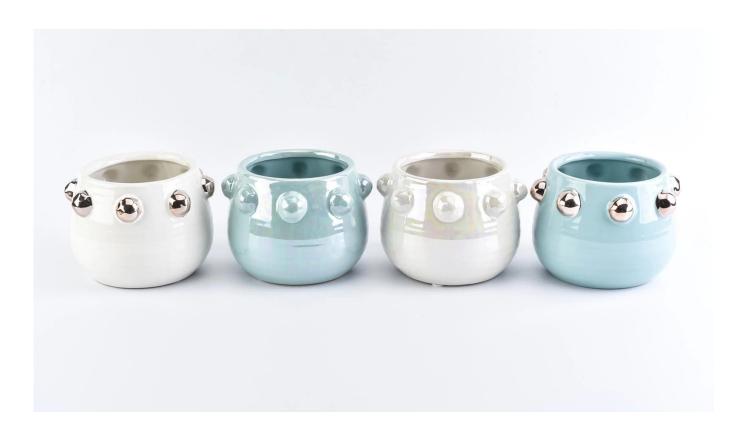

## pearl glazing decorative ceramic candle jar

| Item number.             | SGYC18090304                                                                                                                                                                                                                 |
|--------------------------|------------------------------------------------------------------------------------------------------------------------------------------------------------------------------------------------------------------------------|
| Material                 | Ceramic                                                                                                                                                                                                                      |
| Craft                    | ceramic candle jar                                                                                                                                                                                                           |
| Samples time             | <ol> <li>5 days if there is a exist and size of the ceramic</li> <li>15 days, if you need a new shape and size ceramic</li> </ol>                                                                                            |
| Product Capacity         | 500,000 ~ 1,000,000 pieces per month                                                                                                                                                                                         |
| The Features of products | <ol> <li>Hand made ceramic candle jar</li> <li>Suitable for use in hotel, house, etc.</li> <li>This eco-friendly.</li> <li>Meet FDA test; ASTM; CA 65 test</li> </ol>                                                        |
| Delivery time            | <ol> <li>Within 35 days after the sample and in order confirmed.</li> <li>Withn 10 days if we have goods in stock</li> </ol>                                                                                                 |
| Payment Terms            | 1. 30% deposit by T / T in advance, the balance after showing the copy of B / L 2. L/C, Escrow, T/T and Western Union can be acceptable, but different countries different payment terms.                                    |
| Packing & Shiping way    | <ol> <li>Normal packing, 24pcs,36pcs or 48pcs into export carton,carton with cardboard divider.Export with egg divider</li> <li>By sea, by air, by express and the delivery agent acceptable as your requirement.</li> </ol> |