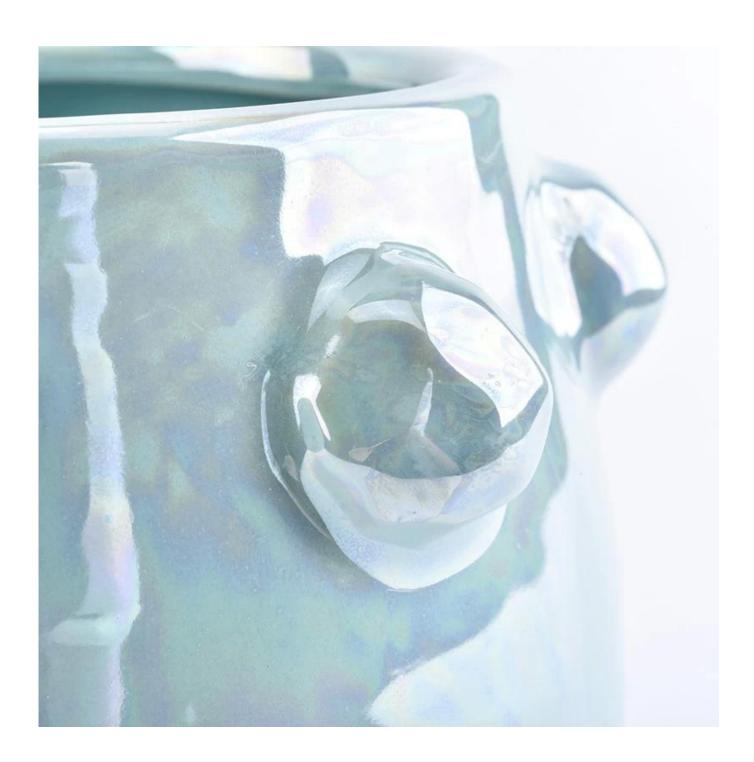

## pearl glazing decorative ceramic candle jar

| Item number.             | SGYC18090304                                                                                                                                                                                                                 |
|--------------------------|------------------------------------------------------------------------------------------------------------------------------------------------------------------------------------------------------------------------------|
| Material                 | Ceramic                                                                                                                                                                                                                      |
| Craft                    | ceramic candle jar                                                                                                                                                                                                           |
| Samples time             | <ol> <li>5 days if there is a exist and size of the ceramic</li> <li>15 days, if you need a new shape and size ceramic</li> </ol>                                                                                            |
| Product Capacity         | 500,000 ~ 1,000,000 pieces per month                                                                                                                                                                                         |
| The Features of products | <ol> <li>Hand made ceramic candle jar</li> <li>Suitable for use in hotel, house, etc.</li> <li>This eco-friendly.</li> <li>Meet FDA test; ASTM; CA 65 test</li> </ol>                                                        |
| Delivery time            | <ol> <li>Within 35 days after the sample and in order confirmed.</li> <li>Withn 10 days if we have goods in stock</li> </ol>                                                                                                 |
| Payment Terms            | 1. 30% deposit by T / T in advance, the balance after showing the copy of B / L 2. L/C, Escrow, T/T and Western Union can be acceptable, but different countries different payment terms.                                    |
| Packing & Shiping way    | <ol> <li>Normal packing, 24pcs,36pcs or 48pcs into export carton,carton with cardboard divider.Export with egg divider</li> <li>By sea, by air, by express and the delivery agent acceptable as your requirement.</li> </ol> |