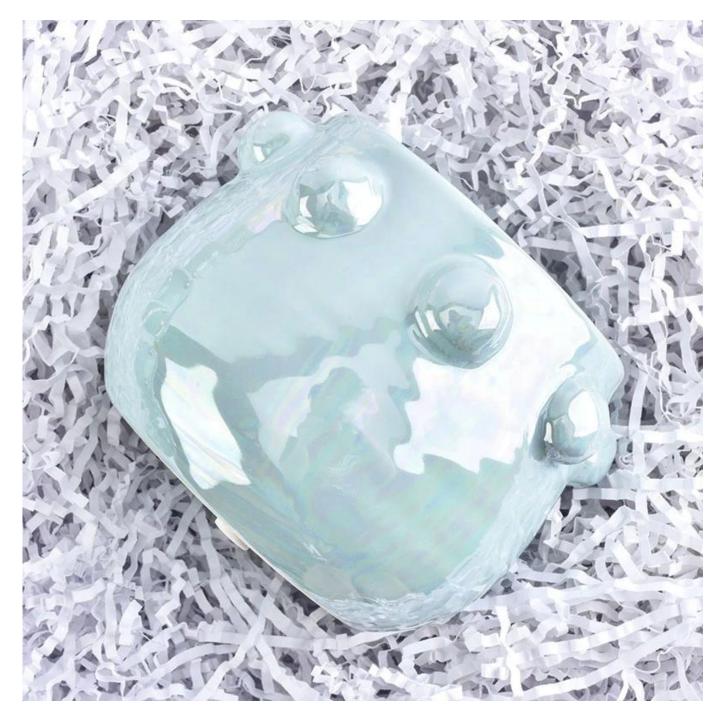

## pearl glazing decorative ceramic candle jar

| Item number.             | SGYC18090304                                                                                                                                                                                                                 |
|--------------------------|------------------------------------------------------------------------------------------------------------------------------------------------------------------------------------------------------------------------------|
| Material                 | Ceramic                                                                                                                                                                                                                      |
| Craft                    | ceramic candle jar                                                                                                                                                                                                           |
| Samples time             | <ol> <li>5 days if there is a exist and size of the ceramic</li> <li>15 days, if you need a new shape and size ceramic</li> </ol>                                                                                            |
| Product Capacity         | 500,000 ~ 1,000,000 pieces per month                                                                                                                                                                                         |
| The Features of products | <ol> <li>Hand made ceramic candle jar</li> <li>Suitable for use in hotel, house, etc.</li> <li>This eco-friendly.</li> <li>Meet FDA test; ASTM; CA 65 test</li> </ol>                                                        |
| Delivery time            | <ol> <li>Within 35 days after the sample and in order confirmed.</li> <li>Withn 10 days if we have goods in stock</li> </ol>                                                                                                 |
| Payment Terms            | 1. 30% deposit by T / T in advance, the balance after showing the copy of B / L 2. L/C, Escrow, T/T and Western Union can be acceptable, but different countries different payment terms.                                    |
| Packing & Shiping way    | <ol> <li>Normal packing, 24pcs,36pcs or 48pcs into export carton,carton with cardboard divider.Export with egg divider</li> <li>By sea, by air, by express and the delivery agent acceptable as your requirement.</li> </ol> |