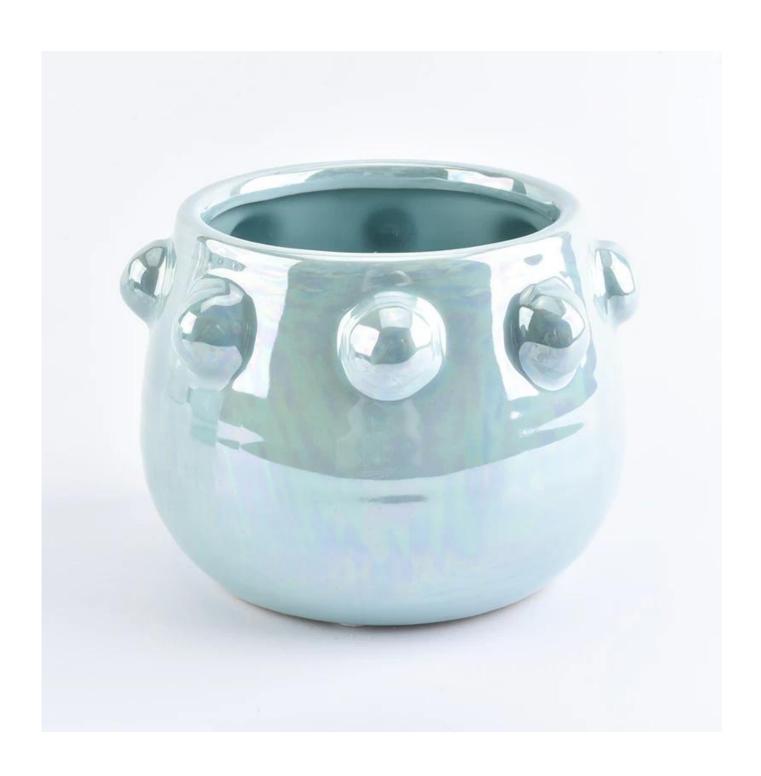

## pearl glazing decorative ceramic candle jar

| Item number.             | SGYC18090304                                                                                                                                                                                                                 |
|--------------------------|------------------------------------------------------------------------------------------------------------------------------------------------------------------------------------------------------------------------------|
| Material                 | Ceramic                                                                                                                                                                                                                      |
| Craft                    | ceramic candle jar                                                                                                                                                                                                           |
| Samples time             | <ol> <li>5 days if there is a exist and size of the ceramic</li> <li>15 days, if you need a new shape and size ceramic</li> </ol>                                                                                            |
| Product Capacity         | 500,000 ~ 1,000,000 pieces per month                                                                                                                                                                                         |
| The Features of products | <ol> <li>Hand made ceramic candle jar</li> <li>Suitable for use in hotel, house, etc.</li> <li>This eco-friendly.</li> <li>Meet FDA test; ASTM; CA 65 test</li> </ol>                                                        |
| Delivery time            | <ol> <li>Within 35 days after the sample and in order confirmed.</li> <li>Withn 10 days if we have goods in stock</li> </ol>                                                                                                 |
| Payment Terms            | 1. 30% deposit by T / T in advance, the balance after showing the copy of B / L 2. L/C, Escrow, T/T and Western Union can be acceptable, but different countries different payment terms.                                    |
| Packing & Shiping way    | <ol> <li>Normal packing, 24pcs,36pcs or 48pcs into export carton,carton with cardboard divider.Export with egg divider</li> <li>By sea, by air, by express and the delivery agent acceptable as your requirement.</li> </ol> |