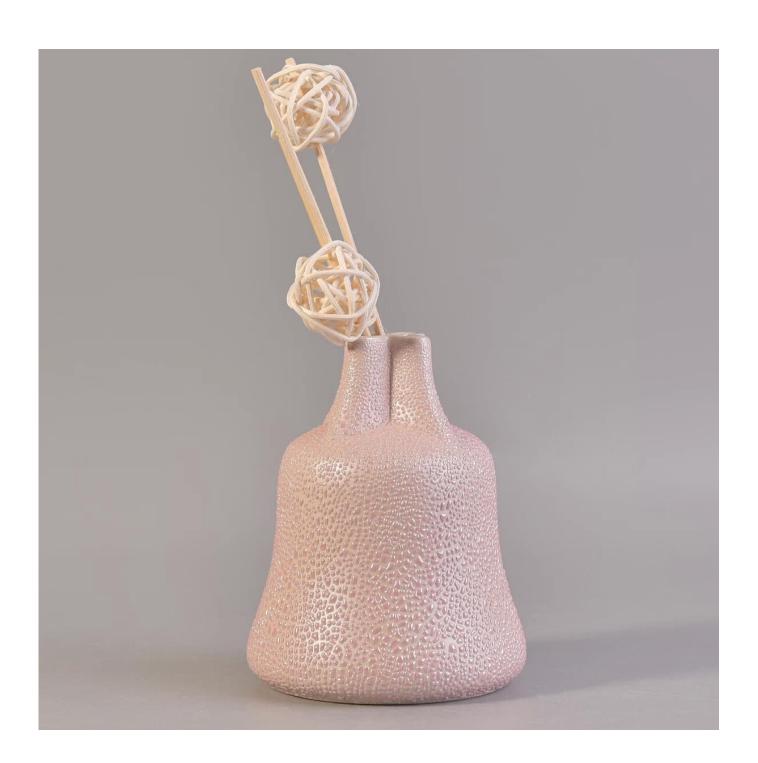

### pearl glazing ceramic diffuser bottles

# Product Details

| Item number.             | SGSN17042421                                                                                                                            |
|--------------------------|-----------------------------------------------------------------------------------------------------------------------------------------|
| Material                 | pearl glazing ceramic diffuser bottles                                                                                                  |
| Craft                    | hand made ceramic diffuser with pearl glazing finish                                                                                    |
| Samples time             | <ol> <li>1. 10 days if there is a form and size of the ceramic</li> <li>2. 25 days, if you need a new shape and size ceramic</li> </ol> |
| Product Capacity         | 5,000 ~ 100,000 pieces per month                                                                                                        |
| The Features of products | Hand made <u>ceramic candle holder</u> used for scented candles,wax,etc     It can be different colors pattern and shapes if need       |