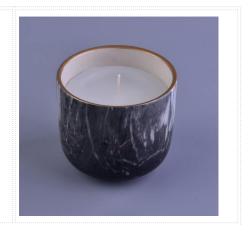

### pearl glazing ceramic diffuser bottles

# Product Details

| Item number.             | SGSN17042421                                                                                                                            |
|--------------------------|-----------------------------------------------------------------------------------------------------------------------------------------|
| Material                 | pearl glazing ceramic diffuser bottles                                                                                                  |
| Craft                    | hand made ceramic diffuser with pearl glazing finish                                                                                    |
| Samples time             | <ol> <li>1. 10 days if there is a form and size of the ceramic</li> <li>2. 25 days, if you need a new shape and size ceramic</li> </ol> |
| Product Capacity         | 5,000 ~ 100,000 pieces per month                                                                                                        |
| The Features of products | Hand made <u>ceramic candle holder</u> used for scented candles,wax,etc     It can be different colors pattern and shapes if need       |