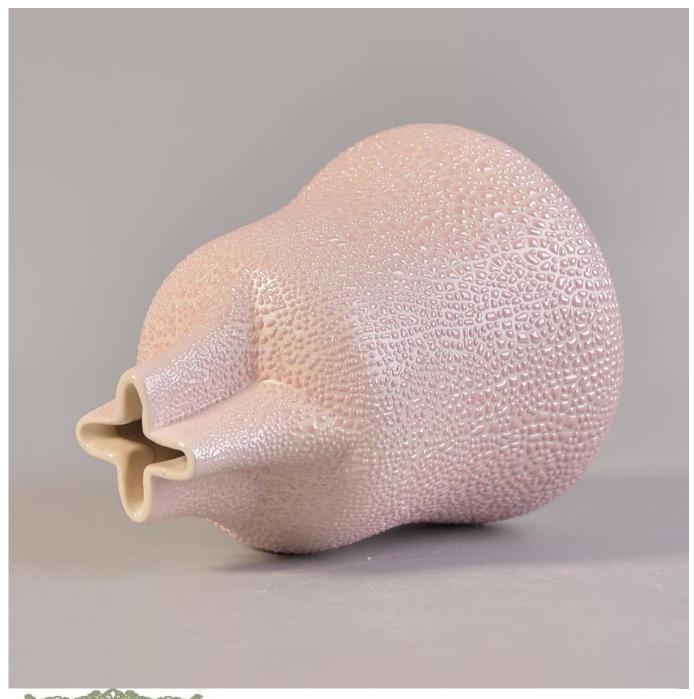

### pearl glazing ceramic diffuser bottles

# Product Details

| Item number.             | SGSN17042421                                                                                                                            |
|--------------------------|-----------------------------------------------------------------------------------------------------------------------------------------|
| Material                 | pearl glazing ceramic diffuser bottles                                                                                                  |
| Craft                    | hand made ceramic diffuser with pearl glazing finish                                                                                    |
| Samples time             | <ol> <li>1. 10 days if there is a form and size of the ceramic</li> <li>2. 25 days, if you need a new shape and size ceramic</li> </ol> |
| Product Capacity         | 5,000 ~ 100,000 pieces per month                                                                                                        |
| The Features of products | Hand made <u>ceramic candle holder</u> used for scented candles,wax,etc     It can be different colors pattern and shapes if need       |