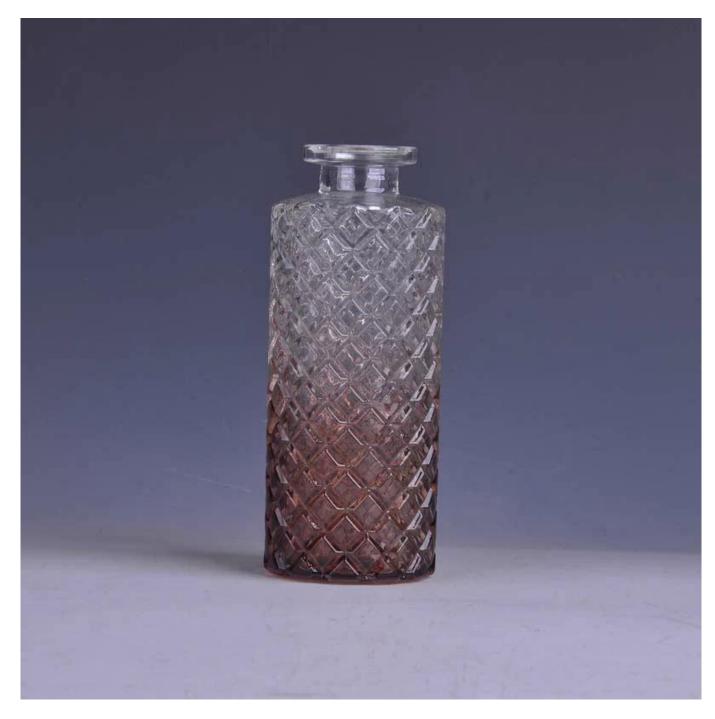

|
| Product Features | <ol> <li>Machine pressed ashtray</li> <li>Suitable for used in pub, hotel, restaurants, hotel, etc</li> <li>Professional Q/C for quality control.</li> <li>Competitive price and quality</li> <li>meet FDA test and food grade</li> </ol>                                                                                                                    |
| For your choices | <ol> <li>Any logo printing on the glass body.</li> <li>Any color painted, frost, electro plate, patterm laser carver for the finish;</li> <li>Special package like shrink wrap, color gift box, white gift box etc:</li> <li>Open new mould for the glass, wood, plastic or metal as you like</li> <li>Different size and shapes meet your needs.</li> </ol> |

#### **Product Show:**



# Package:









## **Company show:**



**Factory show:** 



### FAQ About us:

For more **perfume bottle** or any glassware

please visit our website: <a href="https://www.okcandle.com">www.okcandle.com</a>