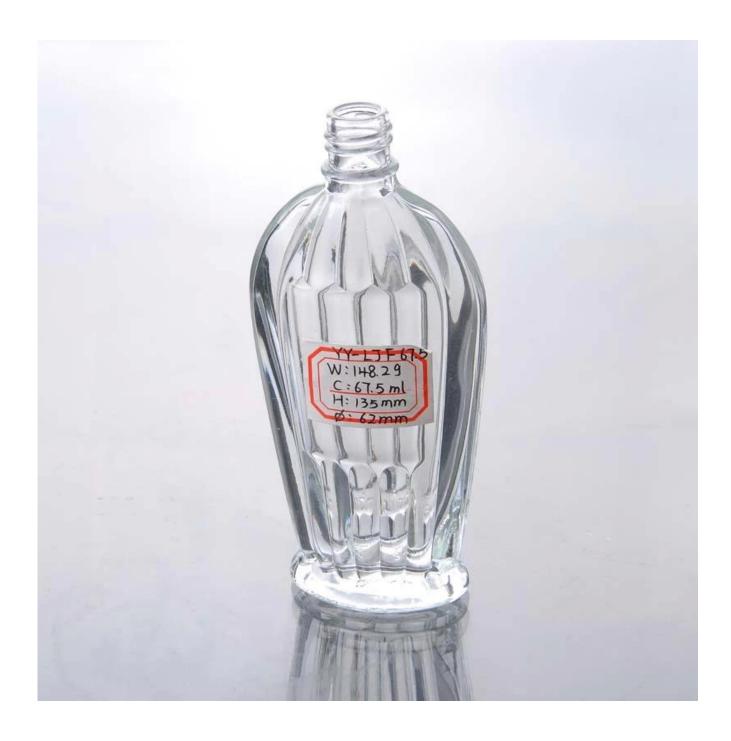

|
| Product Features | <ol> <li>Machine pressed ashtray</li> <li>Suitable for used in pub, hotel, restaurants, hotel,etc</li> <li>Professional Q/C for quality control.</li> <li>Competitive price and quality</li> <li>Meet FDA test and food grade</li> </ol>                                                                                                                 |
| For your choices | <ol> <li>Any logo printing on the glass body</li> <li>Any color painted, frost, electro plate, patterm laser carver for the finish</li> <li>Special package like shrink wrap, color gift box, white gift box etc</li> <li>Open new mould for the glass, wood, plastic or metal as you like</li> <li>Different size and shapes meet your needs</li> </ol> |

### **Product Show:**



# **Company show:**



**Produce process:** 



**Factory show:** 



**Certification:** 



#### **Our team:**





## **About us:**

## **FAQ**

For more **perfume bottle** or any glassware

please visit our website: www.okcandle.com