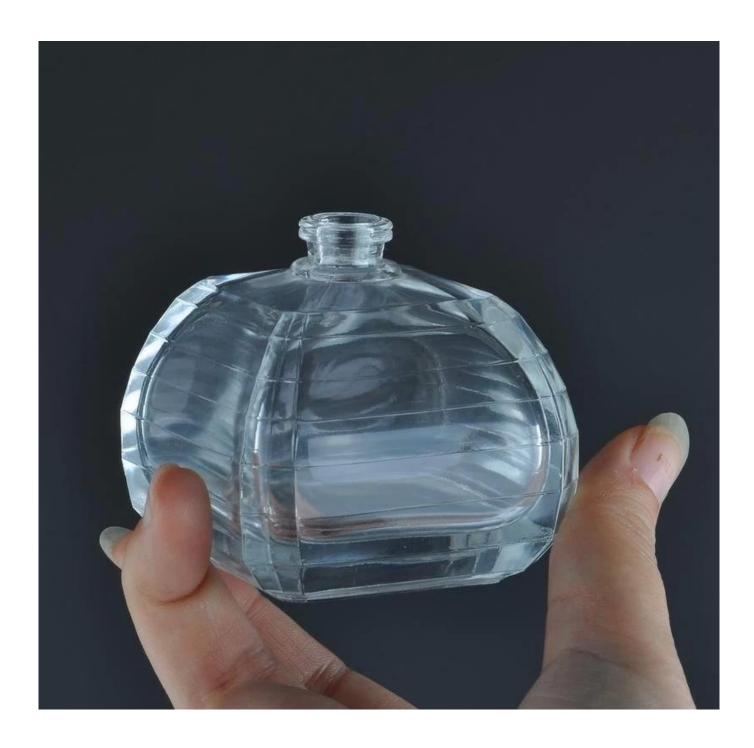

|
| Product Features | <ol> <li>Machine pressed ashtray</li> <li>Suitable for used in pub, hotel, restaurants, hotel, etc</li> <li>Professional Q/C for quality control.</li> <li>Competitive price and quality</li> <li>meet FDA test and food grade</li> </ol>                                                                                                                    |
| For your choices | <ol> <li>Any logo printing on the glass body.</li> <li>Any color painted, frost, electro plate, patterm laser carver for the finish;</li> <li>Special package like shrink wrap, color gift box, white gift box etc:</li> <li>Open new mould for the glass, wood, plastic or metal as you like</li> <li>Different size and shapes meet your needs.</li> </ol> |

## **Product Show:**



## Package:



## **Company Show:**



**Factory show:** 



FAQ About us:

For more <u>perfume bottle</u> or any glassware

please visit our website: <a href="www.okcandle.com">www.okcandle.com</a>