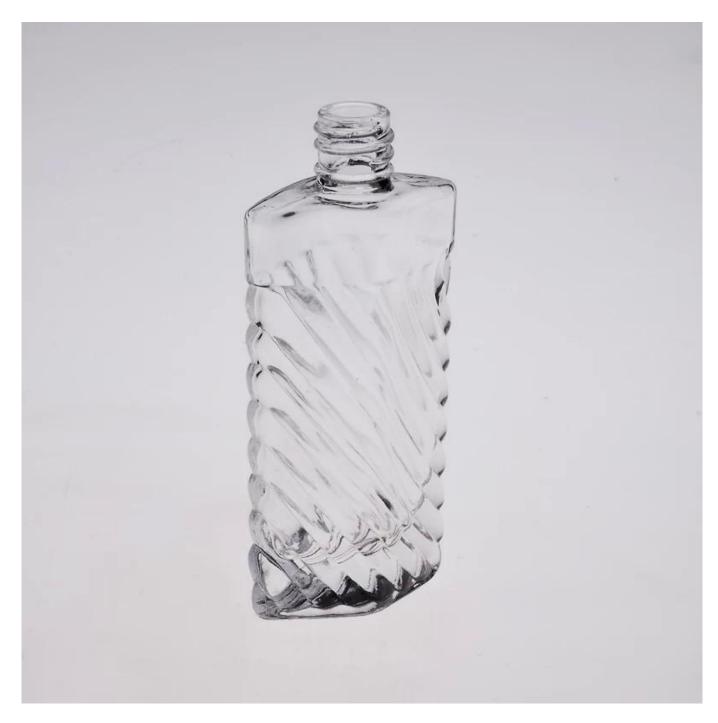

|
| Product Features | <ol> <li>Machine pressed ashtray</li> <li>Suitable for used in pub, hotel, restaurants, hotel, etc</li> <li>Professional Q/C for quality control.</li> <li>Competitive price and quality</li> <li>meet FDA test and food grade</li> </ol>                                                                                                                    |
| For your choices | <ol> <li>Any logo printing on the glass body.</li> <li>Any color painted, frost, electro plate, patterm laser carver for the finish;</li> <li>Special package like shrink wrap, color gift box, white gift box etc:</li> <li>Open new mould for the glass, wood, plastic or metal as you like</li> <li>Different size and shapes meet your needs.</li> </ol> |

#### **Product Show:**



# Package:









## **Company show:**



**Factory show:** 



### FAQ About us:

For more **perfume bottle** or any glassware

please visit our website: <a href="https://www.okcandle.com">www.okcandle.com</a>