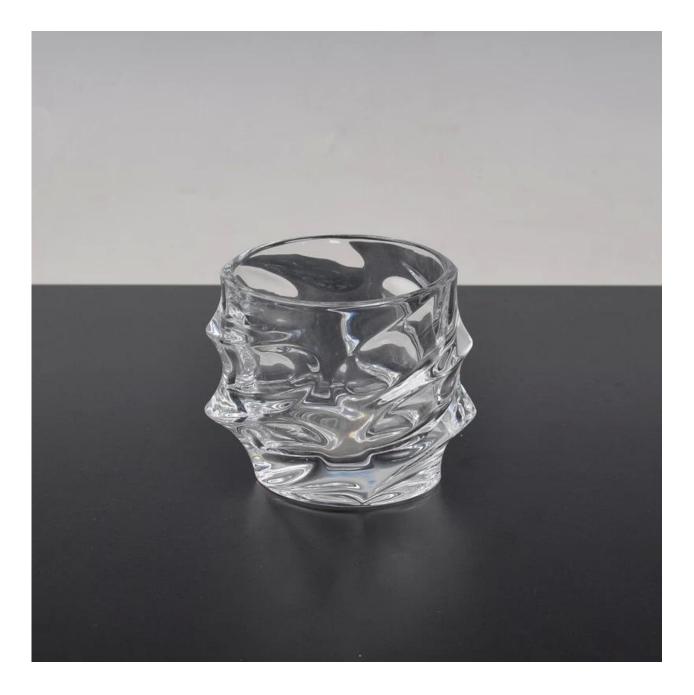

|
| For your choices | <ol> <li>Any logo printing on the glass body.</li> <li>Any color painted ,frost, electro plate, pattern laser carver for the finish;</li> <li>Special package like shrink wrap, color gift box, white gift box etc:</li> <li>Open new mould for the glass, wood, plastic or metal as you like</li> <li>Different size and shapes meet your needs.</li> </ol> |

## **Product features:**

- 1. The logo and color is baked in 580 celsuis high temperature, pure&poisonless.
- 2. The mouth of cup is carefully polishes to ensure comfortable for using.
- 3. Carving, gold-rim, decal or embosses craft, handmade, exquisite & elegant.
- $4.0ur\ product\ could\ pass\ the\ SGS,FDA,BV\ and\ LFGB\ test$

## **Product Show:**



## **Related product**

glass candle holder

pattern glass candle holder



Company Show:



Factory show:



**FAQ**