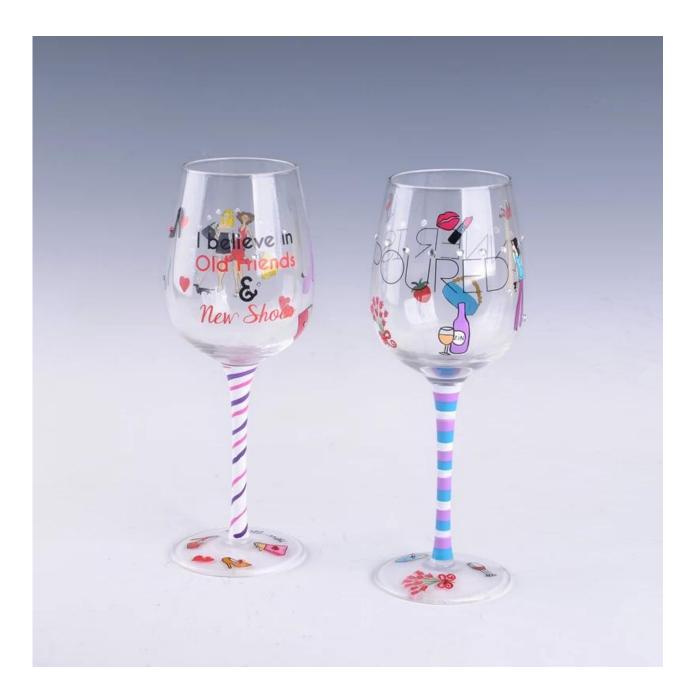

|
| Product Features | <ol> <li>Man made decanter</li> <li>Suitable for used in pub, hotel, restaurants, hotel,etc</li> <li>Professional Q/C for quality control</li> <li>Competitive price and quality</li> <li>Meet FDA test and food grade</li> </ol>                                                                                                                       |
| For your choices | <ol> <li>Any logo printing on the glass body</li> <li>Any color painted, frost, electroplate, pattern laser carver for the finish</li> <li>Special package like shrink wrap, color gift box, white gift box etc</li> <li>Open new mould for the glass, wood, plastic or metal as you like</li> <li>Different size and shapes meet your needs</li> </ol> |

## **Product show**



Related product



Company show:



Factory show:



## About us:

## FAQ

For more information, please visit our website: www.okcandle.com