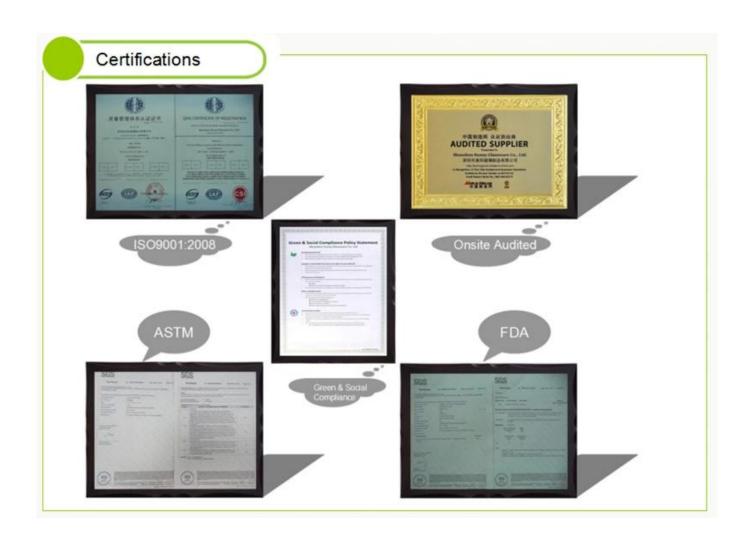

| Element name     | owl shape 500ml glass candle jars                                                                                                                                                                           |
|------------------|-------------------------------------------------------------------------------------------------------------------------------------------------------------------------------------------------------------|
| Item number      | SGHY19052801                                                                                                                                                                                                |
| size             | Top dia: 122mm Bottom dia:74mm Height: 90.5mm Weight: 458g Capacity: 531ml Lid: dia:122mm Height:102mm Weight:480g                                                                                          |
| Sampling time    | 1.5 days if the shape and size of the products exist 2.15 days if you need new shape and size of the products                                                                                               |
| package          | 24pcs / 36pcs / 48pcs security regular packing and so on. For export carton with egg divider                                                                                                                |
| MOQ              | 3000pcs                                                                                                                                                                                                     |
| Delivery time    | Within 35 days after the order confirmed                                                                                                                                                                    |
| Payment terms    | 30% deposit by T / T in advance, balance against copy of B / L                                                                                                                                              |
| Product features | <ol> <li>High quality and competitive prices</li> <li>Test of FDA, SGS, LFGB etc.</li> <li>Eco friendly</li> <li>It is widely aimed at weddings, parties, home, bars, etc.</li> <li>machine made</li> </ol> |