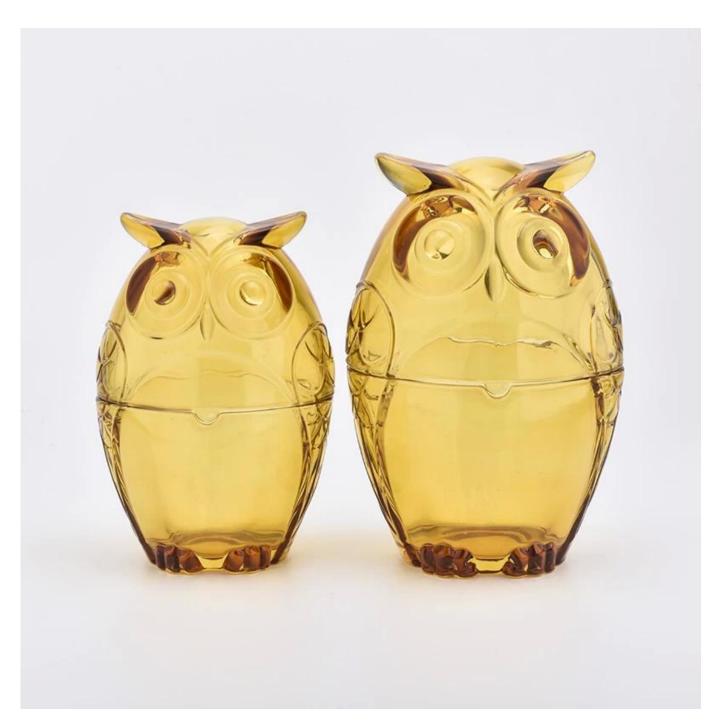

## owl shape 500ml glass candle jars

- 1,Sunny Group has offered glassware for 26 years with all kinds of products being exported to more than 30 countries and regions.
- 2. Focusing on luxury fragrance products in the latest 10 years, Sunny Glassware is the supplier of 80% fra grance brands in the United States.
- 3.Award-winning team of designers has won the trust of many upscale brands like NEST Fragrance. The talented design team is unmatched in China.

| Element name     | owl shape 500ml glass candle jars                                                                                                                                                                           |
|------------------|-------------------------------------------------------------------------------------------------------------------------------------------------------------------------------------------------------------|
| Item number      | SGHY19052801                                                                                                                                                                                                |
| size             | Top dia: 122mm Bottom dia:74mm Height: 90.5mm Weight: 458g Capacity: 531ml Lid: dia:122mm Height:102mm Weight:480g                                                                                          |
| Sampling time    | 1.5 days if the shape and size of the products exist 2.15 days if you need new shape and size of the products                                                                                               |
| package          | 24pcs / 36pcs / 48pcs security regular packing and so on. For export carton with egg divider                                                                                                                |
| MOQ              | 3000pcs                                                                                                                                                                                                     |
| Delivery time    | Within 35 days after the order confirmed                                                                                                                                                                    |
| Payment terms    | 30% deposit by T / T in advance, balance against copy of B / L                                                                                                                                              |
| Product features | <ol> <li>High quality and competitive prices</li> <li>Test of FDA, SGS, LFGB etc.</li> <li>Eco friendly</li> <li>It is widely aimed at weddings, parties, home, bars, etc.</li> <li>machine made</li> </ol> |