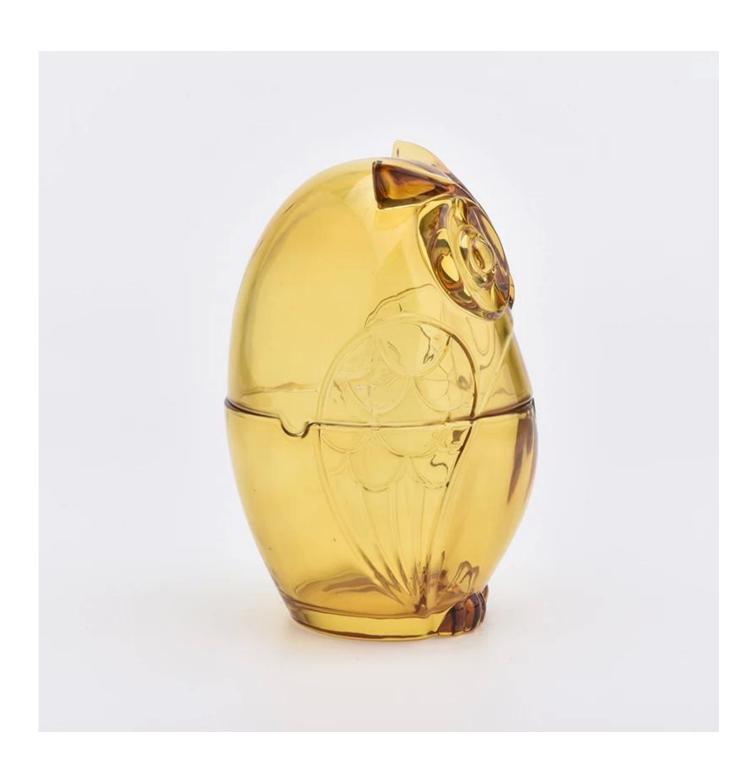

## owl shape 500ml glass candle jars

- 1,Sunny Group has offered glassware for 26 years with all kinds of products being exported to more than 30 countries and regions.
- 2. Focusing on luxury fragrance products in the latest 10 years, Sunny Glassware is the supplier of 80% fra grance brands in the United States.
- 3.Award-winning team of designers has won the trust of many upscale brands like NEST Fragrance. The talented design team is unmatched in China.

| Element name     | owl shape 500ml glass candle jars                                                                                                                                                                           |
|------------------|-------------------------------------------------------------------------------------------------------------------------------------------------------------------------------------------------------------|
| Item number      | SGHY19052801                                                                                                                                                                                                |
| size             | Top dia: 122mm Bottom dia:74mm Height: 90.5mm Weight: 458g Capacity: 531ml Lid: dia:122mm Height:102mm Weight:480g                                                                                          |
| Sampling time    | 1.5 days if the shape and size of the products exist 2.15 days if you need new shape and size of the products                                                                                               |
| package          | 24pcs / 36pcs / 48pcs security regular packing and so on. For export carton with egg divider                                                                                                                |
| MOQ              | 3000pcs                                                                                                                                                                                                     |
| Delivery time    | Within 35 days after the order confirmed                                                                                                                                                                    |
| Payment terms    | 30% deposit by T / T in advance, balance against copy of B / L                                                                                                                                              |
| Product features | <ol> <li>High quality and competitive prices</li> <li>Test of FDA, SGS, LFGB etc.</li> <li>Eco friendly</li> <li>It is widely aimed at weddings, parties, home, bars, etc.</li> <li>machine made</li> </ol> |