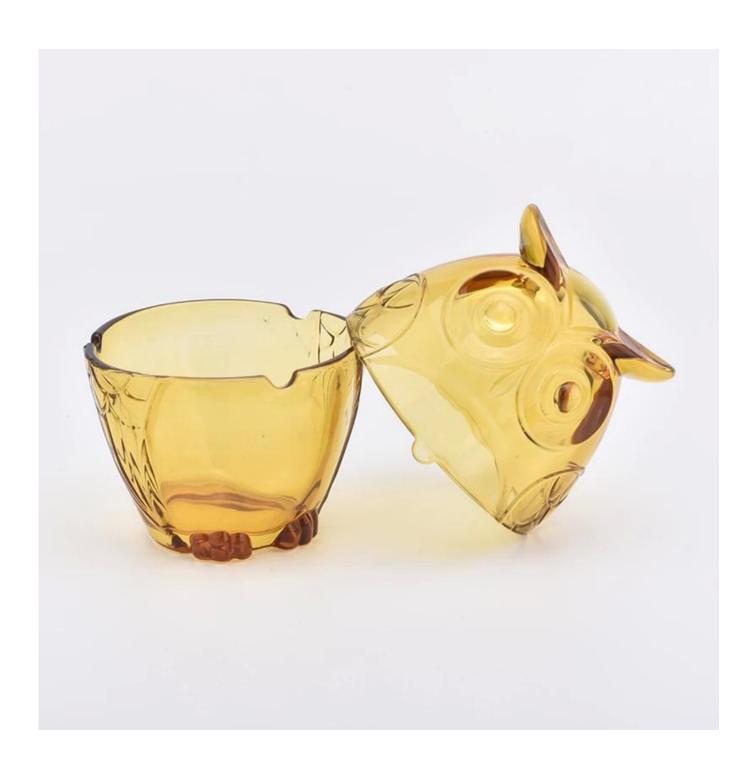

## owl shape 500ml glass candle jars

- 1,Sunny Group has offered glassware for 26 years with all kinds of products being exported to more than 30 countries and regions.
- 2. Focusing on luxury fragrance products in the latest 10 years, Sunny Glassware is the supplier of 80% fra grance brands in the United States.
- 3.Award-winning team of designers has won the trust of many upscale brands like NEST Fragrance. The talented design team is unmatched in China.

| Element name     | owl shape 500ml glass candle jars                                                                                                                                                                           |
|------------------|-------------------------------------------------------------------------------------------------------------------------------------------------------------------------------------------------------------|
| Item number      | SGHY19052801                                                                                                                                                                                                |
| size             | Top dia: 122mm Bottom dia:74mm Height: 90.5mm Weight: 458g Capacity: 531ml Lid: dia:122mm Height:102mm Weight:480g                                                                                          |
| Sampling time    | 1.5 days if the shape and size of the products exist 2.15 days if you need new shape and size of the products                                                                                               |
| package          | 24pcs / 36pcs / 48pcs security regular packing and so on. For export carton with egg divider                                                                                                                |
| MOQ              | 3000pcs                                                                                                                                                                                                     |
| Delivery time    | Within 35 days after the order confirmed                                                                                                                                                                    |
| Payment terms    | 30% deposit by T / T in advance, balance against copy of B / L                                                                                                                                              |
| Product features | <ol> <li>High quality and competitive prices</li> <li>Test of FDA, SGS, LFGB etc.</li> <li>Eco friendly</li> <li>It is widely aimed at weddings, parties, home, bars, etc.</li> <li>machine made</li> </ol> |