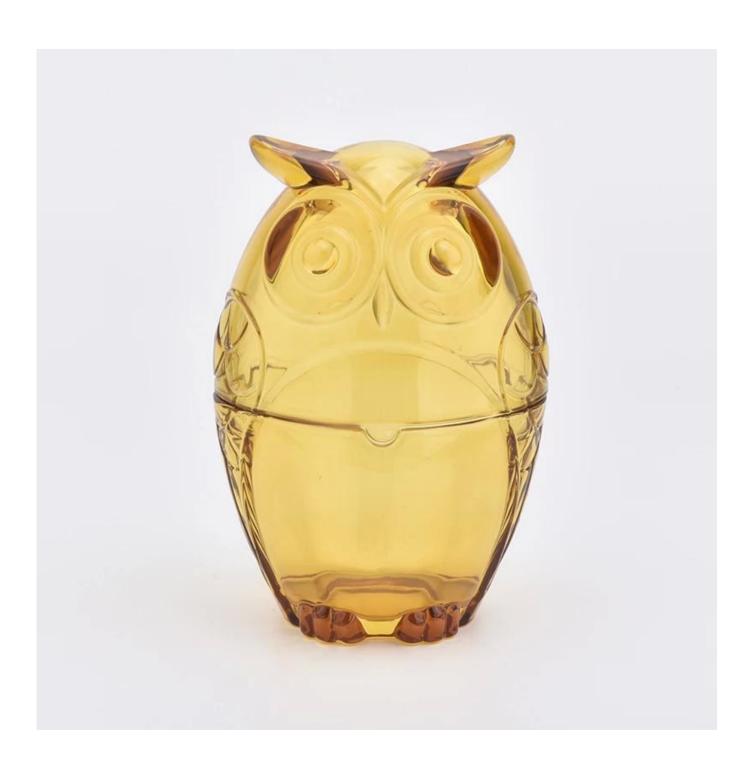

## owl shape 500ml glass candle jars

- 1,Sunny Group has offered glassware for 26 years with all kinds of products being exported to more than 30 countries and regions.
- 2. Focusing on luxury fragrance products in the latest 10 years, Sunny Glassware is the supplier of 80% fra grance brands in the United States.
- 3.Award-winning team of designers has won the trust of many upscale brands like NEST Fragrance. The talented design team is unmatched in China.

| Element name     | owl shape 500ml glass candle jars                                                                                                                                                                           |
|------------------|-------------------------------------------------------------------------------------------------------------------------------------------------------------------------------------------------------------|
| Item number      | SGHY19052801                                                                                                                                                                                                |
| size             | Top dia: 122mm Bottom dia:74mm Height: 90.5mm Weight: 458g Capacity: 531ml Lid: dia:122mm Height:102mm Weight:480g                                                                                          |
| Sampling time    | 1.5 days if the shape and size of the products exist 2.15 days if you need new shape and size of the products                                                                                               |
| package          | 24pcs / 36pcs / 48pcs security regular packing and so on. For export carton with egg divider                                                                                                                |
| MOQ              | 3000pcs                                                                                                                                                                                                     |
| Delivery time    | Within 35 days after the order confirmed                                                                                                                                                                    |
| Payment terms    | 30% deposit by T / T in advance, balance against copy of B / L                                                                                                                                              |
| Product features | <ol> <li>High quality and competitive prices</li> <li>Test of FDA, SGS, LFGB etc.</li> <li>Eco friendly</li> <li>It is widely aimed at weddings, parties, home, bars, etc.</li> <li>machine made</li> </ol> |