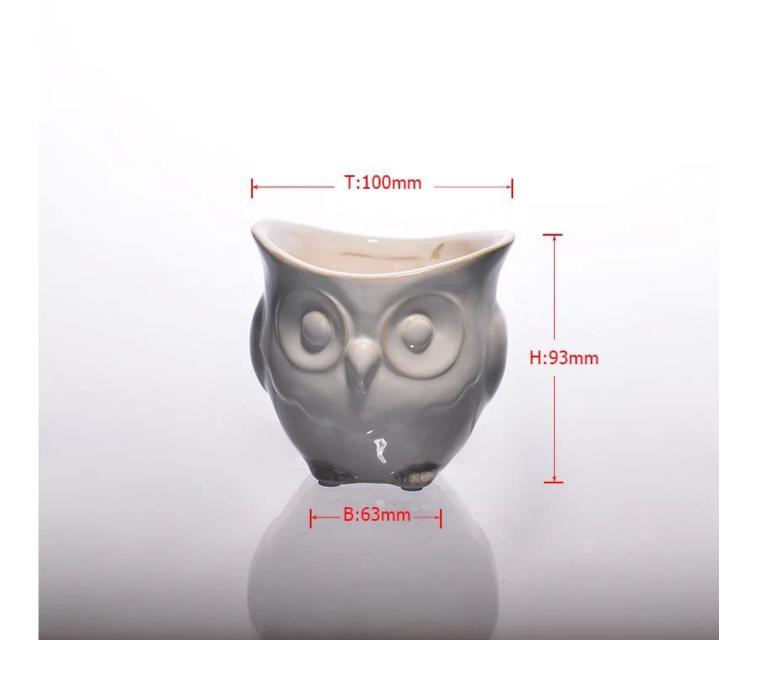

eatures | 2. Suitable for used in hotel, home, etc.                                  |
|                  | 3. It is eco-friendly                                                      |
|                  | 4. Meet FDA test & CA 65 test                                              |
|                  | 1. Different designs and sizes for choice                                  |
|                  | 2 .Any color painted, frost, electroplate, pattern laser carver processing |
| For your choices | 3. Special package like shrink wrap, color gift box, white gift box etc.   |
|                  | 4. We have exclusive workers for quality control                           |
|                  | 5. We have professional workshop and warehouse to ensure the delivery time |

### **Product Photo:**











## **Related Products:**







# **Company Show:**



**Factory Show:** 



### **Certification:**

Certification

### Method of application:

- 1. Using it under guide of the adult
- 2. Washing it with clean or boiling water before usage
- 3. No touching the rim of glass cup, try to take the bottom or the handle of it

#### **Cautions:**

- 1. Beer, red wine, white wine, beverage or hot water not be too full
- 2. To avoid to hurt your children's hand , please put it in the place where they can't reach
- 3. Avoid dropping ,Collision and strong impact
- 4. Not available for microwave oven
- 5. To prevent it from cracking, do not put it over open fire directly

please visit our website: <a href="http://www.okcandle.com/">http://www.okcandle.com/</a>
Or here may help you know more ab