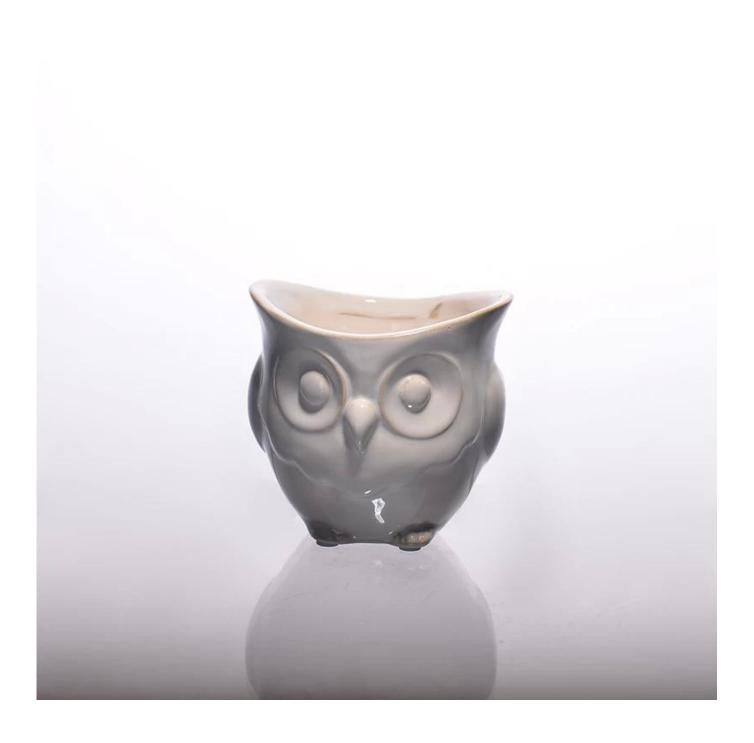

Features | 2. Suitable for used in hotel, home, etc.                                  |
|                  | 3. It is eco-friendly                                                      |
|                  | 4. Meet FDA test & CA 65 test                                              |
|                  | 1. Different designs and sizes for choice                                  |
|                  | 2 .Any color painted, frost, electroplate, pattern laser carver processing |
| For your choices | 3. Special package like shrink wrap, color gift box, white gift box etc.   |
|                  | 4. We have exclusive workers for quality control                           |
|                  | 5. We have professional workshop and warehouse to ensure the delivery time |

### **Product Photo:**











## **Related Products:**







# **Company Show:**



**Factory Show:** 



### **Certification:**

Certification

### Method of application:

- 1. Using it under guide of the adult
- 2. Washing it with clean or boiling water before usage
- 3. No touching the rim of glass cup, try to take the bottom or the handle of it

#### **Cautions:**

- 1. Beer, red wine, white wine, beverage or hot water not be too full
- 2. To avoid to hurt your children's hand , please put it in the place where they can't reach
- 3. Avoid dropping ,Collision and strong impact
- 4. Not available for microwave oven
- 5. To prevent it from cracking, do not put it over open fire directly

please visit our website: <a href="http://www.okcandle.com/">http://www.okcandle.com/</a>
Or here may help you know more