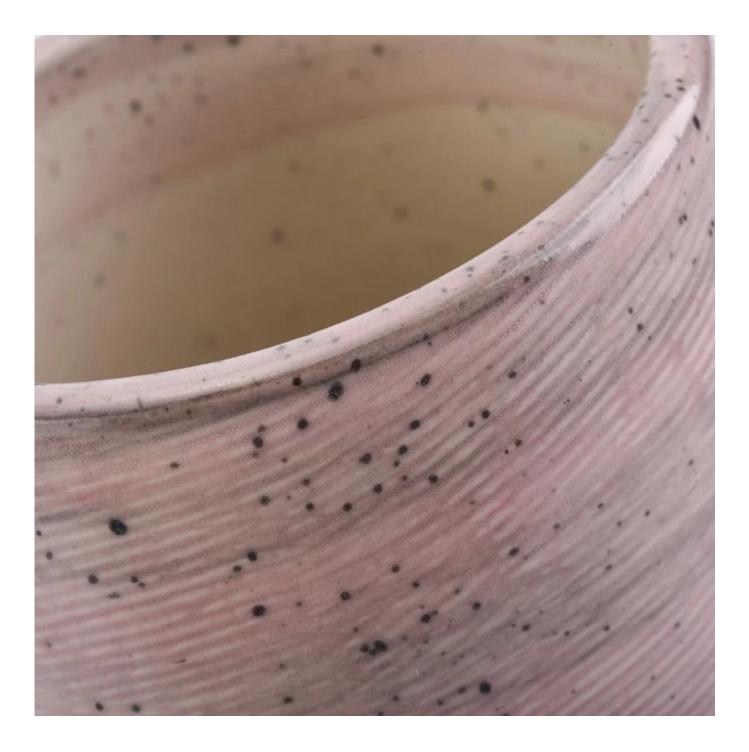

#### **Product Details**

| Specification    | Item No:SGMK18070505<br>Top dia: 64.1mm<br>Bottom dia: 67mm<br>Height: 105mm<br>Max dia[]74.6mm<br>Weight: 279g<br>Capacity: 280ml                                                                           |
|------------------|--------------------------------------------------------------------------------------------------------------------------------------------------------------------------------------------------------------|
| Color            | hand painted ceramic candle jars                                                                                                                                                                             |
| Material         | Ceramic                                                                                                                                                                                                      |
| Sample           | 7days                                                                                                                                                                                                        |
| Terms of payment | 30% deposit by T/T in advance and the balance after showing copy of B/L                                                                                                                                      |
| Certification    | ASTM Test (for candle holder)                                                                                                                                                                                |
| For your choice  | <ul><li>1.Any color painted, frosted, electroplating, logo laser for the finish</li><li>2.Special packing like shrink wrap, color gift box, white box etc</li><li>3.Any shape, size meet your need</li></ul> |