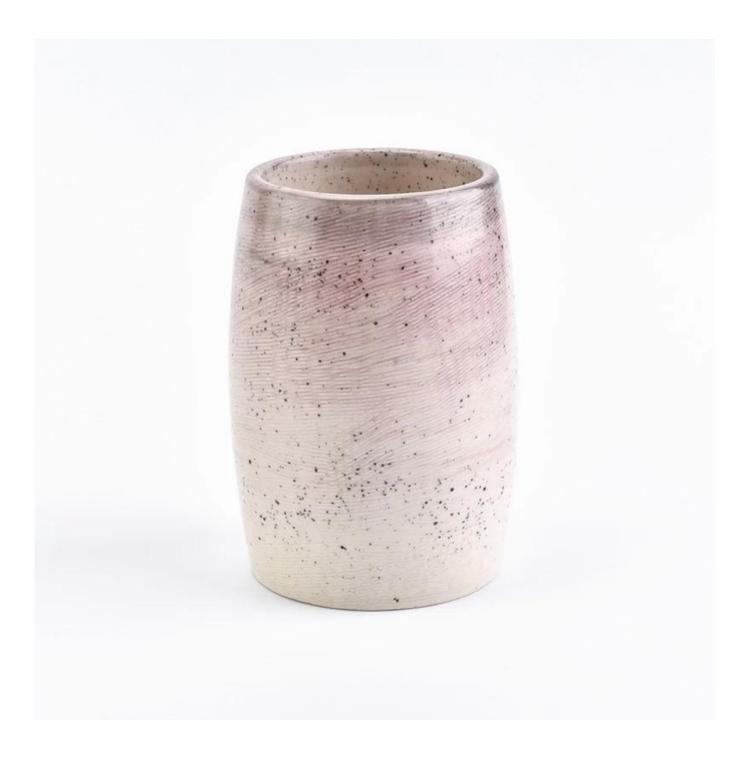

#### oval shaped hand painted 280ml ceramic candle holders

Allon S. C. C.

#### **Product Details**

| Specification    | Item No:SGMK18070505<br>Top dia: 64.1mm<br>Bottom dia: 67mm<br>Height: 105mm<br>Max dia[]74.6mm<br>Weight: 279g<br>Capacity: 280ml                                                                           |
|------------------|--------------------------------------------------------------------------------------------------------------------------------------------------------------------------------------------------------------|
| Color            | hand painted ceramic candle jars                                                                                                                                                                             |
| Material         | Ceramic                                                                                                                                                                                                      |
| Sample           | 7days                                                                                                                                                                                                        |
| Terms of payment | 30% deposit by T/T in advance and the balance after showing copy of B/L                                                                                                                                      |
| Certification    | ASTM Test (for candle holder)                                                                                                                                                                                |
| For your choice  | <ul><li>1.Any color painted, frosted, electroplating, logo laser for the finish</li><li>2.Special packing like shrink wrap, color gift box, white box etc</li><li>3.Any shape, size meet your need</li></ul> |