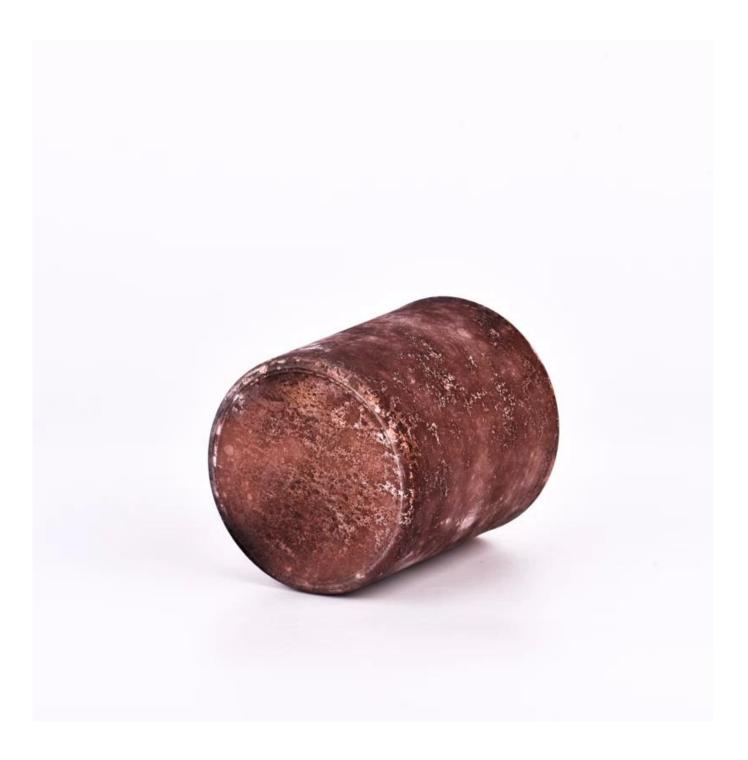

# original design scented glass candle jar empty c andle jar for candle making supplier

Sunny Glasswares not only places OEM / ODM orders, but also helps many brands to start with product concepts.

product nameoriginal design scented glass candle jar empty candle jar empty candle jar for candle making supplierSample time1.5 days if there is glass shape and size<br/>2.15 days, if you need new shapes and sizes glass

|                   | Item:SGYC23062020<br>Top dia: 89mm<br>Bottom dia: 85mm<br>Height: 102mm<br>Weight: 331g<br>Capacity:465ml |
|-------------------|-----------------------------------------------------------------------------------------------------------|
| Packing           | Normal packing,Individual gift box, PVC box, window box, color box, white box, etc                        |
| Delivery time     | Within 35 days after the sample and order confirmed                                                       |
| Payment term      | 30% deposit by T/T in advance and the balance against the copy of B/L                                     |
| Shipment          | By sea,by air,by Express and your shipping agent is acceptable                                            |
| Usage<br>Occasion | Home decor,Wedding Decoration,Wedding Favors,Decoration enhancement                                       |