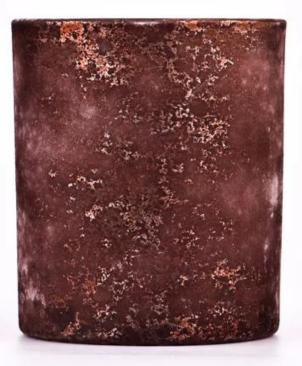

# original design scented glass candle jar empty c andle jar for candle making supplier

Sunny Glasswares not only places OEM / ODM orders, but also helps many brands to start with product concepts.

product nameoriginal design scented glass candle jar empty candle jar empty candle jar for candle making supplierSample time1.5 days if there is glass shape and size<br/>2.15 days, if you need new shapes and sizes glass

|                   | Item:SGYC23062020<br>Top dia: 89mm<br>Bottom dia: 85mm<br>Height: 102mm<br>Weight: 331g<br>Capacity:465ml |
|-------------------|-----------------------------------------------------------------------------------------------------------|
| Packing           | Normal packing,Individual gift box, PVC box, window box, color box, white box, etc                        |
| Delivery time     | Within 35 days after the sample and order confirmed                                                       |
| Payment term      | 30% deposit by T/T in advance and the balance against the copy of B/L                                     |
| Shipment          | By sea,by air,by Express and your shipping agent is acceptable                                            |
| Usage<br>Occasion | Home decor,Wedding Decoration,Wedding Favors,Decoration enhancement                                       |