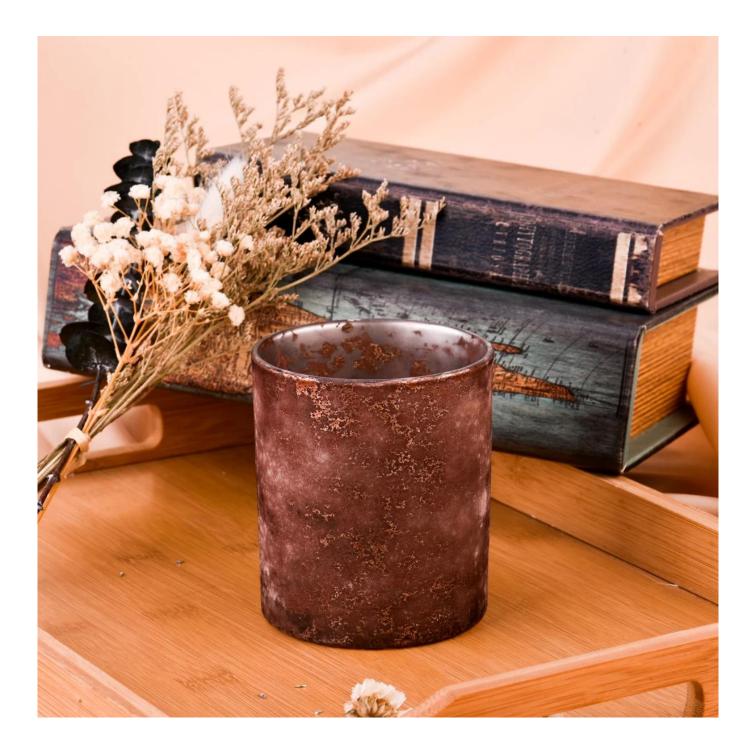

# original design scented glass candle jar empty c andle jar for candle making supplier

Sunny Glasswares not only places OEM / ODM orders, but also helps many brands to start with product concepts.

product nameoriginal design scented glass candle jar empty candle jar empty candle jar for candle making supplierSample time1.5 days if there is glass shape and size<br/>2.15 days, if you need new shapes and sizes glass

|                   | Item:SGYC23062020<br>Top dia: 89mm<br>Bottom dia: 85mm<br>Height: 102mm<br>Weight: 331g<br>Capacity:465ml |
|-------------------|-----------------------------------------------------------------------------------------------------------|
| Packing           | Normal packing,Individual gift box, PVC box, window box, color box, white box, etc                        |
| Delivery time     | Within 35 days after the sample and order confirmed                                                       |
| Payment term      | 30% deposit by T/T in advance and the balance against the copy of B/L                                     |
| Shipment          | By sea,by air,by Express and your shipping agent is acceptable                                            |
| Usage<br>Occasion | Home decor,Wedding Decoration,Wedding Favors,Decoration enhancement                                       |