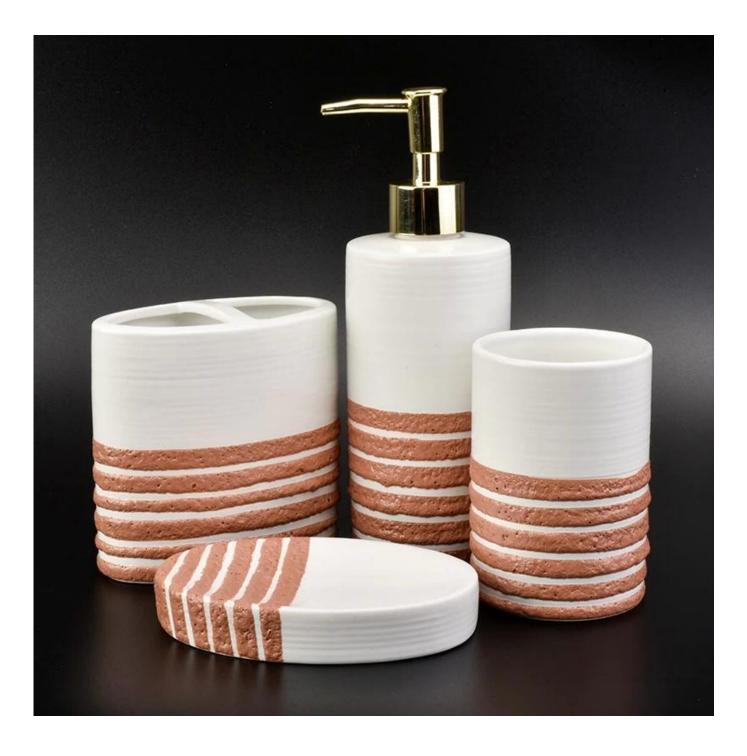

### orange line decorated ceramic bathroom sets

# Product Details

| Specification | Soap dish<br>SGMK18102410-1<br>Top dia:130mm<br>Bottom dia:93mm<br>Height:22mm<br>Weight:160g<br>Tumbler<br>SGMK18102410-2<br>Top dia:73mm<br>Bottom dia:70mm<br>Height:107mm<br>Weight:205g<br>Capacity: 330ml<br>Toothbrush holder<br>SGMK18102410-3<br>Top dia:112mm<br>Bottom dia:63mm<br>Height:111mm<br>Weight:265g<br>Lotion dispenser<br>SGMK18102410-4<br>Top dia:22mm<br>Bottom dia:67mm<br>Height:154mm/205mm with lid<br>Weight:295g<br>Capacity: 450ml |
|---------------|---------------------------------------------------------------------------------------------------------------------------------------------------------------------------------------------------------------------------------------------------------------------------------------------------------------------------------------------------------------------------------------------------------------------------------------------------------------------|
| Color         | orange                                                                                                                                                                                                                                                                                                                                                                                                                                                              |
| Material      | Clay, feldspar, quartz, etc.                                                                                                                                                                                                                                                                                                                                                                                                                                        |