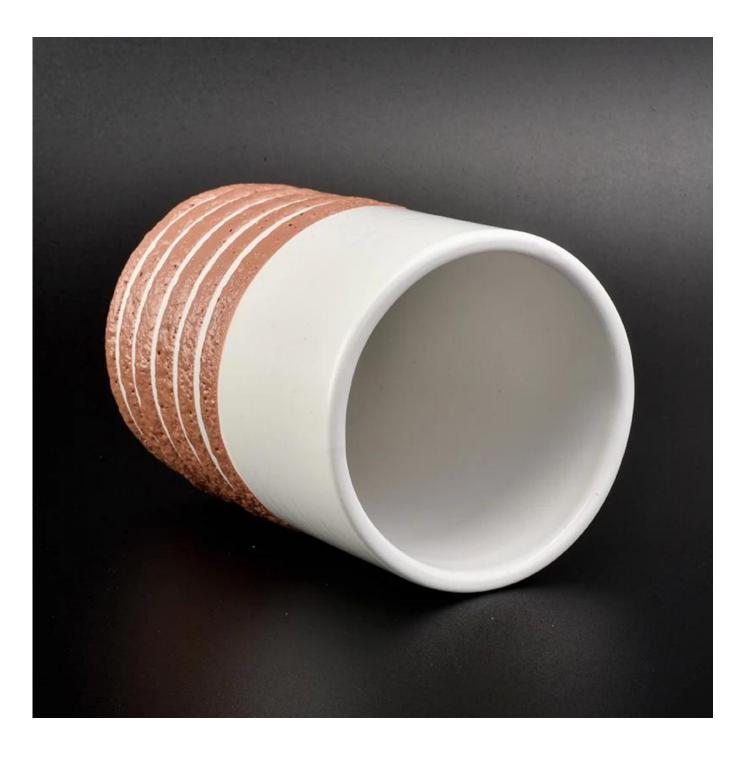

# Product Details

| Specification | Soap dish<br>SGMK18102410-1<br>Top dia:130mm<br>Bottom dia:93mm<br>Height:22mm<br>Weight:160g<br>Tumbler<br>SGMK18102410-2<br>Top dia:73mm<br>Bottom dia:70mm<br>Height:107mm<br>Weight:205g<br>Capacity: 330ml<br>Toothbrush holder<br>SGMK18102410-3<br>Top dia:112mm<br>Bottom dia:63mm<br>Height:111mm<br>Weight:265g<br>Lotion dispenser<br>SGMK18102410-4<br>Top dia:22mm<br>Bottom dia:67mm<br>Height:154mm/205mm with lid<br>Weight:295g<br>Capacity: 450ml |
|---------------|---------------------------------------------------------------------------------------------------------------------------------------------------------------------------------------------------------------------------------------------------------------------------------------------------------------------------------------------------------------------------------------------------------------------------------------------------------------------|
| Color         | orange                                                                                                                                                                                                                                                                                                                                                                                                                                                              |
| Material      | Clay, feldspar, quartz, etc.                                                                                                                                                                                                                                                                                                                                                                                                                                        |