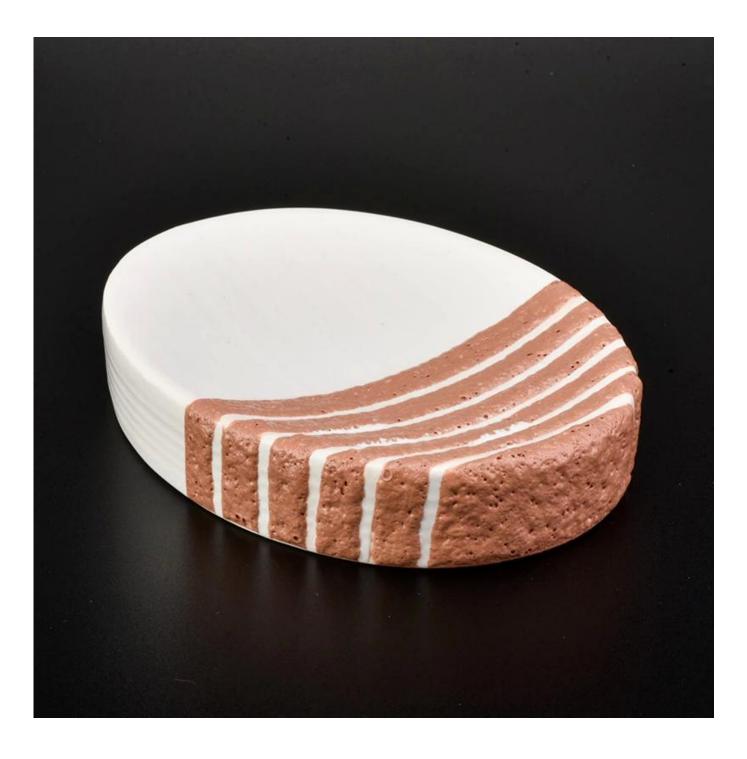

# Product Details

| Specification | Soap dish<br>SGMK18102410-1<br>Top dia:130mm<br>Bottom dia:93mm<br>Height:22mm<br>Weight:160g<br>Tumbler<br>SGMK18102410-2<br>Top dia:73mm<br>Bottom dia:70mm<br>Height:107mm<br>Weight:205g<br>Capacity: 330ml<br>Toothbrush holder<br>SGMK18102410-3<br>Top dia:112mm<br>Bottom dia:63mm<br>Height:111mm<br>Weight:265g<br>Lotion dispenser<br>SGMK18102410-4<br>Top dia:22mm<br>Bottom dia:67mm<br>Height:154mm/205mm with lid<br>Weight:295g<br>Capacity: 450ml |
|---------------|---------------------------------------------------------------------------------------------------------------------------------------------------------------------------------------------------------------------------------------------------------------------------------------------------------------------------------------------------------------------------------------------------------------------------------------------------------------------|
| Color         | orange                                                                                                                                                                                                                                                                                                                                                                                                                                                              |
| Material      | Clay, feldspar, quartz, etc.                                                                                                                                                                                                                                                                                                                                                                                                                                        |