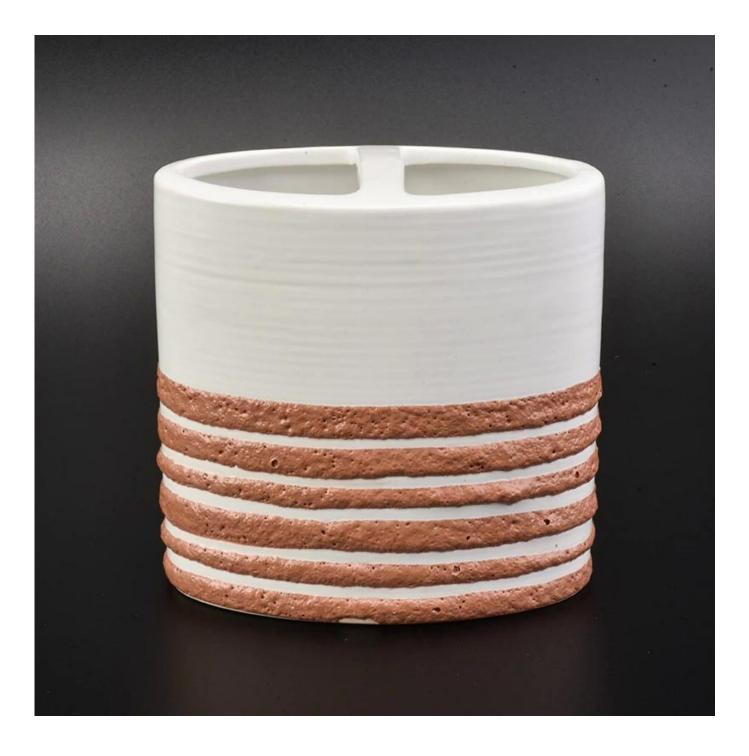

# Product Details

| Specification | Soap dish<br>SGMK18102410-1<br>Top dia:130mm<br>Bottom dia:93mm<br>Height:22mm<br>Weight:160g<br>Tumbler<br>SGMK18102410-2<br>Top dia:73mm<br>Bottom dia:70mm<br>Height:107mm<br>Weight:205g<br>Capacity: 330ml<br>Toothbrush holder<br>SGMK18102410-3<br>Top dia:112mm<br>Bottom dia:63mm<br>Height:111mm<br>Weight:265g<br>Lotion dispenser<br>SGMK18102410-4<br>Top dia:22mm<br>Bottom dia:67mm<br>Height:154mm/205mm with lid<br>Weight:295g<br>Capacity: 450ml |
|---------------|---------------------------------------------------------------------------------------------------------------------------------------------------------------------------------------------------------------------------------------------------------------------------------------------------------------------------------------------------------------------------------------------------------------------------------------------------------------------|
| Color         | orange                                                                                                                                                                                                                                                                                                                                                                                                                                                              |
| Material      | Clay, feldspar, quartz, etc.                                                                                                                                                                                                                                                                                                                                                                                                                                        |