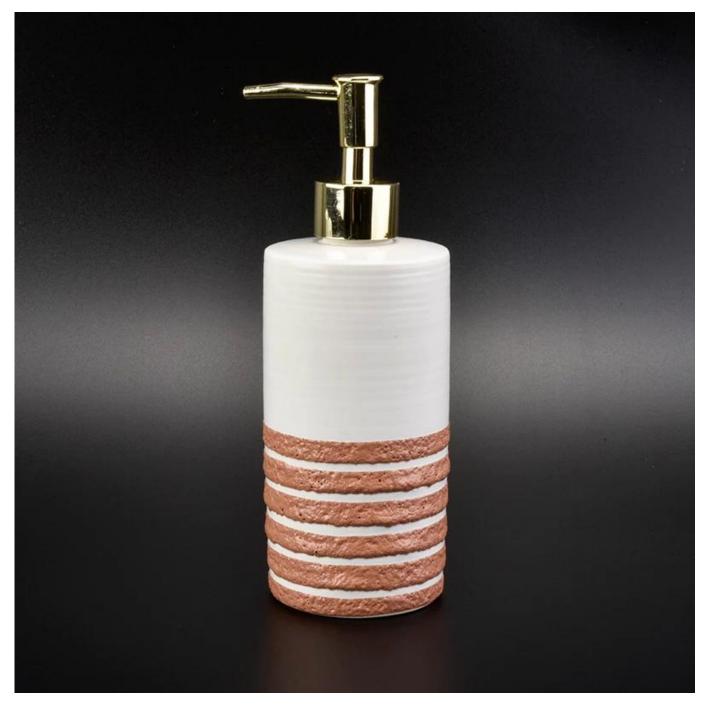

# Product Details

| Specification | Soap dish<br>SGMK18102410-1<br>Top dia:130mm<br>Bottom dia:93mm<br>Height:22mm<br>Weight:160g<br>Tumbler<br>SGMK18102410-2<br>Top dia:73mm<br>Bottom dia:70mm<br>Height:107mm<br>Weight:205g<br>Capacity: 330ml<br>Toothbrush holder<br>SGMK18102410-3<br>Top dia:112mm<br>Bottom dia:63mm<br>Height:111mm<br>Weight:265g<br>Lotion dispenser<br>SGMK18102410-4<br>Top dia:22mm<br>Bottom dia:67mm<br>Height:154mm/205mm with lid<br>Weight:295g<br>Capacity: 450ml |
|---------------|---------------------------------------------------------------------------------------------------------------------------------------------------------------------------------------------------------------------------------------------------------------------------------------------------------------------------------------------------------------------------------------------------------------------------------------------------------------------|
| Color         | orange                                                                                                                                                                                                                                                                                                                                                                                                                                                              |
| Material      | Clay, feldspar, quartz, etc.                                                                                                                                                                                                                                                                                                                                                                                                                                        |