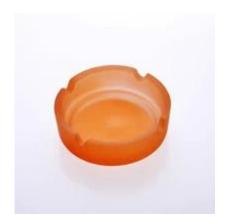

## **Product Details:**

| Item No.         | SA007                                                                            |
|------------------|----------------------------------------------------------------------------------|
| Material         | high white glass                                                                 |
| Color            | orange                                                                           |
| craft            | Machine made                                                                     |
| Samples time     | 1. 5 days if at exit shaped and size of glass.                                   |
|                  | 2. 15 days if need new shape or size of glass.                                   |
| Packing          | Normal packing,24or 36pcs into export carton,carton with cardboard divider       |
| Product Capacity | 500,000~1,000,000 pcs per month                                                  |
| Delivery time    | Within 35 days after the sample and order confirmed                              |
| Payment terms    | 30% deposit by T/T in advance and the balance against the copy of B/L            |
| Shipment         | By sea, by air, by Express and your shipping agent is acceptable                 |
| -                | 1. Machine pressed ashtray                                                       |
| Product Features | 2. Suitable for used in pub, hotel, restaurants, hotel, etc                      |
|                  | 3. Professional Q/C for quality control.                                         |
|                  | 4. Competitive price and quality                                                 |
|                  | 5. meet FDA test and food grade                                                  |
|                  | 1. Any logo printing on the glass body.                                          |
| For your choices | 2. Any color painted, frost, electro plate, patterm laser carver for the finish; |
|                  | 3. Special package like shrink wrap, color gift box, white gift box etc:         |
|                  | 4. Open new mould for the glass, wood, plastic or metal as you like              |
|                  | 5. Different size and shapes meet your needs.                                    |

Product Show: