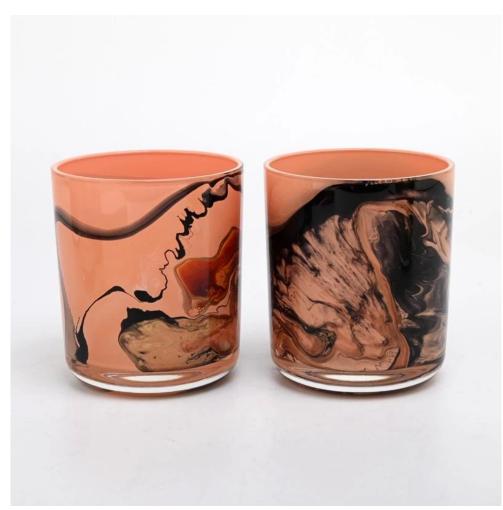

# orange and black mixed 8oz glass candle vessel supplier

Sunny Glassware not only produces OEM / ODM orders, but also helps many brands start from the product concept.

#### **Major advantage**

Focus on luxury design

About 80% of American perfume brand suppliers

- . AQL plus 6 strict rigorous QC test standards
- . Maintain quality and sample and bulk products

Top dia: 86mm Bottom dia: 83mm Height: 103mm Weight: 353g Capacity: 390ml