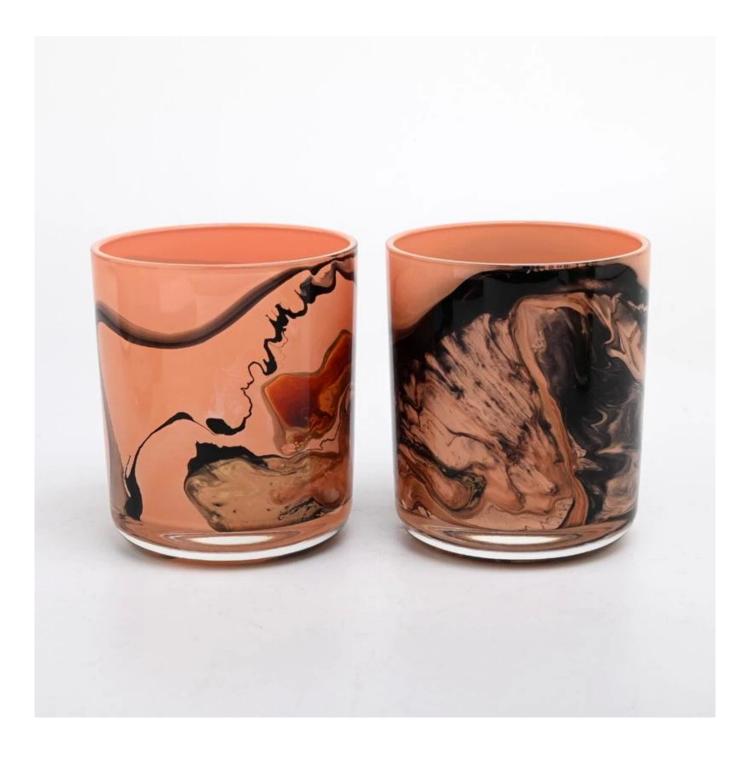

#### **Major advantage**

Focus on luxury design

About 80% of American perfume brand suppliers

- . AQL plus 6 strict rigorous QC test standards
- . Maintain quality and sample and bulk products

Top dia: 86mm Bottom dia: 83mm Height: 103mm Weight: 353g Capacity: 390ml