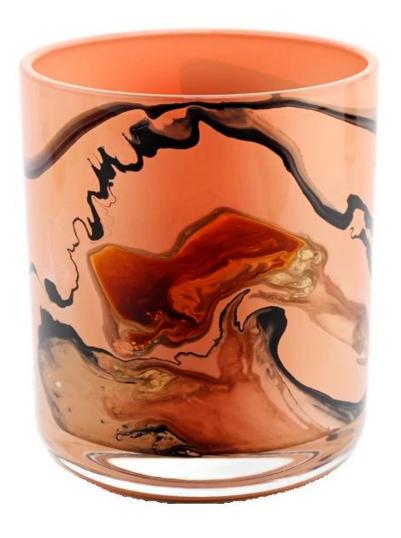

# orange and black mixed 8oz glass candle vessel supplier

Sunny Glassware not only produces OEM / ODM orders, but also helps many brands start from the product concept.

#### **Major advantage**

Focus on luxury design

About 80% of American perfume brand suppliers

- . AQL plus 6 strict rigorous QC test standards
- . Maintain quality and sample and bulk products

Top dia: 86mm Bottom dia: 83mm Height: 103mm Weight: 353g Capacity: 390ml