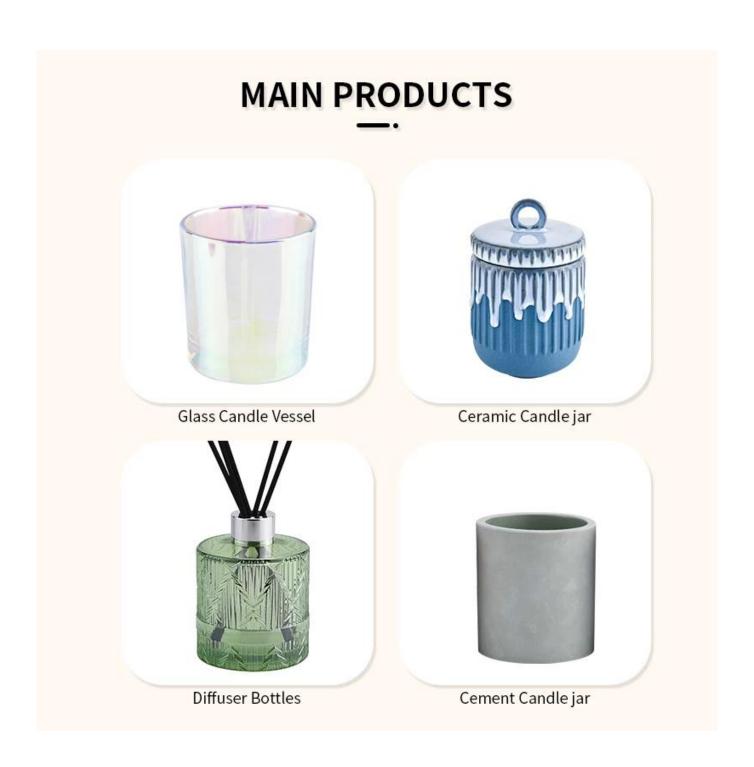

# orange and black mixed 8oz glass candle vessel supplier

Sunny Glassware not only produces OEM / ODM orders, but also helps many brands start from the product concept.

There are about 5,000 items which cover all daily-used glassware and ceramic ware, e.g. candle holders, borosilicate glass, bottles, tumblers, jars, stemware, tableware & drinkware, bathroom accessories etc. The products can meet FDA, LFGB, CA 65, ASTM, dishwasher test.