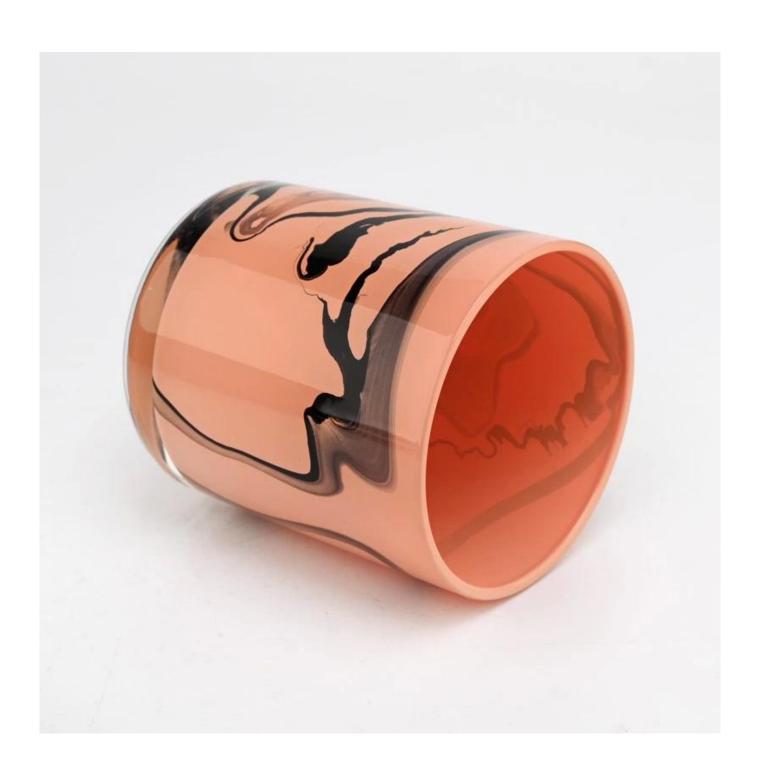

#### **Major advantage**

Focus on luxury design

About 80% of American perfume brand suppliers

- . AQL plus 6 strict rigorous QC test standards
- . Maintain quality and sample and bulk products

Top dia: 86mm Bottom dia: 83mm Height: 103mm Weight: 353g Capacity: 390ml