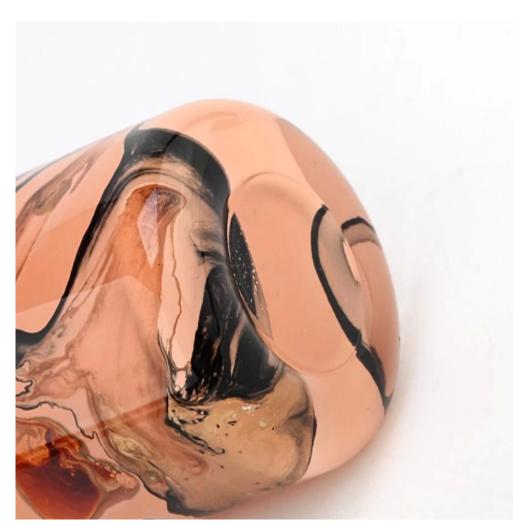

# orange and black mixed 8oz glass candle vessel supplier

Sunny Glassware not only produces OEM / ODM orders, but also helps many brands start from the product concept.

#### **Major advantage**

Focus on luxury design

About 80% of American perfume brand suppliers

- . AQL plus 6 strict rigorous QC test standards
- . Maintain quality and sample and bulk products

Top dia: 86mm Bottom dia: 83mm Height: 103mm Weight: 353g Capacity: 390ml