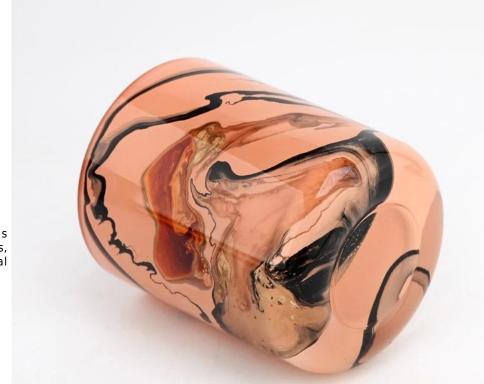

# orange and black mixed 8oz glass candle vessel supplier

Sunny Glassware not only produces OEM / ODM orders, but also helps many brands start from the product concept.

#### **Major advantage**

Focus on luxury design

About 80% of American perfume brand suppliers

- . AQL plus 6 strict rigorous QC test standards
- . Maintain quality and sample and bulk products

Top dia: 86mm Bottom dia: 83mm Height: 103mm Weight: 353g Capacity: 390ml