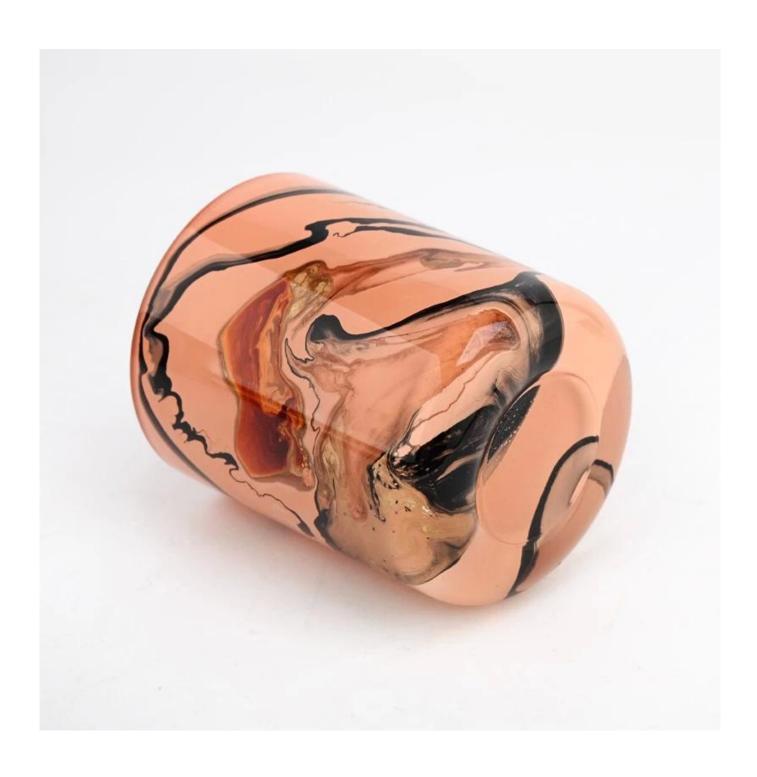

#### **Major advantage**

Focus on luxury design

About 80% of American perfume brand suppliers

- . AQL plus 6 strict rigorous QC test standards
- . Maintain quality and sample and bulk products

Top dia: 86mm Bottom dia: 83mm Height: 103mm Weight: 353g Capacity: 390ml